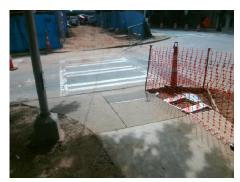

## Field Measurements/Component Compliance

W 6TH ST Street 1 Name Stop Condition-Street 1 Signal Street 2 Name N/A Stop Condition-Street 2 N/A Remove & Replace Landing. Grind Gutter Lip.

Surveyor Notes: