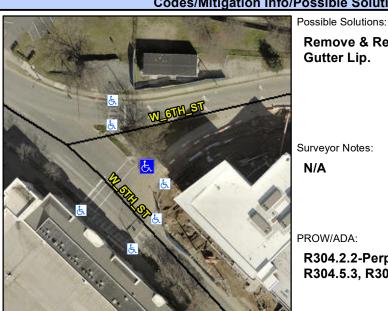

## **Access Compliance Report Public Rights-of-Way** (Curb Ramps)

Intersection ID: 45644 Main Street: W 5TH ST Cross Street: W\_6TH\_ST Location: Ε

**Overall Compliance: No ADA ID: D2A5DD54F328** Ramp Type: BlendTrans1 Initial Pass/Fail: Pass **Severity Score:** 7.5

## Field Measurements/Component Compliance

W 6TH ST Street 1 Name Stop Condition-Street 1 Signal Street 2 Name N/A Stop Condition-Street 2 N/A Remove & Replace Landing. Grind Gutter Lip.

Surveyor Notes: