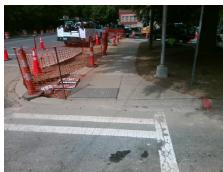

## Field Measurements/Component Compliance

W 6TH ST Street 1 Name Stop Condition-Street 1 Signal Street 2 Name N/A Stop Condition-Street 2 N/A Remove & Replace Landing. Grind Gutter Lip.

Surveyor Notes: