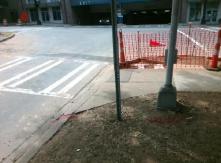

## Field Measurements/Component Compliance

W 6TH ST Street 1 Name Stop Condition-Street 1 Signal Street 2 Name N/A Stop Condition-Street 2 N/A Remove & Replace Landing. Grind Gutter Lip.

Surveyor Notes: