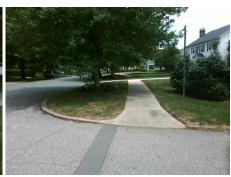

## Field Measurements/Component Compliance

Street 1 Name COOK ST
Stop Condition-Street 2 StopSign
Street 2 Name N/A
Stop Condition-Street 1 N/A

Possible Solutions:

Remove & Replace Entire Ramp.

Surveyor Notes:
N/A

PROW/ADA:
R304.5.3

Total Cost: \$ 1850.00

| Compliance Description |                       | Data  | Compliance Description |                             | Data |
|------------------------|-----------------------|-------|------------------------|-----------------------------|------|
| N/A                    | Ramp Length (in)      | 72.0  | Yes                    | Ramp Slope (%)              | 7.2  |
| Yes                    | Ramp Width (in)       | 59.0  | No                     | Ramp XSlope (%)             | 5.3  |
| N/A                    | Flare Type LT         | N/A   | N/A                    | Flare Type RT               | N/A  |
| N/A                    | Flare Slope LT (%)    | N/A   | N/A                    | Flare Slope RT (%)          | N/A  |
| N/A                    | Flare Traversable LT? | N/A   | N/A                    | Flare Traversable RT?       | N/A  |
| N/A                    | Landing Length (in)   | N/A   | N/A                    | DWS Provided?               | N/A  |
| N/A                    | Landing Width (in)    | N/A   | N/A                    | DWS Contrast?               | N/A  |
| N/A                    | Landing Slope (%)     | N/A   | N/A                    | DWS Length (in)             | N/A  |
| N/A                    | Landing X Slope (%)   | N/A   | N/A                    | DWS Full Width?             | N/A  |
| N/A                    | Landing Curb? (Y/N)   | N/A   | N/A                    | DWS Offset (in)             | N/A  |
| N/A                    | Shared Landing?       | N/A   |                        |                             |      |
| N/A                    | Gutter Ponding?       | N/A   | N/A                    | Gutter Slope (%)            | N/A  |
| N/A                    | Gutter Lip Ht (in)    | N/A   | N/A                    | Gutter X Slope (%)          | N/A  |
| N/A                    | Painted X Walk1?      | No    | N/A                    | Painted X Walk2?            | N/A  |
|                        | X Walk 1 Direction    | To SW |                        | X Walk 2 Direction          | N/A  |
| N/A                    | X Walk 1 Width (in)   | N/A   | N/A                    | X Walk 2 Width (in)         | N/A  |
|                        | X Walk 1 Slope (%)    | 2.9   |                        | X Walk 2 Slope (%)          | N/A  |
|                        | X Walk 1 X Slope (%)  | 1.9   |                        | X Walk 2 X Slope (%)        | N/A  |
| N/A                    | Ramp inside XWalk1?   | N/A   | N/A                    | Ramp inside XWalk2?         | N/A  |
|                        | Road Slope (%)        | N/A   | N/A                    | Clear Space?                | N/A  |
|                        | Road X Slope (%)      | N/A   | N/A                    | Clear Space to XWalk (in)   | N/A  |
| N/A                    | Any Obstructions?     | N/A   | N/A                    | Storm Grate/Utility Hazard? | N/A  |
|                        | Obstruction Type      |       |                        | Storm Grate/Utility Type    |      |
|                        |                       | N/A   |                        |                             | N/A  |
|                        |                       |       | Yes                    | Surface Condition? (G/P)    | Good |