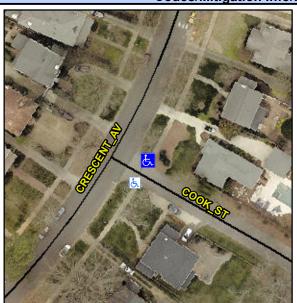

## Access Compliance Report Public Rights-of-Way (Curb Ramps)

Intersection ID: 14914 Main Street: COOK\_ST Cross Street: CRESCENT\_AV Location: E

ADA ID: D2AAD62920C2 Ramp Type: Perp Initial Pass/Fail: Fail Overall Compliance: No Severity Score: 12.5