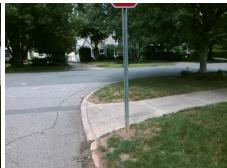

## Field Measurements/Component Compliance

Street 1 Name COOK ST
Stop Condition-Street 2 StopSign
Street 2 Name N/A
Stop Condition-Street 1 N/A

Possible Solutions:

Remove & Replace Entire Ramp.

Surveyor Notes:
N/A

PROW/ADA:
R304.5.3

Total Cost: \$ 1850.00

| Compliance Description |                       | Data  | Compliance Description |                             | Data |
|------------------------|-----------------------|-------|------------------------|-----------------------------|------|
| N/A                    | Ramp Length (in)      | 72.0  | Yes                    | Ramp Slope (%)              | 7.2  |
| Yes                    | Ramp Width (in)       | 59.0  | No                     | Ramp XSlope (%)             | 5.3  |
| N/A                    | Flare Type LT         | N/A   | N/A                    | Flare Type RT               | N/A  |
| N/A                    | Flare Slope LT (%)    | N/A   | N/A                    | Flare Slope RT (%)          | N/A  |
| N/A                    | Flare Traversable LT? | N/A   | N/A                    | Flare Traversable RT?       | N/A  |
| N/A                    | Landing Length (in)   | N/A   | N/A                    | DWS Provided?               | N/A  |
| N/A                    | Landing Width (in)    | N/A   | N/A                    | DWS Contrast?               | N/A  |
| N/A                    | Landing Slope (%)     | N/A   | N/A                    | DWS Length (in)             | N/A  |
| N/A                    | Landing X Slope (%)   | N/A   | N/A                    | DWS Full Width?             | N/A  |
| N/A                    | Landing Curb? (Y/N)   | N/A   | N/A                    | DWS Offset (in)             | N/A  |
| N/A                    | Shared Landing?       | N/A   |                        |                             |      |
| N/A                    | Gutter Ponding?       | N/A   | N/A                    | Gutter Slope (%)            | N/A  |
| N/A                    | Gutter Lip Ht (in)    | N/A   | N/A                    | Gutter X Slope (%)          | N/A  |
| N/A                    | Painted X Walk1?      | No    | N/A                    | Painted X Walk2?            | N/A  |
|                        | X Walk 1 Direction    | To SW |                        | X Walk 2 Direction          | N/A  |
| N/A                    | X Walk 1 Width (in)   | N/A   | N/A                    | X Walk 2 Width (in)         | N/A  |
|                        | X Walk 1 Slope (%)    | 2.9   |                        | X Walk 2 Slope (%)          | N/A  |
|                        | X Walk 1 X Slope (%)  | 1.9   |                        | X Walk 2 X Slope (%)        | N/A  |
| N/A                    | Ramp inside XWalk1?   | N/A   | N/A                    | Ramp inside XWalk2?         | N/A  |
|                        | Road Slope (%)        | N/A   | N/A                    | Clear Space?                | N/A  |
|                        | Road X Slope (%)      | N/A   | N/A                    | Clear Space to XWalk (in)   | N/A  |
| N/A                    | Any Obstructions?     | N/A   | N/A                    | Storm Grate/Utility Hazard? | N/A  |
|                        | Obstruction Type      |       |                        | Storm Grate/Utility Type    |      |
|                        |                       | N/A   |                        |                             | N/A  |
|                        |                       |       | Yes                    | Surface Condition? (G/P)    | Good |