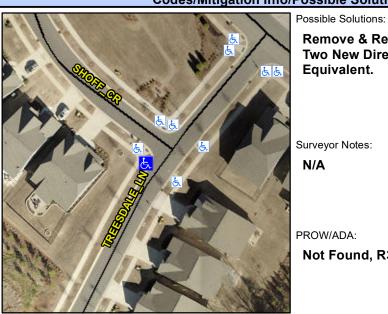

## **Access Compliance Report Public Rights-of-Way** (Curb Ramps)

Intersection ID: 10014395 Main Street: SHOFF CR **Cross Street: TREESDALE LN** Location: W **Overall Compliance: No ADA ID: D2AD9604EB5B** Ramp Type: BlendTrans1 Initial Pass/Fail: Fail **Severity Score:** 12.5

## Field Measurements/Component Compliance

TREESDALE LN Street 1 Name Stop Condition-Street 1 None Street 2 Name N/A Stop Condition-Street 2 N/A **Remove & Replace Curb Ramp With Two New Directional Ramps or** Equivalent.