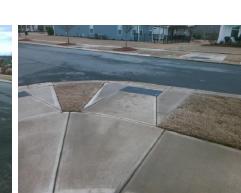

## Field Measurements/Component Compliance

TREESDALE LN Street 1 Name Stop Condition-Street 1 None Street 2 Name N/A Stop Condition-Street 2 N/A **Remove & Replace Curb Ramp With Two New Directional Ramps or** Equivalent.

Surveyor Notes:

N/A

PROW/ADA:

Not Found, R304.5.3

Total Cost:

3200.00

| Compliance Description Da |                       | Data  | Comp | liance Description          | Data |
|---------------------------|-----------------------|-------|------|-----------------------------|------|
| N/A                       | Ramp Length (in)      | 96.0  | Yes  | BlendTrans Slope (%)        | 1.7  |
| Yes                       | Ramp Width (in)       | 48.0  | No   | BlendTrans XSlope (%)       | 5.1  |
| N/A                       | Flare Type LT         | N/A   | N/A  | Flare Type RT               | N/A  |
| N/A                       | Flare Slope LT (%)    | N/A   | N/A  | Flare Slope RT (%)          | N/A  |
| N/A                       | Flare Traversable LT? | No    | N/A  | Flare Traversable RT?       | No   |
| N/A                       | Landing Length (in)   | N/A   | N/A  | DWS Provided?               | N/A  |
| N/A                       | Landing Width (in)    | N/A   | N/A  | DWS Contrast?               | N/A  |
| N/A                       | Landing Slope (%)     | N/A   | N/A  | DWS Length (in)             | N/A  |
| N/A                       | Landing X Slope (%)   | N/A   | N/A  | DWS Full Width?             | N/A  |
| N/A                       | Landing Curb? (Y/N)   | N/A   | N/A  | DWS Offset (in)             | N/A  |
| N/A                       | Shared Landing?       | N/A   |      |                             |      |
| N/A                       | Gutter Ponding?       | N/A   | N/A  | Gutter Slope (%)            | N/A  |
| N/A                       | Gutter Lip Ht (in)    | N/A   | N/A  | Gutter X Slope (%)          | N/A  |
| N/A                       | Painted X Walk1?      | No    | N/A  | Painted X Walk2?            | N/A  |
|                           | X Walk 1 Direction    | To SE |      | X Walk 2 Direction          | N/A  |
|                           | X Walk 1 Width (in)   | N/A   |      | X Walk 2 Width (in)         | N/A  |
|                           | X Walk 1 Slope (%)    | 4.4   |      | X Walk 2 Slope (%)          | N/A  |
|                           | X Walk 1 X Slope (%)  | 2.2   |      | X Walk 2 X Slope (%)        | N/A  |
| N/A                       | Ramp inside XWalk1?   | N/A   | N/A  | Ramp inside XWalk2?         | N/A  |
|                           | Road Slope (%)        | 2.2   |      | Clear Space?                | N/A  |
|                           | Road X Slope (%)      | 4.4   | N/A  | Clear Space to XWalk (in)   | N/A  |
| N/A                       | Any Obstructions?     | N/A   | N/A  | Storm Grate/Utility Hazard? | N/A  |
|                           | Obstruction Type      |       |      | Storm Grate/Utility Type    |      |
|                           |                       | N/A   | l    |                             | N/A  |
|                           |                       |       | Yes  | Surface Condition? (G/P)    | Good |
|                           |                       |       | No   | Curb Slope (%)              | 6.0  |