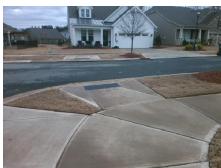

## Field Measurements/Component Compliance

TREESDALE LN Street 1 Name Stop Condition-Street 1 None Street 2 Name N/A Stop Condition-Street 2 N/A **Remove & Replace Curb Ramp With Two New Directional Ramps or** Equivalent.

Surveyor Notes:

N/A

PROW/ADA:

Not Found, R304.5.3

Total Cost:

3200.00

| Compliance Description Da |                       | Data  | Comp | liance Description          | Data |
|---------------------------|-----------------------|-------|------|-----------------------------|------|
| N/A                       | Ramp Length (in)      | 96.0  | Yes  | BlendTrans Slope (%)        | 1.7  |
| Yes                       | Ramp Width (in)       | 48.0  | No   | BlendTrans XSlope (%)       | 5.1  |
| N/A                       | Flare Type LT         | N/A   | N/A  | Flare Type RT               | N/A  |
| N/A                       | Flare Slope LT (%)    | N/A   | N/A  | Flare Slope RT (%)          | N/A  |
| N/A                       | Flare Traversable LT? | No    | N/A  | Flare Traversable RT?       | No   |
| N/A                       | Landing Length (in)   | N/A   | N/A  | DWS Provided?               | N/A  |
| N/A                       | Landing Width (in)    | N/A   | N/A  | DWS Contrast?               | N/A  |
| N/A                       | Landing Slope (%)     | N/A   | N/A  | DWS Length (in)             | N/A  |
| N/A                       | Landing X Slope (%)   | N/A   | N/A  | DWS Full Width?             | N/A  |
| N/A                       | Landing Curb? (Y/N)   | N/A   | N/A  | DWS Offset (in)             | N/A  |
| N/A                       | Shared Landing?       | N/A   |      |                             |      |
| N/A                       | Gutter Ponding?       | N/A   | N/A  | Gutter Slope (%)            | N/A  |
| N/A                       | Gutter Lip Ht (in)    | N/A   | N/A  | Gutter X Slope (%)          | N/A  |
| N/A                       | Painted X Walk1?      | No    | N/A  | Painted X Walk2?            | N/A  |
|                           | X Walk 1 Direction    | To SE |      | X Walk 2 Direction          | N/A  |
|                           | X Walk 1 Width (in)   | N/A   |      | X Walk 2 Width (in)         | N/A  |
|                           | X Walk 1 Slope (%)    | 4.4   |      | X Walk 2 Slope (%)          | N/A  |
|                           | X Walk 1 X Slope (%)  | 2.2   |      | X Walk 2 X Slope (%)        | N/A  |
| N/A                       | Ramp inside XWalk1?   | N/A   | N/A  | Ramp inside XWalk2?         | N/A  |
|                           | Road Slope (%)        | 2.2   |      | Clear Space?                | N/A  |
|                           | Road X Slope (%)      | 4.4   | N/A  | Clear Space to XWalk (in)   | N/A  |
| N/A                       | Any Obstructions?     | N/A   | N/A  | Storm Grate/Utility Hazard? | N/A  |
|                           | Obstruction Type      |       |      | Storm Grate/Utility Type    |      |
|                           |                       | N/A   | l    |                             | N/A  |
|                           |                       |       | Yes  | Surface Condition? (G/P)    | Good |
|                           |                       |       | No   | Curb Slope (%)              | 6.0  |