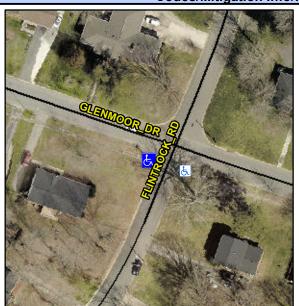

## **Access Compliance Report Public Rights-of-Way** (Curb Ramps)

Intersection ID: 7833 Main Street: FLINTROCK RD Cross Street: GLENMOOR DR Location: W **Overall Compliance: No** 10 ADA ID: D2AF71AFF334 Ramp Type: Perp Initial Pass/Fail: Fail **Severity Score:** 

## Field Measurements/Component Compliance

FLINTROCK RD Street 1 Name Stop Condition-Street 2 None N/A Street 2 Name Stop Condition-Street 1 N/A

| Possible Solutions:           | Co |
|-------------------------------|----|
| Remove & Replace Entire Ramp. | N/ |
| •                             | No |
|                               | N/ |
|                               | N/ |
|                               | N/ |
|                               | N/ |
| Surveyor Notes:               | N/ |
| N/A                           | N/ |
|                               | N/ |
|                               | N/ |
|                               | N/ |
| PROW/ADA:                     | N/ |
| Not Found, R304.5.1           | N/ |
|                               | N/ |
|                               | N/ |
|                               |    |