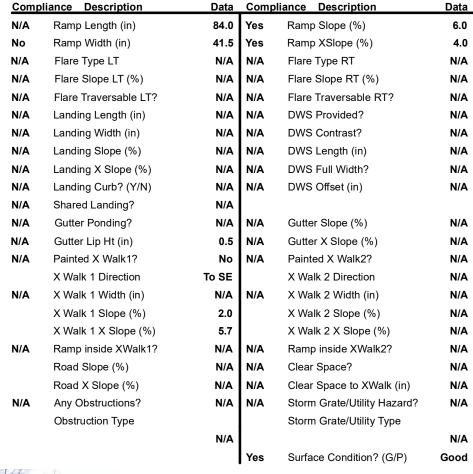

## Field Measurements/Component Compliance

FLINTROCK RD Street 1 Name Stop Condition-Street 2 None N/A Street 2 Name Stop Condition-Street 1 N/A

| Possible Solutions:           | Co |
|-------------------------------|----|
| Remove & Replace Entire Ramp. | N/ |
| •                             | No |
|                               | N/ |
|                               | N/ |
|                               | N/ |
|                               | N/ |
| Surveyor Notes:               | N/ |
| N/A                           | N/ |
|                               | N/ |
|                               | N/ |
|                               | N/ |
| PROW/ADA:                     | N/ |
| Not Found, R304.5.1           | N/ |
|                               | N/ |
|                               | N/ |
|                               |    |