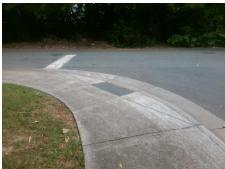

Surveyor Notes:

N/A

PROW/ADA:

R304.5.3

Total Cost: \$ 3200.00

| Compliance Description |                       | Data  | Compliance Description |                             | Data  |
|------------------------|-----------------------|-------|------------------------|-----------------------------|-------|
| N/A                    | Ramp Length (in)      | 72.0  | Yes                    | Ramp Slope (%)              | 7.0   |
| Yes                    | Ramp Width (in)       | 48.0  | No                     | Ramp XSlope (%)             | 4.2   |
| N/A                    | Flare Type LT         | N/A   | N/A                    | Flare Type RT               | N/A   |
| N/A                    | Flare Slope LT (%)    | N/A   | N/A                    | Flare Slope RT (%)          | N/A   |
| N/A                    | Flare Traversable LT? | N/A   | N/A                    | Flare Traversable RT?       | N/A   |
| N/A                    | Landing Length (in)   | N/A   | N/A                    | DWS Provided?               | N/A   |
| N/A                    | Landing Width (in)    | N/A   | N/A                    | DWS Contrast?               | N/A   |
| N/A                    | Landing Slope (%)     | N/A   | N/A                    | DWS Length (in)             | N/A   |
| N/A                    | Landing X Slope (%)   | N/A   | N/A                    | DWS Full Width?             | N/A   |
| N/A                    | Landing Curb? (Y/N)   | N/A   | N/A                    | DWS Offset (in)             | N/A   |
| N/A                    | Shared Landing?       | N/A   |                        |                             |       |
| N/A                    | Gutter Ponding?       | N/A   | N/A                    | Gutter Slope (%)            | N/A   |
| N/A                    | Gutter Lip Ht (in)    | N/A   | N/A                    | Gutter X Slope (%)          | N/A   |
| N/A                    | Painted X Walk1?      | No    | N/A                    | Painted X Walk2?            | No    |
|                        | X Walk 1 Direction    | To NE |                        | X Walk 2 Direction          | To NW |
| N/A                    | X Walk 1 Width (in)   | N/A   | N/A                    | X Walk 2 Width (in)         | N/A   |
|                        | X Walk 1 Slope (%)    | 0.5   |                        | X Walk 2 Slope (%)          | 4.4   |
|                        | X Walk 1 X Slope (%)  | 4.9   |                        | X Walk 2 X Slope (%)        | 1.5   |
| N/A                    | Ramp inside XWalk1?   | N/A   | N/A                    | Ramp inside XWalk2?         | N/A   |
|                        | Road Slope (%)        | 4.0   | N/A                    | Clear Space?                | N/A   |
|                        | Road X Slope (%)      | 3.9   | N/A                    | Clear Space to XWalk (in)   | N/A   |
| N/A                    | Any Obstructions?     | N/A   | N/A                    | Storm Grate/Utility Hazard? | N/A   |
|                        | Obstruction Type      |       | l                      | Storm Grate/Utility Type    |       |
|                        |                       | N/A   |                        |                             | N/A   |