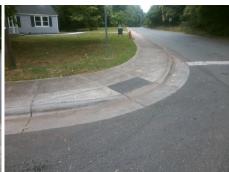

## Field Measurements/Component Compliance

Street 1 Name
Stop Condition-Street 2
Street 2 Name
Stop Condition-Street 1

NORMA ST StopSign COWLES RD StopSign Possible Solutions:

Remove & Replace Curb Ramp With Two New Directional Ramps or Equivalent.

Surveyor Notes:

N/A

PROW/ADA:

R304.5.3

Total Cost: \$ 3200.00

| Compliance Description |                       | Data  | Compliance Description |                             | Data  |
|------------------------|-----------------------|-------|------------------------|-----------------------------|-------|
| N/A                    | Ramp Length (in)      | 72.0  | Yes                    | Ramp Slope (%)              | 7.0   |
| Yes                    | Ramp Width (in)       | 48.0  | No                     | Ramp XSlope (%)             | 4.2   |
| N/A                    | Flare Type LT         | N/A   | N/A                    | Flare Type RT               | N/A   |
| N/A                    | Flare Slope LT (%)    | N/A   | N/A                    | Flare Slope RT (%)          | N/A   |
| N/A                    | Flare Traversable LT? | N/A   | N/A                    | Flare Traversable RT?       | N/A   |
| N/A                    | Landing Length (in)   | N/A   | N/A                    | DWS Provided?               | N/A   |
| N/A                    | Landing Width (in)    | N/A   | N/A                    | DWS Contrast?               | N/A   |
| N/A                    | Landing Slope (%)     | N/A   | N/A                    | DWS Length (in)             | N/A   |
| N/A                    | Landing X Slope (%)   | N/A   | N/A                    | DWS Full Width?             | N/A   |
| N/A                    | Landing Curb? (Y/N)   | N/A   | N/A                    | DWS Offset (in)             | N/A   |
| N/A                    | Shared Landing?       | N/A   |                        |                             |       |
| N/A                    | Gutter Ponding?       | N/A   | N/A                    | Gutter Slope (%)            | N/A   |
| N/A                    | Gutter Lip Ht (in)    | N/A   | N/A                    | Gutter X Slope (%)          | N/A   |
| N/A                    | Painted X Walk1?      | No    | N/A                    | Painted X Walk2?            | No    |
|                        | X Walk 1 Direction    | To NE |                        | X Walk 2 Direction          | To NW |
| N/A                    | X Walk 1 Width (in)   | N/A   | N/A                    | X Walk 2 Width (in)         | N/A   |
|                        | X Walk 1 Slope (%)    | 0.5   |                        | X Walk 2 Slope (%)          | 4.4   |
|                        | X Walk 1 X Slope (%)  | 4.9   |                        | X Walk 2 X Slope (%)        | 1.5   |
| N/A                    | Ramp inside XWalk1?   | N/A   | N/A                    | Ramp inside XWalk2?         | N/A   |
|                        | Road Slope (%)        | 4.0   | N/A                    | Clear Space?                | N/A   |
|                        | Road X Slope (%)      | 3.9   | N/A                    | Clear Space to XWalk (in)   | N/A   |
| N/A                    | Any Obstructions?     | N/A   | N/A                    | Storm Grate/Utility Hazard? | N/A   |
|                        | Obstruction Type      |       | l                      | Storm Grate/Utility Type    |       |
|                        |                       | N/A   |                        |                             | N/A   |