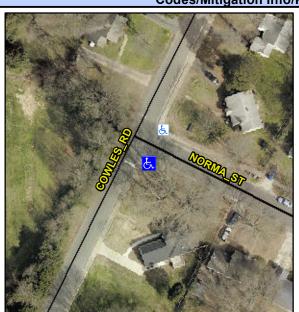

## Access Compliance Report Public Rights-of-Way (Curb Ramps)

Intersection ID: 13821 Main Street: COWLES\_RD Cross Street: NORMA\_ST Location: S

ADA ID: D2B04414FD73 Ramp Type: PerpDiag Initial Pass/Fail: Fail Overall Compliance: No Severity Score: 1.25