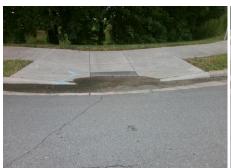

## **Access Compliance Report Public Rights-of-Way** (Curb Ramps)

Data

66.0

60.5

4.1

2.7

6.1

1.3

## Field Measurements/Component Compliance

N/A

Yes

Yes

Yes

Yes

N/A

Compliance Description

Ramp Length RT (in)

Ramp Width RT (in)

Ramp Slope RT (%)

Ramp Slope (%)

Flare Type RT

Ramp XSlope (%)

Flare Slope RT (%)

DWS Provided?

55.5

61.0

3.3

2.5 No

47.0

47.5

N/A

No