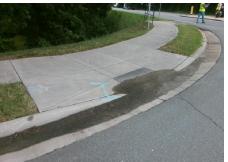

## **Access Compliance Report Public Rights-of-Way** (Curb Ramps)

Data

66.0

60.5

4.1

2.7

6.1

1.3

## Field Measurements/Component Compliance

N/A

Yes

Yes

Yes

Yes

N/A

Compliance Description

Ramp Length RT (in)

Ramp Width RT (in)

Ramp Slope RT (%)

Ramp Slope (%)

Flare Type RT

Ramp XSlope (%)

Flare Slope RT (%)

DWS Provided?

55.5

61.0

3.3

2.5 No

47.0

47.5

N/A

No