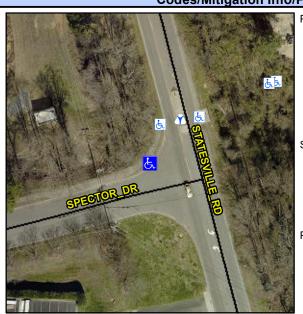

N/A

Intersection ID: 5117 Main Street: SPECTOR DR **Cross Street: STATESVILLE RD** Location: W ADA ID: D2B2232D6419 **Overall Compliance: No Severity Score:** 10 Ramp Type: Combination1 Initial Pass/Fail: Fail