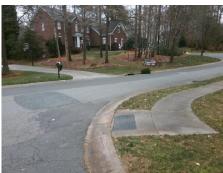

## Access Compliance Report Public Rights-of-Way (Curb Ramps)

Intersection ID: 3576 Main Street: EVERCLEAR\_CT Cross Street: PRESERVATION\_POINTE\_DR Location: SW

ADA ID: D2B356A8FE8B Ramp Type: Perp Initial Pass/Fail: Fail Overall Compliance: No Severity Score: 25

Total Cost: \$ 1850.00

| Field Measurements/Component Compliance |                       |       |      |                             |      |
|-----------------------------------------|-----------------------|-------|------|-----------------------------|------|
| Compliance Description                  |                       | Data  | Comp | liance Description          | Data |
| N/A                                     | Ramp Length (in)      | 49.0  | No   | Ramp Slope (%)              | 9.2  |
| Yes                                     | Ramp Width (in)       | 48.0  | No   | Ramp XSlope (%)             | 6.7  |
| N/A                                     | Flare Type LT         | N/A   | N/A  | Flare Type RT               | N/A  |
| N/A                                     | Flare Slope LT (%)    | N/A   | N/A  | Flare Slope RT (%)          | N/A  |
| N/A                                     | Flare Traversable LT? | N/A   | N/A  | Flare Traversable RT?       | N/A  |
| N/A                                     | Landing Length (in)   | N/A   | N/A  | DWS Provided?               | N/A  |
| N/A                                     | Landing Width (in)    | N/A   | N/A  | DWS Contrast?               | N/A  |
| N/A                                     | Landing Slope (%)     | N/A   | N/A  | DWS Length (in)             | N/A  |
| N/A                                     | Landing X Slope (%)   | N/A   | N/A  | DWS Full Width?             | N/A  |
| N/A                                     | Landing Curb? (Y/N)   | N/A   | N/A  | DWS Offset (in)             | N/A  |
| N/A                                     | Shared Landing?       | N/A   |      |                             |      |
| N/A                                     | Gutter Ponding?       | N/A   | N/A  | Gutter Slope (%)            | N/A  |
| N/A                                     | Gutter Lip Ht (in)    | N/A   | N/A  | Gutter X Slope (%)          | N/A  |
| N/A                                     | Painted X Walk1?      | No    | N/A  | Painted X Walk2?            | N/A  |
|                                         | X Walk 1 Direction    | To NW |      | X Walk 2 Direction          | N/A  |
| N/A                                     | X Walk 1 Width (in)   | N/A   | N/A  | X Walk 2 Width (in)         | N/A  |
|                                         | X Walk 1 Slope (%)    | 3.8   |      | X Walk 2 Slope (%)          | N/A  |
|                                         | X Walk 1 X Slope (%)  | 9.6   |      | X Walk 2 X Slope (%)        | N/A  |
| N/A                                     | Ramp inside XWalk1?   | N/A   | N/A  | Ramp inside XWalk2?         | N/A  |
|                                         | Road Slope (%)        | N/A   | N/A  | Clear Space?                | N/A  |
|                                         | Road X Slope (%)      | N/A   | N/A  | Clear Space to XWalk (in)   | N/A  |
| N/A                                     | Any Obstructions?     | N/A   | N/A  | Storm Grate/Utility Hazard? | N/A  |
|                                         | Obstruction Type      |       |      | Storm Grate/Utility Type    |      |
|                                         |                       | N/A   |      |                             | N/A  |
|                                         |                       |       | Yes  | Surface Condition? (G/P)    | Good |
|                                         |                       |       |      |                             |      |