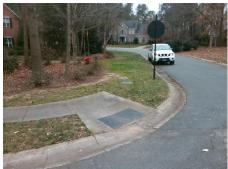

## Access Compliance Report Public Rights-of-Way (Curb Ramps)

Intersection ID: 3576 Main Street: EVERCLEAR\_CT Cross Street: PRESERVATION\_POINTE\_DR Location: SW

ADA ID: D2B356A8FE8B Ramp Type: Perp Initial Pass/Fail: Fail Overall Compliance: No Severity Score: 25

Total Cost: \$ 1850.00

| Field Measurements/Component Compliance |                       |       |      |                             |      |
|-----------------------------------------|-----------------------|-------|------|-----------------------------|------|
| Compliance Description                  |                       | Data  | Comp | liance Description          | Data |
| N/A                                     | Ramp Length (in)      | 49.0  | No   | Ramp Slope (%)              | 9.2  |
| Yes                                     | Ramp Width (in)       | 48.0  | No   | Ramp XSlope (%)             | 6.7  |
| N/A                                     | Flare Type LT         | N/A   | N/A  | Flare Type RT               | N/A  |
| N/A                                     | Flare Slope LT (%)    | N/A   | N/A  | Flare Slope RT (%)          | N/A  |
| N/A                                     | Flare Traversable LT? | N/A   | N/A  | Flare Traversable RT?       | N/A  |
| N/A                                     | Landing Length (in)   | N/A   | N/A  | DWS Provided?               | N/A  |
| N/A                                     | Landing Width (in)    | N/A   | N/A  | DWS Contrast?               | N/A  |
| N/A                                     | Landing Slope (%)     | N/A   | N/A  | DWS Length (in)             | N/A  |
| N/A                                     | Landing X Slope (%)   | N/A   | N/A  | DWS Full Width?             | N/A  |
| N/A                                     | Landing Curb? (Y/N)   | N/A   | N/A  | DWS Offset (in)             | N/A  |
| N/A                                     | Shared Landing?       | N/A   |      |                             |      |
| N/A                                     | Gutter Ponding?       | N/A   | N/A  | Gutter Slope (%)            | N/A  |
| N/A                                     | Gutter Lip Ht (in)    | N/A   | N/A  | Gutter X Slope (%)          | N/A  |
| N/A                                     | Painted X Walk1?      | No    | N/A  | Painted X Walk2?            | N/A  |
|                                         | X Walk 1 Direction    | To NW |      | X Walk 2 Direction          | N/A  |
| N/A                                     | X Walk 1 Width (in)   | N/A   | N/A  | X Walk 2 Width (in)         | N/A  |
|                                         | X Walk 1 Slope (%)    | 3.8   |      | X Walk 2 Slope (%)          | N/A  |
|                                         | X Walk 1 X Slope (%)  | 9.6   |      | X Walk 2 X Slope (%)        | N/A  |
| N/A                                     | Ramp inside XWalk1?   | N/A   | N/A  | Ramp inside XWalk2?         | N/A  |
|                                         | Road Slope (%)        | N/A   | N/A  | Clear Space?                | N/A  |
|                                         | Road X Slope (%)      | N/A   | N/A  | Clear Space to XWalk (in)   | N/A  |
| N/A                                     | Any Obstructions?     | N/A   | N/A  | Storm Grate/Utility Hazard? | N/A  |
|                                         | Obstruction Type      |       |      | Storm Grate/Utility Type    |      |
|                                         |                       | N/A   |      |                             | N/A  |
|                                         |                       |       | Yes  | Surface Condition? (G/P)    | Good |
|                                         |                       |       |      |                             |      |