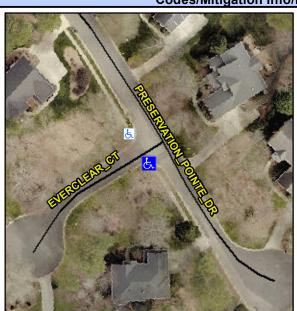

## Access Compliance Report Public Rights-of-Way (Curb Ramps)

Intersection ID: 3576 Main Street: EVERCLEAR\_CT Cross Street: PRESERVATION\_POINTE\_DR Location: SW

ADA ID: D2B356A8FE8B Ramp Type: Perp Initial Pass/Fail: Fail Overall Compliance: No Severity Score: 25