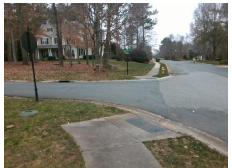

## Access Compliance Report Public Rights-of-Way (Curb Ramps)

Intersection ID: 3576 Main Street: EVERCLEAR\_CT Cross Street: PRESERVATION\_POINTE\_DR Location: SW

ADA ID: D2B356A8FE8B Ramp Type: Perp Initial Pass/Fail: Fail Overall Compliance: No Severity Score: 25

Total Cost: \$ 1850.00

| Field Measurements/Component Compliance |                       |       |      |                             |      |
|-----------------------------------------|-----------------------|-------|------|-----------------------------|------|
| Compliance Description                  |                       | Data  | Comp | liance Description          | Data |
| N/A                                     | Ramp Length (in)      | 49.0  | No   | Ramp Slope (%)              | 9.2  |
| Yes                                     | Ramp Width (in)       | 48.0  | No   | Ramp XSlope (%)             | 6.7  |
| N/A                                     | Flare Type LT         | N/A   | N/A  | Flare Type RT               | N/A  |
| N/A                                     | Flare Slope LT (%)    | N/A   | N/A  | Flare Slope RT (%)          | N/A  |
| N/A                                     | Flare Traversable LT? | N/A   | N/A  | Flare Traversable RT?       | N/A  |
| N/A                                     | Landing Length (in)   | N/A   | N/A  | DWS Provided?               | N/A  |
| N/A                                     | Landing Width (in)    | N/A   | N/A  | DWS Contrast?               | N/A  |
| N/A                                     | Landing Slope (%)     | N/A   | N/A  | DWS Length (in)             | N/A  |
| N/A                                     | Landing X Slope (%)   | N/A   | N/A  | DWS Full Width?             | N/A  |
| N/A                                     | Landing Curb? (Y/N)   | N/A   | N/A  | DWS Offset (in)             | N/A  |
| N/A                                     | Shared Landing?       | N/A   |      |                             |      |
| N/A                                     | Gutter Ponding?       | N/A   | N/A  | Gutter Slope (%)            | N/A  |
| N/A                                     | Gutter Lip Ht (in)    | N/A   | N/A  | Gutter X Slope (%)          | N/A  |
| N/A                                     | Painted X Walk1?      | No    | N/A  | Painted X Walk2?            | N/A  |
|                                         | X Walk 1 Direction    | To NW |      | X Walk 2 Direction          | N/A  |
| N/A                                     | X Walk 1 Width (in)   | N/A   | N/A  | X Walk 2 Width (in)         | N/A  |
|                                         | X Walk 1 Slope (%)    | 3.8   |      | X Walk 2 Slope (%)          | N/A  |
|                                         | X Walk 1 X Slope (%)  | 9.6   |      | X Walk 2 X Slope (%)        | N/A  |
| N/A                                     | Ramp inside XWalk1?   | N/A   | N/A  | Ramp inside XWalk2?         | N/A  |
|                                         | Road Slope (%)        | N/A   | N/A  | Clear Space?                | N/A  |
|                                         | Road X Slope (%)      | N/A   | N/A  | Clear Space to XWalk (in)   | N/A  |
| N/A                                     | Any Obstructions?     | N/A   | N/A  | Storm Grate/Utility Hazard? | N/A  |
|                                         | Obstruction Type      |       |      | Storm Grate/Utility Type    |      |
|                                         |                       | N/A   |      |                             | N/A  |
|                                         |                       |       | Yes  | Surface Condition? (G/P)    | Good |
|                                         |                       |       |      |                             |      |