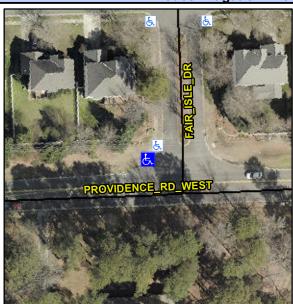

## **Access Compliance Report Public Rights-of-Way** (Curb Ramps)

Data

7.4

5.5

N/A

Good

Intersection ID: 27985 Main Street: FAIR ISLE DR **Cross Street: PROVIDENCE RD WEST** Location: NW 12.5 ADA ID: D2B6D08F0E66 Ramp Type: Perp Initial Pass/Fail: Fail **Overall Compliance: No Severity Score:** 