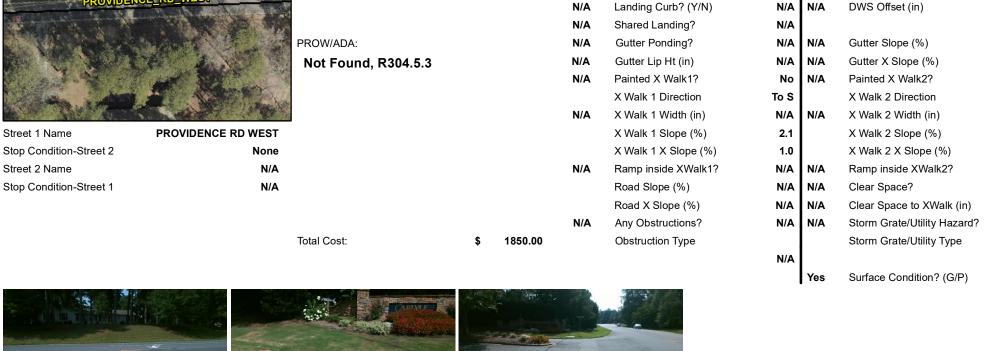

## **Access Compliance Report Public Rights-of-Way** (Curb Ramps)

Data

7.4

5.5

N/A

Good

Intersection ID: 27985 Main Street: FAIR ISLE DR **Cross Street: PROVIDENCE RD WEST** Location: NW 12.5 ADA ID: D2B6D08F0E66 Ramp Type: Perp Initial Pass/Fail: Fail **Overall Compliance: No Severity Score:** 

## Field Measurements/Component Compliance

Yes

No

N/A

N/A

N/A

N/A

N/A

N/A

N/A

Compliance Description

Ramp Slope (%)

Flare Type RT

Ramp XSlope (%)

Flare Slope RT (%)

**DWS Provided?** 

**DWS Contrast?** 

DWS Length (in)

DWS Full Width?

Flare Traversable RT?

Data

99.0

48.0

N/A

N/A

N/A

N/A

N/A

N/A

N/A

Flare Traversable LT?

Street 1 Name Stop Condition-Street 2 Street 2 Name

| 7F OSSIBLE SOLUTION           |        | i leiu ivie              |
|-------------------------------|--------|--------------------------|
| Possible Solutions:           | Compli | iance Description        |
| Remove & Replace Entire Ramp. | N/A    | Ramp Length (in)         |
| ·                             | Yes    | Ramp Width (in)          |
|                               | N/A    | Flare Type LT            |
|                               | N/A    | Flare Slope LT (%)       |
|                               | N/A    | Flare Traversable L      |
|                               | N/A    | Landing Length (in)      |
| Surveyor Notes:               | N/A    | Landing Width (in)       |
| N/A                           | N/A    | Landing Slope (%)        |
|                               | N/A    | Landing X Slope (%       |
|                               | N/A    | Landing Curb? (Y/N       |
|                               | N/A    | Shared Landing?          |
| PROW/ADA:                     | N/A    | Gutter Ponding?          |
| Not Found, R304.5.3           | N/A    | Gutter Lip Ht (in)       |
|                               | N/A    | Painted X Walk1?         |
|                               |        | X Walk 1 Direction       |
|                               | N/A    | X Walk 1 Width (in)      |
|                               |        | X Walk 1 Slope (%)       |
|                               |        | X Walk 1 X Slope (%      |
|                               | NI/A   | Dames in state VIA/siles |