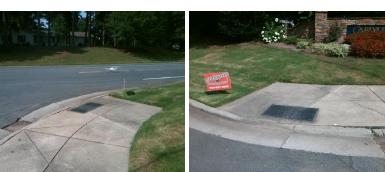

| 7F OSSIBLE SOLUTION           |        | i leiu ivie              |
|-------------------------------|--------|--------------------------|
| Possible Solutions:           | Compli | iance Description        |
| Remove & Replace Entire Ramp. | N/A    | Ramp Length (in)         |
| ·                             | Yes    | Ramp Width (in)          |
|                               | N/A    | Flare Type LT            |
|                               | N/A    | Flare Slope LT (%)       |
|                               | N/A    | Flare Traversable L      |
|                               | N/A    | Landing Length (in)      |
| Surveyor Notes:               | N/A    | Landing Width (in)       |
| N/A                           | N/A    | Landing Slope (%)        |
|                               | N/A    | Landing X Slope (%       |
|                               | N/A    | Landing Curb? (Y/N       |
|                               | N/A    | Shared Landing?          |
| PROW/ADA:                     | N/A    | Gutter Ponding?          |
| Not Found, R304.5.3           | N/A    | Gutter Lip Ht (in)       |
|                               | N/A    | Painted X Walk1?         |
|                               |        | X Walk 1 Direction       |
|                               | N/A    | X Walk 1 Width (in)      |
|                               |        | X Walk 1 Slope (%)       |
|                               |        | X Walk 1 X Slope (%      |
|                               | NI/A   | Dames in state VIA/siles |