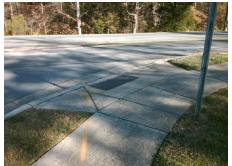

| Field Measurements/Component Compliance |                       |       |       |       |                         |      |  |  |
|-----------------------------------------|-----------------------|-------|-------|-------|-------------------------|------|--|--|
| Comp                                    | liance Description    | Data  | Compl | iance | Description             | Data |  |  |
| N/A                                     | Ramp Length (in)      | 49.0  | No    | Ramp  | Slope (%)               | 10.4 |  |  |
| No                                      | Ramp Width (in)       | 44.0  | No    | Ramp  | XSlope (%)              | 5.7  |  |  |
| N/A                                     | Flare Type LT         | N/A   | N/A   | Flare | Type RT                 | N/A  |  |  |
| N/A                                     | Flare Slope LT (%)    | N/A   | N/A   | Flare | Slope RT (%)            | N/A  |  |  |
| N/A                                     | Flare Traversable LT? | N/A   | N/A   | Flare | Traversable RT?         | N/A  |  |  |
| N/A                                     | Landing Length (in)   | N/A   | N/A   | DWS   | Provided?               | N/A  |  |  |
| N/A                                     | Landing Width (in)    | N/A   | N/A   | DWS   | Contrast?               | N/A  |  |  |
| N/A                                     | Landing Slope (%)     | N/A   | N/A   | DWS   | Length (in)             | N/A  |  |  |
| N/A                                     | Landing X Slope (%)   | N/A   | N/A   | DWS   | Full Width?             | N/A  |  |  |
| N/A                                     | Landing Curb? (Y/N)   | N/A   | N/A   | DWS   | Offset (in)             | N/A  |  |  |
| N/A                                     | Shared Landing?       | N/A   |       |       |                         |      |  |  |
| N/A                                     | Gutter Ponding?       | N/A   | N/A   | Gutte | r Slope (%)             | N/A  |  |  |
| N/A                                     | Gutter Lip Ht (in)    | N/A   | N/A   | Gutte | r X Slope (%)           | N/A  |  |  |
| N/A                                     | Painted X Walk1?      | No    | N/A   | Paint | ed X Walk2?             | N/A  |  |  |
|                                         | X Walk 1 Direction    | To NE |       | X Wa  | lk 2 Direction          | N/A  |  |  |
| N/A                                     | X Walk 1 Width (in)   | N/A   | N/A   | X Wa  | lk 2 Width (in)         | N/A  |  |  |
|                                         | X Walk 1 Slope (%)    | 3.6   |       | X Wa  | lk 2 Slope (%)          | N/A  |  |  |
|                                         | X Walk 1 X Slope (%)  | 5.0   |       | X Wa  | lk 2 X Slope (%)        | N/A  |  |  |
| N/A                                     | Ramp inside XWalk1?   | N/A   | N/A   | Ramp  | inside XWalk2?          | N/A  |  |  |
|                                         | Road Slope (%)        | 5.0   | N/A   | Clear | Space?                  | N/A  |  |  |
|                                         | Road X Slope (%)      | 3.6   | N/A   | Clear | Space to XWalk (in)     | N/A  |  |  |
| N/A                                     | Any Obstructions?     | N/A   | N/A   | Storm | n Grate/Utility Hazard? | N/A  |  |  |
|                                         | Obstruction Type      |       |       | Storm | n Grate/Utility Type    |      |  |  |
|                                         |                       | N/A   |       |       |                         | N/A  |  |  |
|                                         |                       |       | Yes   | Surfa | ce Condition? (G/P)     | Good |  |  |
|                                         |                       |       |       |       |                         |      |  |  |