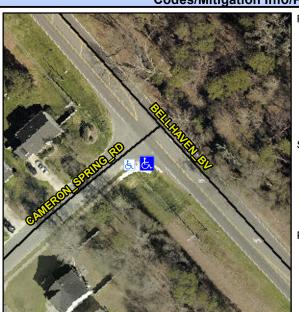

## Access Compliance Report Public Rights-of-Way (Curb Ramps)

Intersection ID: 5212 Main Street: BELLHAVEN\_BV Cross Street: CAMERON\_SPRING\_RD Location: S

ADA ID: D2B87FB72DFA Ramp Type: Perp Initial Pass/Fail: Fail Overall Compliance: No Severity Score: 33.75

## Field Measurements/Component Compliance

| Street 1 Name           | BELLHAVEN BV |
|-------------------------|--------------|
| Stop Condition-Street 2 | None         |
| Street 2 Name           | N/A          |
| Stop Condition-Street 1 | N/A          |