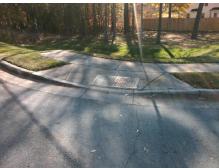

| Field Measurements/Component Compliance |                       |       |       |       |                         |      |  |  |
|-----------------------------------------|-----------------------|-------|-------|-------|-------------------------|------|--|--|
| Comp                                    | liance Description    | Data  | Compl | iance | Description             | Data |  |  |
| N/A                                     | Ramp Length (in)      | 49.0  | No    | Ramp  | Slope (%)               | 10.4 |  |  |
| No                                      | Ramp Width (in)       | 44.0  | No    | Ramp  | XSlope (%)              | 5.7  |  |  |
| N/A                                     | Flare Type LT         | N/A   | N/A   | Flare | Type RT                 | N/A  |  |  |
| N/A                                     | Flare Slope LT (%)    | N/A   | N/A   | Flare | Slope RT (%)            | N/A  |  |  |
| N/A                                     | Flare Traversable LT? | N/A   | N/A   | Flare | Traversable RT?         | N/A  |  |  |
| N/A                                     | Landing Length (in)   | N/A   | N/A   | DWS   | Provided?               | N/A  |  |  |
| N/A                                     | Landing Width (in)    | N/A   | N/A   | DWS   | Contrast?               | N/A  |  |  |
| N/A                                     | Landing Slope (%)     | N/A   | N/A   | DWS   | Length (in)             | N/A  |  |  |
| N/A                                     | Landing X Slope (%)   | N/A   | N/A   | DWS   | Full Width?             | N/A  |  |  |
| N/A                                     | Landing Curb? (Y/N)   | N/A   | N/A   | DWS   | Offset (in)             | N/A  |  |  |
| N/A                                     | Shared Landing?       | N/A   |       |       |                         |      |  |  |
| N/A                                     | Gutter Ponding?       | N/A   | N/A   | Gutte | r Slope (%)             | N/A  |  |  |
| N/A                                     | Gutter Lip Ht (in)    | N/A   | N/A   | Gutte | r X Slope (%)           | N/A  |  |  |
| N/A                                     | Painted X Walk1?      | No    | N/A   | Paint | ed X Walk2?             | N/A  |  |  |
|                                         | X Walk 1 Direction    | To NE |       | X Wa  | lk 2 Direction          | N/A  |  |  |
| N/A                                     | X Walk 1 Width (in)   | N/A   | N/A   | X Wa  | lk 2 Width (in)         | N/A  |  |  |
|                                         | X Walk 1 Slope (%)    | 3.6   |       | X Wa  | lk 2 Slope (%)          | N/A  |  |  |
|                                         | X Walk 1 X Slope (%)  | 5.0   |       | X Wa  | lk 2 X Slope (%)        | N/A  |  |  |
| N/A                                     | Ramp inside XWalk1?   | N/A   | N/A   | Ramp  | inside XWalk2?          | N/A  |  |  |
|                                         | Road Slope (%)        | 5.0   | N/A   | Clear | Space?                  | N/A  |  |  |
|                                         | Road X Slope (%)      | 3.6   | N/A   | Clear | Space to XWalk (in)     | N/A  |  |  |
| N/A                                     | Any Obstructions?     | N/A   | N/A   | Storm | n Grate/Utility Hazard? | N/A  |  |  |
|                                         | Obstruction Type      |       |       | Storm | n Grate/Utility Type    |      |  |  |
|                                         |                       | N/A   |       |       |                         | N/A  |  |  |
|                                         |                       |       | Yes   | Surfa | ce Condition? (G/P)     | Good |  |  |
|                                         |                       |       |       |       |                         |      |  |  |