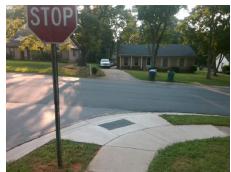

## Field Measurements/Component Compliance

Street 1 Name Stop Condition-Street 2 Street 2 Name Stop Condition-Street 1 **OLD MEADOW RD** 

None **SPLIT RAIL LN** StopSign Possible Solutions: Remove & Replace Curb Ramp With Two New Directional Ramps or Equivalent. Surveyor Notes: N/A PROW/ADA: Not Found, R304.5.3

Total Cost: 3200.00

| Field Measurements/Component Compnance |                        |                       |       |                        |                             |       |
|----------------------------------------|------------------------|-----------------------|-------|------------------------|-----------------------------|-------|
|                                        | Compliance Description |                       | Data  | Compliance Description |                             | Data  |
|                                        | N/A                    | Ramp Length (in)      | 47.5  | Yes                    | Ramp Slope (%)              | 5.0   |
|                                        | Yes                    | Ramp Width (in)       | 51.0  | No                     | Ramp XSlope (%)             | 8.9   |
|                                        | N/A                    | Flare Type LT         | N/A   | N/A                    | Flare Type RT               | N/A   |
|                                        | N/A                    | Flare Slope LT (%)    | N/A   | N/A                    | Flare Slope RT (%)          | N/A   |
|                                        | N/A                    | Flare Traversable LT? | N/A   | N/A                    | Flare Traversable RT?       | N/A   |
|                                        | N/A                    | Landing Length (in)   | N/A   | N/A                    | DWS Provided?               | N/A   |
|                                        | N/A                    | Landing Width (in)    | N/A   | N/A                    | DWS Contrast?               | N/A   |
|                                        | N/A                    | Landing Slope (%)     | N/A   | N/A                    | DWS Length (in)             | N/A   |
|                                        | N/A                    | Landing X Slope (%)   | N/A   | N/A                    | DWS Full Width?             | N/A   |
|                                        | N/A                    | Landing Curb? (Y/N)   | N/A   | N/A                    | DWS Offset (in)             | N/A   |
|                                        | N/A                    | Shared Landing?       | N/A   |                        |                             |       |
|                                        | N/A                    | Gutter Ponding?       | N/A   | N/A                    | Gutter Slope (%)            | N/A   |
|                                        | N/A                    | Gutter Lip Ht (in)    | N/A   | N/A                    | Gutter X Slope (%)          | N/A   |
|                                        | N/A                    | Painted X Walk1?      | No    | N/A                    | Painted X Walk2?            | No    |
|                                        |                        | X Walk 1 Direction    | To SE |                        | X Walk 2 Direction          | To NE |
|                                        | N/A                    | X Walk 1 Width (in)   | N/A   | N/A                    | X Walk 2 Width (in)         | N/A   |
|                                        |                        | X Walk 1 Slope (%)    | 3.9   |                        | X Walk 2 Slope (%)          | 5.8   |
|                                        |                        | X Walk 1 X Slope (%)  | 6.1   |                        | X Walk 2 X Slope (%)        | 2.9   |
|                                        | N/A                    | Ramp inside XWalk1?   | N/A   | N/A                    | Ramp inside XWalk2?         | N/A   |
|                                        |                        | Road Slope (%)        | 6.8   | N/A                    | Clear Space?                | N/A   |
|                                        |                        | Road X Slope (%)      | 3.3   | N/A                    | Clear Space to XWalk (in)   | N/A   |
|                                        | N/A                    | Any Obstructions?     | N/A   | N/A                    | Storm Grate/Utility Hazard? | N/A   |
|                                        |                        | Obstruction Type      |       |                        | Storm Grate/Utility Type    |       |
|                                        |                        |                       | N/A   |                        |                             | N/A   |
|                                        |                        |                       |       | Yes                    | Surface Condition? (G/P)    | Good  |
|                                        |                        |                       |       |                        |                             |       |