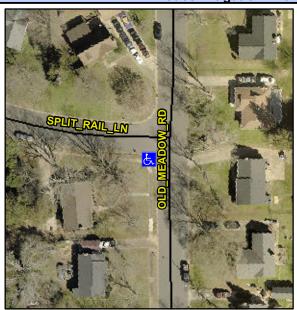

## **Access Compliance Report Public Rights-of-Way** (Curb Ramps)

Intersection ID: 14700 Main Street: OLD MEADOW RD Cross Street: SPLIT RAIL LN Location: SW **Overall Compliance: No ADA ID: D2BCAFB2C2EF** Ramp Type: PerpDiag Initial Pass/Fail: Fail **Severity Score:** 25

## Field Measurements/Component Compliance

Street 1 Name Stop Condition-Street 2 Street 2 Name Stop Condition-Street 1 **OLD MEADOW RD** 

None **SPLIT RAIL LN** StopSign Possible Solutions: Remove & Replace Curb Ramp With Two New Directional Ramps or Equivalent. Surveyor Notes: N/A PROW/ADA: Not Found, R304.5.3