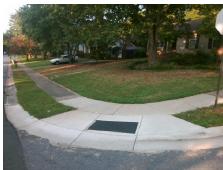

## Field Measurements/Component Compliance

Street 1 Name Stop Condition-Street 2 Street 2 Name Stop Condition-Street 1 **OLD MEADOW RD** 

None **SPLIT RAIL LN** StopSign Possible Solutions: Remove & Replace Curb Ramp With Two New Directional Ramps or Equivalent. Surveyor Notes: N/A PROW/ADA: Not Found, R304.5.3

Total Cost: 3200.00

| Field Measurements/Component Compnance |                        |                       |       |                        |                             |       |
|----------------------------------------|------------------------|-----------------------|-------|------------------------|-----------------------------|-------|
|                                        | Compliance Description |                       | Data  | Compliance Description |                             | Data  |
|                                        | N/A                    | Ramp Length (in)      | 47.5  | Yes                    | Ramp Slope (%)              | 5.0   |
|                                        | Yes                    | Ramp Width (in)       | 51.0  | No                     | Ramp XSlope (%)             | 8.9   |
|                                        | N/A                    | Flare Type LT         | N/A   | N/A                    | Flare Type RT               | N/A   |
|                                        | N/A                    | Flare Slope LT (%)    | N/A   | N/A                    | Flare Slope RT (%)          | N/A   |
|                                        | N/A                    | Flare Traversable LT? | N/A   | N/A                    | Flare Traversable RT?       | N/A   |
|                                        | N/A                    | Landing Length (in)   | N/A   | N/A                    | DWS Provided?               | N/A   |
|                                        | N/A                    | Landing Width (in)    | N/A   | N/A                    | DWS Contrast?               | N/A   |
|                                        | N/A                    | Landing Slope (%)     | N/A   | N/A                    | DWS Length (in)             | N/A   |
|                                        | N/A                    | Landing X Slope (%)   | N/A   | N/A                    | DWS Full Width?             | N/A   |
|                                        | N/A                    | Landing Curb? (Y/N)   | N/A   | N/A                    | DWS Offset (in)             | N/A   |
|                                        | N/A                    | Shared Landing?       | N/A   |                        |                             |       |
|                                        | N/A                    | Gutter Ponding?       | N/A   | N/A                    | Gutter Slope (%)            | N/A   |
|                                        | N/A                    | Gutter Lip Ht (in)    | N/A   | N/A                    | Gutter X Slope (%)          | N/A   |
|                                        | N/A                    | Painted X Walk1?      | No    | N/A                    | Painted X Walk2?            | No    |
|                                        |                        | X Walk 1 Direction    | To SE |                        | X Walk 2 Direction          | To NE |
|                                        | N/A                    | X Walk 1 Width (in)   | N/A   | N/A                    | X Walk 2 Width (in)         | N/A   |
|                                        |                        | X Walk 1 Slope (%)    | 3.9   |                        | X Walk 2 Slope (%)          | 5.8   |
|                                        |                        | X Walk 1 X Slope (%)  | 6.1   |                        | X Walk 2 X Slope (%)        | 2.9   |
|                                        | N/A                    | Ramp inside XWalk1?   | N/A   | N/A                    | Ramp inside XWalk2?         | N/A   |
|                                        |                        | Road Slope (%)        | 6.8   | N/A                    | Clear Space?                | N/A   |
|                                        |                        | Road X Slope (%)      | 3.3   | N/A                    | Clear Space to XWalk (in)   | N/A   |
|                                        | N/A                    | Any Obstructions?     | N/A   | N/A                    | Storm Grate/Utility Hazard? | N/A   |
|                                        |                        | Obstruction Type      |       |                        | Storm Grate/Utility Type    |       |
|                                        |                        |                       | N/A   |                        |                             | N/A   |
|                                        |                        |                       |       | Yes                    | Surface Condition? (G/P)    | Good  |
|                                        |                        |                       |       |                        |                             |       |