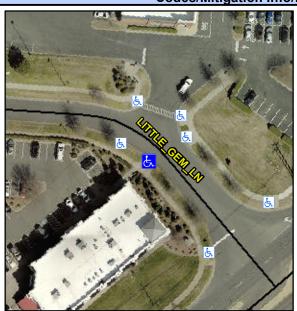

## **Access Compliance Report Public Rights-of-Way** (Curb Ramps)

Intersection ID: 10030508 Main Street: LITTLE\_GEM\_LN **Cross Street: N/A** Location: SW **Overall Compliance: No Severity Score:** ADA ID: D2BECDDDC694 Ramp Type: Perp Initial Pass/Fail: Pass

**Codes/Mitigation Info/Possible Solution** 

LITTLE GEM LN Street 1 Name Stop Condition-Street 2 None Street 2 Name N/A Stop Condition-Street 1 N/A Possible Solutions: Remove & Replace Entire Ramp. Surveyor Notes: N/A PROW/ADA: Not Found, R304.5.3, R305.2