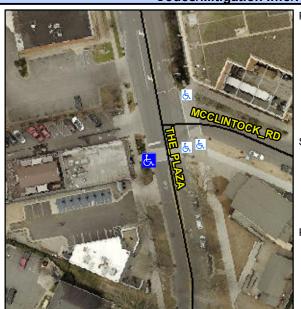

## Access Compliance Report Public Rights-of-Way (Curb Ramps)

Intersection ID: 13263Main Street:MCCLINTOCK\_RDCross Street:THE\_PLAZALocation:SWADA ID: D2C003075CC2Ramp Type:PerpInitial Pass/Fail:PassOverall Compliance:NoSeverity Score:0

Street 1 Name

THE PLAZA
Stop Condition-Street 2
None
Street 2 Name
N/A
Stop Condition-Street 1
N/A

| Possible Solutions:                 |
|-------------------------------------|
| Remove & Replace Entire Ramp.       |
| · ·                                 |
|                                     |
|                                     |
|                                     |
|                                     |
| Surveyor Notes:                     |
| · ·                                 |
| N/A                                 |
|                                     |
|                                     |
|                                     |
| PROW/ADA:                           |
| Not Found, R304.2.2-Perp, R304.3.2- |
| Para                                |
|                                     |
|                                     |
|                                     |
|                                     |
|                                     |