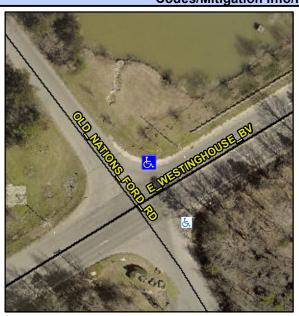

## Access Compliance Report Public Rights-of-Way (Curb Ramps)

Intersection ID: 32007Main Street:E\_WESTINGHOUSE\_BVCross Street: OLD\_NATIONS\_FORD\_RDLocation:NEADA ID: D2C2053242E3Ramp Type:PerpDiagInitial Pass/Fail: FailOverall Compliance: NoSeverity Score:12.5