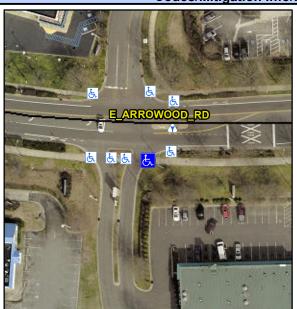

## Access Compliance Report Public Rights-of-Way (Curb Ramps)

Intersection ID: 10025398 Main Street: E\_ARROWOOD\_RD Cross Street: S\_OAK\_MARKETPLACE\_DR Location: SE

ADA ID: D2C2A8B18E6B Ramp Type: Directional1 Initial Pass/Fail: Fail Overall Compliance: No Severity Score: 13.75

## Field Measurements/Component Compliance

| Street 1 Name           | S OAK MARKETPLACE DR |
|-------------------------|----------------------|
| Stop Condition-Street 1 | StopSign             |
| Street 2 Name           | N/A                  |
| Stop Condition-Street 2 | N/A                  |