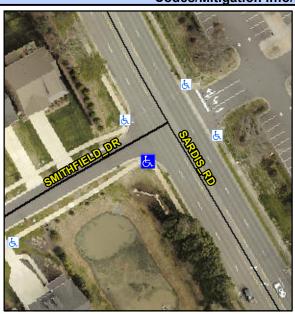

## Access Compliance Report Public Rights-of-Way (Curb Ramps)

Intersection ID: 21061Main Street:SARDIS\_RDCross Street:SMITHFIELD\_DRLocation:SWADA ID: D2CB0C13829ARamp Type:PerpDiagInitial Pass/Fail:FailOverall Compliance:NoSeverity Score:25