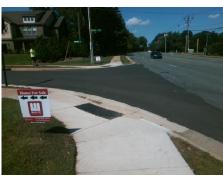

## Field Measurements/Component Compliance

Street 1 Name
Stop Condition-Street 2
Street 2 Name
Stop Condition-Street 1

SARDIS RD None SMITHFIELD DR StopSign Possible Solutions:

Remove & Replace Curb Ramp With Two New Directional Ramps or Equivalent.

Surveyor Notes:

N/A

PROW/ADA:

Not Found, R304.2.2, R304.5.3

Total Cost: \$ 3200.00

| Field Measurements/Component Compliance |                       |      |      |                             |      |
|-----------------------------------------|-----------------------|------|------|-----------------------------|------|
| Compliance Description                  |                       | Data | Comp | liance Description          | Data |
| N/A                                     | Ramp Length (in)      | 60.0 | No   | Ramp Slope (%)              | 8.7  |
| Yes                                     | Ramp Width (in)       | 60.0 | No   | Ramp XSlope (%)             | 6.5  |
| N/A                                     | Flare Type LT         | N/A  | N/A  | Flare Type RT               | N/A  |
| N/A                                     | Flare Slope LT (%)    | N/A  | N/A  | Flare Slope RT (%)          | N/A  |
| N/A                                     | Flare Traversable LT? | N/A  | N/A  | Flare Traversable RT?       | N/A  |
| N/A                                     | Landing Length (in)   | N/A  | N/A  | DWS Provided?               | N/A  |
| N/A                                     | Landing Width (in)    | N/A  | N/A  | DWS Contrast?               | N/A  |
| N/A                                     | Landing Slope (%)     | N/A  | N/A  | DWS Length (in)             | N/A  |
| N/A                                     | Landing X Slope (%)   | N/A  | N/A  | DWS Full Width?             | N/A  |
| N/A                                     | Landing Curb? (Y/N)   | N/A  | N/A  | DWS Offset (in)             | N/A  |
| N/A                                     | Shared Landing?       | N/A  |      |                             |      |
| N/A                                     | Gutter Ponding?       | N/A  | N/A  | Gutter Slope (%)            | N/A  |
| N/A                                     | Gutter Lip Ht (in)    | N/A  | N/A  | Gutter X Slope (%)          | N/A  |
| N/A                                     | Painted X Walk1?      | No   | N/A  | Painted X Walk2?            | No   |
|                                         | X Walk 1 Direction    | To E |      | X Walk 2 Direction          | To N |
| N/A                                     | X Walk 1 Width (in)   | N/A  | N/A  | X Walk 2 Width (in)         | N/A  |
|                                         | X Walk 1 Slope (%)    | 0.8  |      | X Walk 2 Slope (%)          | 5.9  |
|                                         | X Walk 1 X Slope (%)  | 5.4  |      | X Walk 2 X Slope (%)        | 3.0  |
| N/A                                     | Ramp inside XWalk1?   | N/A  | N/A  | Ramp inside XWalk2?         | N/A  |
|                                         | Road Slope (%)        | 4.3  | N/A  | Clear Space?                | N/A  |
|                                         | Road X Slope (%)      | 3.7  | N/A  | Clear Space to XWalk (in)   | N/A  |
| N/A                                     | Any Obstructions?     | N/A  | N/A  | Storm Grate/Utility Hazard? | N/A  |
|                                         | Obstruction Type      |      |      | Storm Grate/Utility Type    |      |
|                                         |                       | N/A  |      |                             | N/A  |
|                                         |                       |      | Yes  | Surface Condition? (G/P)    | Good |