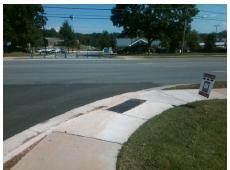

## Field Measurements/Component Compliance

Street 1 Name
Stop Condition-Street 2
Street 2 Name
Stop Condition-Street 1

SARDIS RD None SMITHFIELD DR StopSign Possible Solutions:

Remove & Replace Curb Ramp With Two New Directional Ramps or Equivalent.

Surveyor Notes:

N/A

PROW/ADA:

Not Found, R304.2.2, R304.5.3

Total Cost: \$ 3200.00

| Field Measurements/Component Compliance |                       |      |      |                             |      |
|-----------------------------------------|-----------------------|------|------|-----------------------------|------|
| Compliance Description                  |                       | Data | Comp | liance Description          | Data |
| N/A                                     | Ramp Length (in)      | 60.0 | No   | Ramp Slope (%)              | 8.7  |
| Yes                                     | Ramp Width (in)       | 60.0 | No   | Ramp XSlope (%)             | 6.5  |
| N/A                                     | Flare Type LT         | N/A  | N/A  | Flare Type RT               | N/A  |
| N/A                                     | Flare Slope LT (%)    | N/A  | N/A  | Flare Slope RT (%)          | N/A  |
| N/A                                     | Flare Traversable LT? | N/A  | N/A  | Flare Traversable RT?       | N/A  |
| N/A                                     | Landing Length (in)   | N/A  | N/A  | DWS Provided?               | N/A  |
| N/A                                     | Landing Width (in)    | N/A  | N/A  | DWS Contrast?               | N/A  |
| N/A                                     | Landing Slope (%)     | N/A  | N/A  | DWS Length (in)             | N/A  |
| N/A                                     | Landing X Slope (%)   | N/A  | N/A  | DWS Full Width?             | N/A  |
| N/A                                     | Landing Curb? (Y/N)   | N/A  | N/A  | DWS Offset (in)             | N/A  |
| N/A                                     | Shared Landing?       | N/A  |      |                             |      |
| N/A                                     | Gutter Ponding?       | N/A  | N/A  | Gutter Slope (%)            | N/A  |
| N/A                                     | Gutter Lip Ht (in)    | N/A  | N/A  | Gutter X Slope (%)          | N/A  |
| N/A                                     | Painted X Walk1?      | No   | N/A  | Painted X Walk2?            | No   |
|                                         | X Walk 1 Direction    | To E |      | X Walk 2 Direction          | To N |
| N/A                                     | X Walk 1 Width (in)   | N/A  | N/A  | X Walk 2 Width (in)         | N/A  |
|                                         | X Walk 1 Slope (%)    | 0.8  |      | X Walk 2 Slope (%)          | 5.9  |
|                                         | X Walk 1 X Slope (%)  | 5.4  |      | X Walk 2 X Slope (%)        | 3.0  |
| N/A                                     | Ramp inside XWalk1?   | N/A  | N/A  | Ramp inside XWalk2?         | N/A  |
|                                         | Road Slope (%)        | 4.3  | N/A  | Clear Space?                | N/A  |
|                                         | Road X Slope (%)      | 3.7  | N/A  | Clear Space to XWalk (in)   | N/A  |
| N/A                                     | Any Obstructions?     | N/A  | N/A  | Storm Grate/Utility Hazard? | N/A  |
|                                         | Obstruction Type      |      |      | Storm Grate/Utility Type    |      |
|                                         |                       | N/A  |      |                             | N/A  |
|                                         |                       |      | Yes  | Surface Condition? (G/P)    | Good |