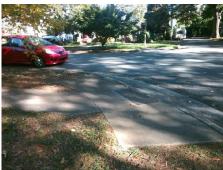

## Field Measurements/Component Compliance

Street 1 Name
Stop Condition-Street 2
Street 2 Name
Stop Condition-Street 1

WESTOVER ST StopSign SHENANDOAH AV None Possible Solutions:

Remove & Replace Curb Ramp With Two New Directional Ramps or Equivalent.

Surveyor Notes:

N/A

PROW/ADA:

Not Found, R304.5.1, R304.2.2, R304.5.3

Total Cost: \$

| Field Measurements/Component Compliance |                       |       |                        |                             |       |
|-----------------------------------------|-----------------------|-------|------------------------|-----------------------------|-------|
| Compliance Description                  |                       | Data  | Compliance Description |                             | Data  |
| N/A                                     | Ramp Length (in)      | 61.0  | No                     | Ramp Slope (%)              | 9.4   |
| No                                      | Ramp Width (in)       | 38.0  | No                     | Ramp XSlope (%)             | 4.0   |
| N/A                                     | Flare Type LT         | N/A   | N/A                    | Flare Type RT               | N/A   |
| N/A                                     | Flare Slope LT (%)    | N/A   | N/A                    | Flare Slope RT (%)          | N/A   |
| N/A                                     | Flare Traversable LT? | N/A   | N/A                    | Flare Traversable RT?       | N/A   |
| N/A                                     | Landing Length (in)   | N/A   | N/A                    | DWS Provided?               | N/A   |
| N/A                                     | Landing Width (in)    | N/A   | N/A                    | DWS Contrast?               | N/A   |
| N/A                                     | Landing Slope (%)     | N/A   | N/A                    | DWS Length (in)             | N/A   |
| N/A                                     | Landing X Slope (%)   | N/A   | N/A                    | DWS Full Width?             | N/A   |
| N/A                                     | Landing Curb? (Y/N)   | N/A   | N/A                    | DWS Offset (in)             | N/A   |
| N/A                                     | Shared Landing?       | N/A   |                        |                             |       |
| N/A                                     | Gutter Ponding?       | N/A   | N/A                    | Gutter Slope (%)            | N/A   |
| N/A                                     | Gutter Lip Ht (in)    | 1.0   | N/A                    | Gutter X Slope (%)          | N/A   |
| N/A                                     | Painted X Walk1?      | No    | N/A                    | Painted X Walk2?            | No    |
|                                         | X Walk 1 Direction    | To NE |                        | X Walk 2 Direction          | To SE |
| N/A                                     | X Walk 1 Width (in)   | N/A   | N/A                    | X Walk 2 Width (in)         | N/A   |
|                                         | X Walk 1 Slope (%)    | 0.3   |                        | X Walk 2 Slope (%)          | 4.4   |
|                                         | X Walk 1 X Slope (%)  | 5.3   |                        | X Walk 2 X Slope (%)        | 2.1   |
| N/A                                     | Ramp inside XWalk1?   | N/A   | N/A                    | Ramp inside XWalk2?         | N/A   |
|                                         | Road Slope (%)        | 2.2   | N/A                    | Clear Space?                | N/A   |
|                                         | Road X Slope (%)      | 2.5   | N/A                    | Clear Space to XWalk (in)   | N/A   |
| N/A                                     | Any Obstructions?     | N/A   | N/A                    | Storm Grate/Utility Hazard? | N/A   |
|                                         | Obstruction Type      |       |                        | Storm Grate/Utility Type    |       |
|                                         |                       | N/A   |                        |                             | N/A   |
|                                         |                       |       | Yes                    | Surface Condition? (G/P)    | Good  |
|                                         |                       |       |                        |                             |       |