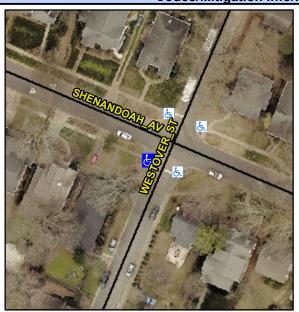

## Access Compliance Report Public Rights-of-Way (Curb Ramps)

Intersection ID: 13817 Main Street: SHENANDOAH\_AV Cross Street: WESTOVER\_ST Location: W

ADA ID: D2CBF3479778 Ramp Type: PerpDiag Initial Pass/Fail: Fail Overall Compliance: No Severity Score: 22.5