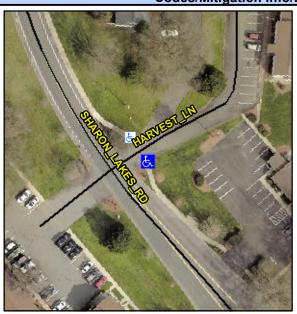

Good

Intersection ID: N/A Main Street: SHARON LAKES RD **Cross Street: HARVEST LN** Location: SE Initial Pass/Fail: Pass **Overall Compliance: No Severity Score:** ADA ID: D2CC4987DF01 Ramp Type: Perp 7.5

No No

0.0

No

To N

HARVEST LN Street 1 Name Stop Condition-Street 2 None N/A Street 2 Name Stop Condition-Street 1 N/A Possible Solutions: Remove & Replace Entire Ramp. Remove & Replace Gutter. Surveyor Notes: N/A PROW/ADA: Not Found, R304.2.2-Perp, R304.3.2-Para, R305.1.4, R304.5.4