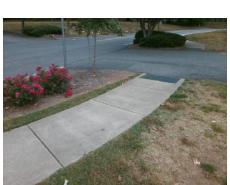

Good

Intersection ID: N/A Main Street: SHARON LAKES RD **Cross Street: HARVEST LN** Location: SE Initial Pass/Fail: Pass **Overall Compliance: No Severity Score:** ADA ID: D2CC4987DF01 Ramp Type: Perp 7.5

No No

0.0

No

To N

HARVEST LN Street 1 Name Stop Condition-Street 2 None N/A Street 2 Name Stop Condition-Street 1 N/A Possible Solutions: Remove & Replace Entire Ramp. Remove & Replace Gutter. Surveyor Notes: N/A PROW/ADA: Not Found, R304.2.2-Perp, R304.3.2-Para, R305.1.4, R304.5.4