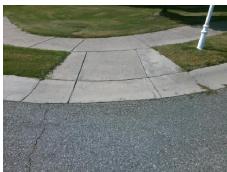

## Field Measurements/Component Compliance

LEES CROSSING DR Street 1 Name Stop Condition-Street 1 Street 2 Name **ELAM CT** Stop Condition-Street 2 StopSign **Remove & Replace Curb Ramp With Two New Directional Ramps or** Equivalent.

Surveyor Notes:

**RP < 5%** 

PROW/ADA:

Not Found, R304.5.1, R304.5.3

None

| Fleid Measurements/Component Compliance |                        |                       |      |                        |                             |      |
|-----------------------------------------|------------------------|-----------------------|------|------------------------|-----------------------------|------|
| 9                                       | Compliance Description |                       | Data | Compliance Description |                             | Data |
| ı                                       | N/A                    | Ramp Length (in)      | 52.0 | Yes                    | BlendTrans Slope (%)        | 3.5  |
| ı                                       | No                     | Ramp Width (in)       | 45.0 | No                     | BlendTrans XSlope (%)       | 3.7  |
| ı                                       | N/A                    | Flare Type LT         | N/A  | N/A                    | Flare Type RT               | N/A  |
| ı                                       | N/A                    | Flare Slope LT (%)    | N/A  | N/A                    | Flare Slope RT (%)          | N/A  |
| ı                                       | N/A                    | Flare Traversable LT? | N/A  | N/A                    | Flare Traversable RT?       | N/A  |
| ı                                       | N/A                    | Landing Length (in)   | N/A  | N/A                    | DWS Provided?               | N/A  |
| ı                                       | N/A                    | Landing Width (in)    | N/A  | N/A                    | DWS Contrast?               | N/A  |
| ı                                       | N/A                    | Landing Slope (%)     | N/A  | N/A                    | DWS Length (in)             | N/A  |
| ı                                       | N/A                    | Landing X Slope (%)   | N/A  | N/A                    | DWS Full Width?             | N/A  |
| ı                                       | N/A                    | Landing Curb? (Y/N)   | N/A  | N/A                    | DWS Offset (in)             | N/A  |
| ı                                       | N/A                    | Shared Landing?       | N/A  |                        |                             |      |
| ı                                       | N/A                    | Gutter Ponding?       | N/A  | N/A                    | Gutter Slope (%)            | N/A  |
| ı                                       | N/A                    | Gutter Lip Ht (in)    | N/A  | N/A                    | Gutter X Slope (%)          | N/A  |
| ı                                       | N/A                    | Painted X Walk1?      | No   | N/A                    | Painted X Walk2?            | No   |
|                                         |                        | X Walk 1 Direction    | To W |                        | X Walk 2 Direction          | To E |
|                                         |                        | X Walk 1 Width (in)   | N/A  |                        | X Walk 2 Width (in)         | N/A  |
|                                         |                        | X Walk 1 Slope (%)    | 1.2  |                        | X Walk 2 Slope (%)          | 5.0  |
|                                         |                        | X Walk 1 X Slope (%)  | 5.6  |                        | X Walk 2 X Slope (%)        | 2.0  |
| ı                                       | N/A                    | Ramp inside XWalk1?   | N/A  | N/A                    | Ramp inside XWalk2?         | N/A  |
|                                         |                        | Road Slope (%)        | 2.2  |                        | Clear Space?                | N/A  |
|                                         |                        | Road X Slope (%)      | 5.0  | N/A                    | Clear Space to XWalk (in)   | N/A  |
| ı                                       | N/A                    | Any Obstructions?     | N/A  | N/A                    | Storm Grate/Utility Hazard? | N/A  |
|                                         |                        | Obstruction Type      |      |                        | Storm Grate/Utility Type    |      |
|                                         |                        |                       | N/A  |                        |                             | N/A  |
|                                         |                        |                       |      | Yes                    | Surface Condition? (G/P)    | Good |
| 1                                       |                        |                       |      | No                     | Curb Slope (%)              | 9.0  |
|                                         |                        |                       |      |                        |                             |      |