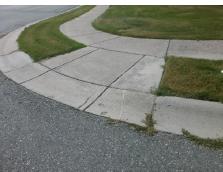

## **Access Compliance Report Public Rights-of-Way** (Curb Ramps)

Intersection ID: 42757 Main Street: ELAM CT Cross Street: LEES CROSSING DR Location: S ADA ID: D2CDD16A4E75 Ramp Type: BlendTrans1 Initial Pass/Fail: Fail **Overall Compliance: No Severity Score:** 10

## Field Measurements/Component Compliance

LEES CROSSING DR Street 1 Name Stop Condition-Street 1 Street 2 Name **ELAM CT** Stop Condition-Street 2 StopSign **Remove & Replace Curb Ramp With Two New Directional Ramps or** Equivalent.

Surveyor Notes:

**RP < 5%** 

PROW/ADA:

Not Found, R304.5.1, R304.5.3

None

| Fleid Measurements/Component Compliance |                        |                       |      |                        |                             |      |
|-----------------------------------------|------------------------|-----------------------|------|------------------------|-----------------------------|------|
| 9                                       | Compliance Description |                       | Data | Compliance Description |                             | Data |
| ı                                       | N/A                    | Ramp Length (in)      | 52.0 | Yes                    | BlendTrans Slope (%)        | 3.5  |
| ı                                       | No                     | Ramp Width (in)       | 45.0 | No                     | BlendTrans XSlope (%)       | 3.7  |
| ı                                       | N/A                    | Flare Type LT         | N/A  | N/A                    | Flare Type RT               | N/A  |
| ı                                       | N/A                    | Flare Slope LT (%)    | N/A  | N/A                    | Flare Slope RT (%)          | N/A  |
| ı                                       | N/A                    | Flare Traversable LT? | N/A  | N/A                    | Flare Traversable RT?       | N/A  |
| ı                                       | N/A                    | Landing Length (in)   | N/A  | N/A                    | DWS Provided?               | N/A  |
| ı                                       | N/A                    | Landing Width (in)    | N/A  | N/A                    | DWS Contrast?               | N/A  |
| ı                                       | N/A                    | Landing Slope (%)     | N/A  | N/A                    | DWS Length (in)             | N/A  |
| ı                                       | N/A                    | Landing X Slope (%)   | N/A  | N/A                    | DWS Full Width?             | N/A  |
| ı                                       | N/A                    | Landing Curb? (Y/N)   | N/A  | N/A                    | DWS Offset (in)             | N/A  |
| ı                                       | N/A                    | Shared Landing?       | N/A  |                        |                             |      |
| ı                                       | N/A                    | Gutter Ponding?       | N/A  | N/A                    | Gutter Slope (%)            | N/A  |
| ı                                       | N/A                    | Gutter Lip Ht (in)    | N/A  | N/A                    | Gutter X Slope (%)          | N/A  |
| ı                                       | N/A                    | Painted X Walk1?      | No   | N/A                    | Painted X Walk2?            | No   |
|                                         |                        | X Walk 1 Direction    | To W |                        | X Walk 2 Direction          | To E |
|                                         |                        | X Walk 1 Width (in)   | N/A  |                        | X Walk 2 Width (in)         | N/A  |
|                                         |                        | X Walk 1 Slope (%)    | 1.2  |                        | X Walk 2 Slope (%)          | 5.0  |
|                                         |                        | X Walk 1 X Slope (%)  | 5.6  |                        | X Walk 2 X Slope (%)        | 2.0  |
| ı                                       | N/A                    | Ramp inside XWalk1?   | N/A  | N/A                    | Ramp inside XWalk2?         | N/A  |
|                                         |                        | Road Slope (%)        | 2.2  |                        | Clear Space?                | N/A  |
|                                         |                        | Road X Slope (%)      | 5.0  | N/A                    | Clear Space to XWalk (in)   | N/A  |
| ı                                       | N/A                    | Any Obstructions?     | N/A  | N/A                    | Storm Grate/Utility Hazard? | N/A  |
|                                         |                        | Obstruction Type      |      |                        | Storm Grate/Utility Type    |      |
|                                         |                        |                       | N/A  |                        |                             | N/A  |
|                                         |                        |                       |      | Yes                    | Surface Condition? (G/P)    | Good |
| 1                                       |                        |                       |      | No                     | Curb Slope (%)              | 9.0  |
|                                         |                        |                       |      |                        |                             |      |