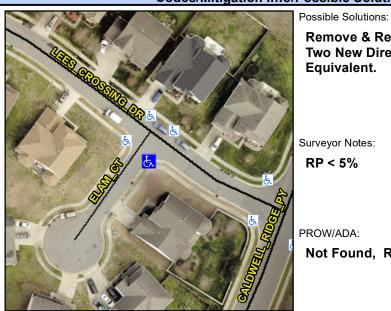

## **Access Compliance Report Public Rights-of-Way** (Curb Ramps)

Intersection ID: 42757 Main Street: ELAM CT Cross Street: LEES CROSSING DR Location: S ADA ID: D2CDD16A4E75 Ramp Type: BlendTrans1 Initial Pass/Fail: Fail **Overall Compliance: No Severity Score:** 10

## Field Measurements/Component Compliance

LEES CROSSING DR Street 1 Name Stop Condition-Street 1 Street 2 Name **ELAM CT** Stop Condition-Street 2 StopSign **Remove & Replace Curb Ramp With Two New Directional Ramps or** Equivalent.