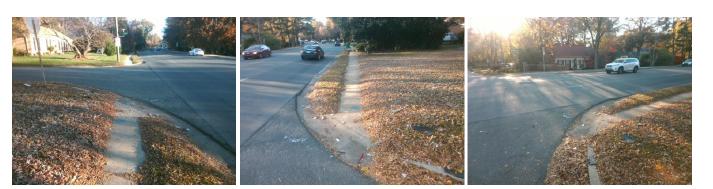

## Access Compliance Report Public Rights-of-Way (Curb Ramps)

| Intersection ID: 21340                  | Main Street: CHAMPAIGN_ST  |                             |         | Cross Street: SHARON_RD                        |                       |      |                             | Location:                   | SW   |  |
|-----------------------------------------|----------------------------|-----------------------------|---------|------------------------------------------------|-----------------------|------|-----------------------------|-----------------------------|------|--|
| ADA ID: D2D4701912C6                    | C6 Ramp Type: Directional1 |                             |         | Initial Pass/Fail: Fail Overall Compliance: No |                       |      |                             | o Severity Score:           | 1.25 |  |
| Codes/Mitigation Info/Possible Solution |                            |                             |         | Field Measurements/Component Compliance        |                       |      |                             |                             |      |  |
|                                         |                            | Possible Solutions:         |         | Compliance Description                         |                       |      | Data Compliance Description |                             |      |  |
|                                         |                            | Remove & Replace Entire Ram | 0.      | N/A                                            | Ramp Length (in)      | 91.0 | N/A                         | Grade Break?                | N/A  |  |
|                                         | 11-10-0                    |                             |         | Yes                                            | Ramp Width (in)       | 48.0 | N/A                         | Grade Break Slope (%)       | 0.0  |  |
|                                         | 1000                       |                             |         | Yes                                            | Ramp Slope (%)        | 2.3  | N/A                         | Grade Break XSlope (%)      | 0.0  |  |
|                                         |                            |                             |         | No                                             | Ramp XSlope (%)       | 4.3  |                             |                             |      |  |
| CHAND                                   |                            |                             |         | N/A                                            | Flare Type LT         | N/A  | N/A                         | Flare Type RT               | N/A  |  |
| KANON & O                               |                            |                             |         | N/A                                            | Flare Slope LT (%)    | N/A  | N/A                         | Flare Slope RT (%)          | 0.0  |  |
|                                         |                            | Surveyor Notes:             |         | N/A                                            | Flare Traversable LT? | N/A  | N/A                         | Flare Traversable RT?       | N/A  |  |
|                                         |                            | N/A                         |         | N/A                                            | Landing Length (in)   | 0.0  | N/A                         | DWS Provided?               | N/A  |  |
|                                         |                            |                             |         | N/A                                            | Landing Width (in)    | 0.0  | N/A                         | DWS Contrast?               | N/A  |  |
|                                         |                            |                             |         | N/A                                            | Landing Slope (%)     | 0.0  | N/A                         | DWS Length (in)             | N/A  |  |
|                                         | With the second            |                             |         | N/A                                            | Landing X Slope (%)   | 0.0  | N/A                         | DWS Full Width?             | N/A  |  |
| En us alle                              |                            | PROW/ADA:                   |         | N/A                                            | Landing Curb? (Y/N)   | N/A  | N/A                         | DWS Offset LT (in)          | N/A  |  |
|                                         | K>                         | R304.5.3                    |         | N/A                                            | Shared Landing?       | N/A  | N/A                         | DWS Offset RT (in)          | N/A  |  |
|                                         |                            |                             |         | N/A                                            | Gutter Ponding?       | 0.0  | N/A                         | Gutter Slope (%)            | N/A  |  |
|                                         | 1 POLO                     |                             |         | N/A                                            | Gutter Lip Ht (in)    | 0.0  | N/A                         | Gutter X Slope (%)          | N/A  |  |
|                                         | s has an                   |                             |         | N/A                                            | Painted X Walk1?      | No   |                             | Road Slope (%)              | 6.0  |  |
| Street 1 Name                           | CHAMPAIGN ST               |                             |         |                                                | X Walk 1 Direction    | To N |                             | Road X Slope (%)            | 2.5  |  |
| Stop Condition-Street 1                 | StopSign                   |                             |         |                                                | X Walk 1 Width (in)   | N/A  |                             | Clear Space?                | N/A  |  |
| Street 2 Name                           | N/A                        |                             |         |                                                | X Walk 1 Slope (%)    | 6.0  | N/A                         | Clear Space to XWalk (in)   | N/A  |  |
| Stop Condition-Street 2                 | N/A                        |                             |         |                                                | X Walk 1 X Slope (%)  | 2.5  | N/A                         | Storm Grate/Utility Hazard? | N/A  |  |
|                                         |                            |                             |         | N/A                                            | Ramp inside XWalk1?   | N/A  |                             | Storm Grate/Utility Type    |      |  |
|                                         |                            |                             |         | N/A                                            | Any Obstructions?     | N/A  |                             |                             | N/A  |  |
|                                         |                            | Total Cost: \$              | 1600.00 |                                                | Obstruction Type      |      | Yes                         | Surface Condition? (G/P)    | Good |  |
|                                         |                            |                             |         |                                                |                       | N/A  | N/A                         | Curb Slope (%)              | 2.5  |  |