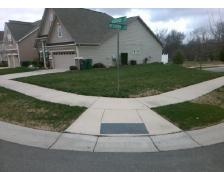

## **Access Compliance Report Public Rights-of-Way** (Curb Ramps)

Intersection ID: 51507 Main Street: ALDERSON DR **Cross Street: NETHERTON LN** Location: ADA ID: D2DAA78882D1 Ramp Type: BlendTrans1 Initial Pass/Fail: Fail **Overall Compliance: No Severity Score:** 10

**Codes/Mitigation Info/Possible Solution** 

Street 1 Name Stop Condition-Street 1 Street 2 Name Stop Condition-Street 2

**ALDERSON CT** StopSign **NETHERTON LN** None

Remove & Replace Curb Ramp With Two New Directional Ramps or Equivalent.