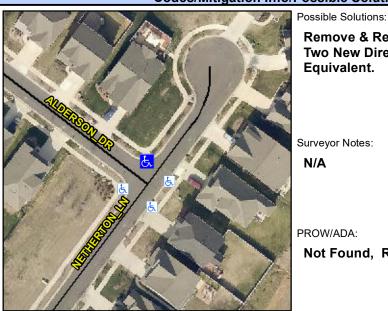

## **Access Compliance Report Public Rights-of-Way** (Curb Ramps)

Intersection ID: 51507 Main Street: ALDERSON DR **Cross Street: NETHERTON LN** Location: ADA ID: D2DAA78882D1 Ramp Type: BlendTrans1 Initial Pass/Fail: Fail **Overall Compliance: No Severity Score:** 10

**Codes/Mitigation Info/Possible Solution** 

Street 1 Name Stop Condition-Street 1 Street 2 Name Stop Condition-Street 2

**ALDERSON CT** StopSign **NETHERTON LN** None

Remove & Replace Curb Ramp With Two New Directional Ramps or Equivalent.