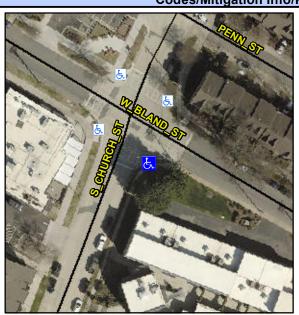

## Access Compliance Report Public Rights-of-Way (Curb Ramps)

N/A

Good

Surface Condition? (G/P)

Intersection ID: 13190 Main Street: W\_BLAND\_ST Cross Street: S\_CHURCH\_ST Location: S

ADA ID: D2E080E4C467 Ramp Type: PerpDiag Initial Pass/Fail: Fail Overall Compliance: No Severity Score: 13.75