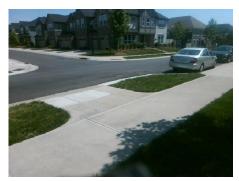

## Field Measurements/Component Compliance

Street 1 Name

GLENBURN LN
Stop Condition-Street 1

None
Street 2 Name

N/A
Stop Condition-Street 2

N/A

Possible Solutions:

Remove & Replace Curb Ramp With Two New Directional Ramps or Equivalent. Remove & Replace Gutter.

Surveyor Notes:

N/A

PROW/ADA:

Not Found, R305, R304.5.4

Total Cost: \$ 3950.00

| Field Measurements/Component Compliance |                       |        |      |                             |        |
|-----------------------------------------|-----------------------|--------|------|-----------------------------|--------|
| Compliance Description                  |                       | Data   | Comp | oliance Description         | Data   |
| N/A                                     | Ramp Length (in)      | 93.0   | Yes  | BlendTrans Slope (%)        | 3.9    |
| Yes                                     | Ramp Width (in)       | 50.0   | Yes  | BlendTrans XSlope (%)       | 0.2    |
| N/A                                     | Flare Type LT         | Sloped | N/A  | Flare Type RT               | Sloped |
| N/A                                     | Flare Slope LT (%)    | 5.0    | N/A  | Flare Slope RT (%)          | 2.4    |
| N/A                                     | Flare Traversable LT? | No     | N/A  | Flare Traversable RT?       | No     |
| Yes                                     | Landing Length (in)   | 72.0   | No   | DWS Provided?               | No     |
| Yes                                     | Landing Width (in)    | 76.0   | N/A  | DWS Contrast?               | No     |
| Yes                                     | Landing Slope (%)     | 1.8    | N/A  | DWS Length (in)             | N/A    |
| Yes                                     | Landing X Slope (%)   | 1.4    | N/A  | DWS Full Width?             | No     |
| N/A                                     | Landing Curb? (Y/N)   | No     | N/A  | DWS Offset (in)             | N/A    |
| N/A                                     | Shared Landing?       | No     |      |                             |        |
| Yes                                     | Gutter Ponding?       | No     | No   | Gutter Slope (%)            | 5.6    |
| Yes                                     | Gutter Lip Ht (in)    | 0.0    | Yes  | Gutter X Slope (%)          | 1.2    |
| N/A                                     | Painted X Walk1?      | No     | N/A  | Painted X Walk2?            | N/A    |
|                                         | X Walk 1 Direction    | To N   |      | X Walk 2 Direction          | N/A    |
|                                         | X Walk 1 Width (in)   | N/A    |      | X Walk 2 Width (in)         | N/A    |
|                                         | X Walk 1 Slope (%)    | 3.1    |      | X Walk 2 Slope (%)          | N/A    |
|                                         | X Walk 1 X Slope (%)  | 0.7    |      | X Walk 2 X Slope (%)        | N/A    |
| N/A                                     | Ramp inside XWalk1?   | N/A    | N/A  | Ramp inside XWalk2?         | N/A    |
|                                         | Road Slope (%)        | 0.7    |      | Clear Space?                | Yes    |
|                                         | Road X Slope (%)      | 3.1    | N/A  | Clear Space to XWalk (in)   | N/A    |
| Yes                                     | Any Obstructions?     | No     | Yes  | Storm Grate/Utility Hazard? | No     |
|                                         | Obstruction Type      |        |      | Storm Grate/Utility Type    |        |
|                                         |                       | N/A    |      |                             | N/A    |
|                                         |                       |        | Yes  | Surface Condition? (G/P)    | Good   |
| 4 4 4                                   |                       |        | No   | Curb Slope (%)              | 9.0    |