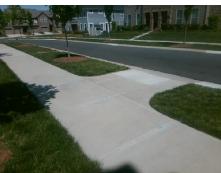

## Field Measurements/Component Compliance

Street 1 Name

GLENBURN LN
Stop Condition-Street 1

None
Street 2 Name

N/A
Stop Condition-Street 2

N/A

Possible Solutions:

Remove & Replace Curb Ramp With Two New Directional Ramps or Equivalent. Remove & Replace Gutter.

Surveyor Notes:

N/A

PROW/ADA:

Not Found, R305, R304.5.4

Total Cost: \$ 3950.00

| Field Measurements/Component Compliance |                       |        |      |                             |        |
|-----------------------------------------|-----------------------|--------|------|-----------------------------|--------|
| Compliance Description                  |                       | Data   | Comp | oliance Description         | Data   |
| N/A                                     | Ramp Length (in)      | 93.0   | Yes  | BlendTrans Slope (%)        | 3.9    |
| Yes                                     | Ramp Width (in)       | 50.0   | Yes  | BlendTrans XSlope (%)       | 0.2    |
| N/A                                     | Flare Type LT         | Sloped | N/A  | Flare Type RT               | Sloped |
| N/A                                     | Flare Slope LT (%)    | 5.0    | N/A  | Flare Slope RT (%)          | 2.4    |
| N/A                                     | Flare Traversable LT? | No     | N/A  | Flare Traversable RT?       | No     |
| Yes                                     | Landing Length (in)   | 72.0   | No   | DWS Provided?               | No     |
| Yes                                     | Landing Width (in)    | 76.0   | N/A  | DWS Contrast?               | No     |
| Yes                                     | Landing Slope (%)     | 1.8    | N/A  | DWS Length (in)             | N/A    |
| Yes                                     | Landing X Slope (%)   | 1.4    | N/A  | DWS Full Width?             | No     |
| N/A                                     | Landing Curb? (Y/N)   | No     | N/A  | DWS Offset (in)             | N/A    |
| N/A                                     | Shared Landing?       | No     |      |                             |        |
| Yes                                     | Gutter Ponding?       | No     | No   | Gutter Slope (%)            | 5.6    |
| Yes                                     | Gutter Lip Ht (in)    | 0.0    | Yes  | Gutter X Slope (%)          | 1.2    |
| N/A                                     | Painted X Walk1?      | No     | N/A  | Painted X Walk2?            | N/A    |
|                                         | X Walk 1 Direction    | To N   |      | X Walk 2 Direction          | N/A    |
|                                         | X Walk 1 Width (in)   | N/A    |      | X Walk 2 Width (in)         | N/A    |
|                                         | X Walk 1 Slope (%)    | 3.1    |      | X Walk 2 Slope (%)          | N/A    |
|                                         | X Walk 1 X Slope (%)  | 0.7    |      | X Walk 2 X Slope (%)        | N/A    |
| N/A                                     | Ramp inside XWalk1?   | N/A    | N/A  | Ramp inside XWalk2?         | N/A    |
|                                         | Road Slope (%)        | 0.7    |      | Clear Space?                | Yes    |
|                                         | Road X Slope (%)      | 3.1    | N/A  | Clear Space to XWalk (in)   | N/A    |
| Yes                                     | Any Obstructions?     | No     | Yes  | Storm Grate/Utility Hazard? | No     |
|                                         | Obstruction Type      |        |      | Storm Grate/Utility Type    |        |
|                                         |                       | N/A    |      |                             | N/A    |
|                                         |                       |        | Yes  | Surface Condition? (G/P)    | Good   |
| 4 4 4                                   |                       |        | No   | Curb Slope (%)              | 9.0    |