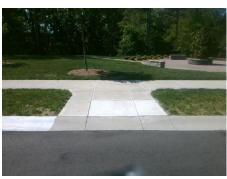

## Field Measurements/Component Compliance

Street 1 Name

GLENBURN LN
Stop Condition-Street 1

None
Street 2 Name

N/A
Stop Condition-Street 2

N/A

Possible Solutions:

Remove & Replace Curb Ramp With Two New Directional Ramps or Equivalent. Remove & Replace Gutter.

Surveyor Notes:

N/A

PROW/ADA:

Not Found, R305, R304.5.4

Total Cost: \$ 3950.00

| Field Measurements/Component Compliance |                       |        |      |                             |        |
|-----------------------------------------|-----------------------|--------|------|-----------------------------|--------|
| Compliance Description                  |                       | Data   | Comp | oliance Description         | Data   |
| N/A                                     | Ramp Length (in)      | 93.0   | Yes  | BlendTrans Slope (%)        | 3.9    |
| Yes                                     | Ramp Width (in)       | 50.0   | Yes  | BlendTrans XSlope (%)       | 0.2    |
| N/A                                     | Flare Type LT         | Sloped | N/A  | Flare Type RT               | Sloped |
| N/A                                     | Flare Slope LT (%)    | 5.0    | N/A  | Flare Slope RT (%)          | 2.4    |
| N/A                                     | Flare Traversable LT? | No     | N/A  | Flare Traversable RT?       | No     |
| Yes                                     | Landing Length (in)   | 72.0   | No   | DWS Provided?               | No     |
| Yes                                     | Landing Width (in)    | 76.0   | N/A  | DWS Contrast?               | No     |
| Yes                                     | Landing Slope (%)     | 1.8    | N/A  | DWS Length (in)             | N/A    |
| Yes                                     | Landing X Slope (%)   | 1.4    | N/A  | DWS Full Width?             | No     |
| N/A                                     | Landing Curb? (Y/N)   | No     | N/A  | DWS Offset (in)             | N/A    |
| N/A                                     | Shared Landing?       | No     |      |                             |        |
| Yes                                     | Gutter Ponding?       | No     | No   | Gutter Slope (%)            | 5.6    |
| Yes                                     | Gutter Lip Ht (in)    | 0.0    | Yes  | Gutter X Slope (%)          | 1.2    |
| N/A                                     | Painted X Walk1?      | No     | N/A  | Painted X Walk2?            | N/A    |
|                                         | X Walk 1 Direction    | To N   |      | X Walk 2 Direction          | N/A    |
|                                         | X Walk 1 Width (in)   | N/A    |      | X Walk 2 Width (in)         | N/A    |
|                                         | X Walk 1 Slope (%)    | 3.1    |      | X Walk 2 Slope (%)          | N/A    |
|                                         | X Walk 1 X Slope (%)  | 0.7    |      | X Walk 2 X Slope (%)        | N/A    |
| N/A                                     | Ramp inside XWalk1?   | N/A    | N/A  | Ramp inside XWalk2?         | N/A    |
|                                         | Road Slope (%)        | 0.7    |      | Clear Space?                | Yes    |
|                                         | Road X Slope (%)      | 3.1    | N/A  | Clear Space to XWalk (in)   | N/A    |
| Yes                                     | Any Obstructions?     | No     | Yes  | Storm Grate/Utility Hazard? | No     |
|                                         | Obstruction Type      |        |      | Storm Grate/Utility Type    |        |
|                                         |                       | N/A    |      |                             | N/A    |
|                                         |                       |        | Yes  | Surface Condition? (G/P)    | Good   |
| 4 4 4                                   |                       |        | No   | Curb Slope (%)              | 9.0    |