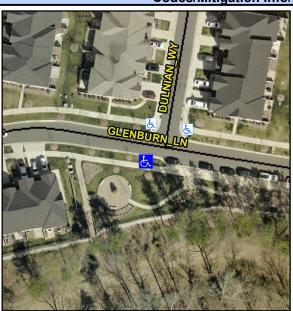

## Access Compliance Report Public Rights-of-Way (Curb Ramps)

Intersection ID: 51542Main Street: GLENBURN\_LNCross Street: DULNIAN\_WYLocation:SWADA ID: D2E439C9A662Ramp Type: BlendTrans1Initial Pass/Fail: PassOverall Compliance: NoSeverity Score:15

## Field Measurements/Component Compliance

Street 1 Name

GLENBURN LN
Stop Condition-Street 1

None
Street 2 Name

N/A
Stop Condition-Street 2

N/A

Possible Solutions:

Remove & Replace Curb Ramp With Two New Directional Ramps or Equivalent. Remove & Replace Gutter.