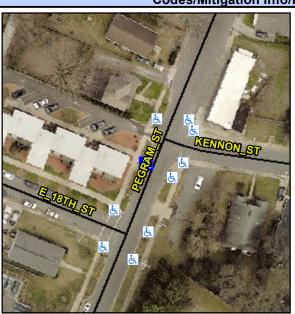

## Access Compliance Report Public Rights-of-Way (Curb Ramps)

Data

Intersection ID: 11943 Main Street: PEGRAM\_ST Cross Street: KENNON\_ST Location: SW

ADA ID: D2E52E74865F Ramp Type: Perp Initial Pass/Fail: Fail Overall Compliance: No Severity Score: 13.75

## Field Measurements/Component Compliance

Compliance Description

Data

Street 1 Name PEGRAM ST
Stop Condition-Street 2 None
Street 2 Name N/A
Stop Condition-Street 1 N/A

| n ossible solution            |       | i icia ivic          |  |
|-------------------------------|-------|----------------------|--|
| Possible Solutions:           | Compl | iance Description    |  |
| Remove & Replace Entire Ramp. | N/A   | Ramp Length (in)     |  |
| ·                             | Yes   | Ramp Width (in)      |  |
|                               | N/A   | Flare Type LT        |  |
|                               | N/A   | Flare Slope LT (%)   |  |
|                               | N/A   | Flare Traversable L  |  |
|                               | N/A   | Landing Length (in)  |  |
| Surveyor Notes:               | N/A   | Landing Width (in)   |  |
| N/A                           | N/A   | Landing Slope (%)    |  |
|                               | N/A   | Landing X Slope (%   |  |
|                               | N/A   | Landing Curb? (Y/N   |  |
|                               | N/A   | Shared Landing?      |  |
| PROW/ADA:                     | N/A   | Gutter Ponding?      |  |
| Not Found, R304.2.2           | N/A   | A Gutter Lip Ht (in) |  |
|                               | N/A   | Painted X Walk1?     |  |
|                               |       | X Walk 1 Direction   |  |
|                               | N/A   | X Walk 1 Width (in)  |  |
|                               |       | X Walk 1 Slope (%)   |  |
|                               |       | X Walk 1 X Slope (%  |  |
|                               | N/A   | Ramp inside XWalk    |  |
|                               |       | Daniel Clause (0/ )  |  |