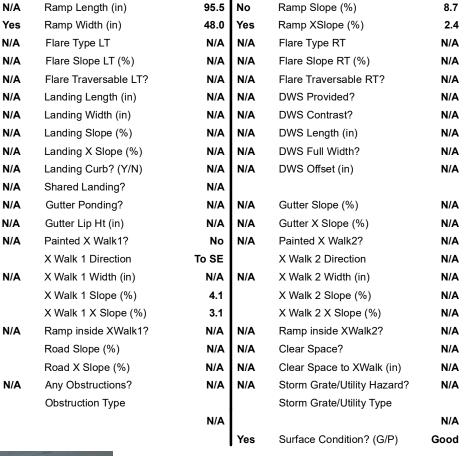

## Field Measurements/Component Compliance

Compliance Description

Data

Street 1 Name PEGRAM ST
Stop Condition-Street 2 None
Street 2 Name N/A
Stop Condition-Street 1 N/A

| n ossible solution            |       | i icia ivic          |  |
|-------------------------------|-------|----------------------|--|
| Possible Solutions:           | Compl | iance Description    |  |
| Remove & Replace Entire Ramp. | N/A   | Ramp Length (in)     |  |
| ·                             | Yes   | Ramp Width (in)      |  |
|                               | N/A   | Flare Type LT        |  |
|                               | N/A   | Flare Slope LT (%)   |  |
|                               | N/A   | Flare Traversable L  |  |
|                               | N/A   | Landing Length (in)  |  |
| Surveyor Notes:               | N/A   | Landing Width (in)   |  |
| N/A                           | N/A   | Landing Slope (%)    |  |
|                               | N/A   | Landing X Slope (%   |  |
|                               | N/A   | Landing Curb? (Y/N   |  |
|                               | N/A   | Shared Landing?      |  |
| PROW/ADA:                     | N/A   | Gutter Ponding?      |  |
| Not Found, R304.2.2           | N/A   | A Gutter Lip Ht (in) |  |
|                               | N/A   | Painted X Walk1?     |  |
|                               |       | X Walk 1 Direction   |  |
|                               | N/A   | X Walk 1 Width (in)  |  |
|                               |       | X Walk 1 Slope (%)   |  |
|                               |       | X Walk 1 X Slope (%  |  |
|                               | N/A   | Ramp inside XWalk    |  |
|                               |       | Daniel Clause (0/ )  |  |