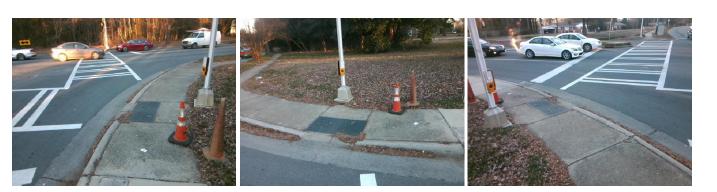

## Access Compliance Report Public Rights-of-Way (Curb Ramps)

| Intersection ID: 16133 Main Street: E_W_T_HARRIS_BV |                                    |                              | Cross   | Cross Street: IDLEWILD_RD_NORTH                |                       |            |                             | Location:                   | NE         |
|-----------------------------------------------------|------------------------------------|------------------------------|---------|------------------------------------------------|-----------------------|------------|-----------------------------|-----------------------------|------------|
| ADA ID: D2E5D7EEB1D                                 | : D2E5D7EEB1D5 Ramp Type: PerpDiag |                              | Initial | Initial Pass/Fail: Fail Overall Compliance: No |                       |            |                             | o Severity Score:           | 8.75       |
| Codes/Mitigation Info/Possible Solution             |                                    |                              |         | Field Measurements/Component Compliance        |                       |            |                             |                             |            |
| The second second                                   | A THE A SHOW                       | Possible Solutions:          |         | Compliance Description                         |                       |            | Data Compliance Description |                             |            |
|                                                     |                                    | Remove & Replace Curb Ramp   | With    | N/A                                            | Ramp Length (in)      | 60.0       | Yes                         | Ramp Slope (%)              | 6.1        |
|                                                     |                                    | Two New Directional Ramps or |         | No                                             | Ramp Width (in)       | 45.0       | Yes                         | Ramp XSlope (%)             | 1.9        |
|                                                     |                                    | Equivalent.                  |         | N/A                                            | Flare Type LT         | N/A        | N/A                         | Flare Type RT               | N/A        |
|                                                     |                                    |                              |         | N/A                                            | Flare Slope LT (%)    | N/A        | N/A                         | Flare Slope RT (%)          | N/A        |
|                                                     |                                    |                              |         | N/A                                            | Flare Traversable LT? | N/A        | N/A                         | Flare Traversable RT?       | N/A        |
|                                                     | E //                               | 1                            |         | N/A                                            | Landing Length (in)   | N/A        | N/A                         | DWS Provided?               | N/A        |
|                                                     | - ALTER /                          | Surveyor Notes:              |         | N/A                                            | Landing Width (in)    | N/A        | N/A                         | DWS Contrast?               | N/A        |
|                                                     | ATTIN TO DOCT                      | N/A                          |         | N/A                                            | Landing Slope (%)     | N/A        | N/A                         | DWS Length (in)             | N/A        |
| 6.III                                               | BUILDER S                          |                              |         | N/A                                            | Landing X Slope (%)   | N/A        | N/A                         | DWS Full Width?             | N/A        |
|                                                     |                                    |                              | N/A     | Landing Curb? (Y/N)                            | N/A                   | N/A        | DWS Offset (in)             | N/A                         |            |
|                                                     |                                    |                              | N/A     | Shared Landing?                                | N/A                   |            |                             |                             |            |
|                                                     |                                    | PROW/ADA:                    |         | N/A                                            | Gutter Ponding?       | N/A        | N/A                         | Gutter Slope (%)            | N/A        |
| Not Found, R304.5.1                                 |                                    |                              |         | N/A                                            | Gutter Lip Ht (in)    | N/A        | N/A                         | Gutter X Slope (%)          | N/A        |
|                                                     |                                    |                              | N/A     | Painted X Walk1?                               | Yes                   | N/A        | Painted X Walk2?            | Yes                         |            |
| Street 1 Name EWT HARRIS BY                         |                                    |                              |         |                                                | X Walk 1 Direction    | To W       |                             | X Walk 2 Direction          | To S       |
|                                                     |                                    |                              |         | N/A                                            | X Walk 1 Width (in)   | 108.0      | N/A                         | X Walk 2 Width (in)         | 112.0      |
|                                                     |                                    |                              |         |                                                | X Walk 1 Slope (%)    | 1.1        |                             | X Walk 2 Slope (%)          | 0.6        |
| Stop Condition-Street 2                             | Signal                             |                              |         |                                                | X Walk 1 X Slope (%)  | 0.7        |                             | X Walk 2 X Slope (%)        | 0.3        |
| Street 2 Name                                       | IDLEWILD RD NORTH                  |                              |         | N/A                                            | Ramp inside XWalk1?   | Yes        | N/A                         | Ramp inside XWalk2?         | Yes        |
| Stop Condition-Street 1                             | Signal                             |                              |         | 10/5                                           | Road Slope (%)        | 0.8        | N/A                         | Clear Space?                | N/A        |
|                                                     | Signal                             |                              |         |                                                | Road X Slope (%)      | 0.8        | N/A                         | Clear Space to XWalk (in)   | N/A        |
|                                                     |                                    |                              |         | N/A                                            | Any Obstructions?     | 0.8<br>N/A | N/A                         | Storm Grate/Utility Hazard? | N/A<br>N/A |
|                                                     |                                    | Total Cost: \$               | 3200.00 | 11/5                                           | Obstruction Type      | 17/4       |                             | Storm Grate/Utility Type    | 19/5       |
|                                                     |                                    | 10tai 005t. V                | 5200.00 |                                                | Costruction Type      | N/A        |                             | Com Grate/Ounty Type        | N/A        |
|                                                     |                                    |                              |         |                                                |                       | N/A        |                             |                             | IN/A       |