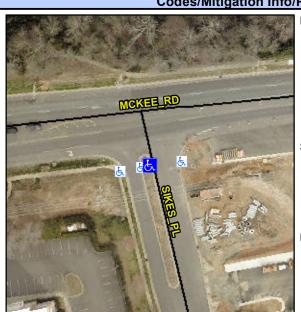

## Access Compliance Report Public Rights-of-Way (Curb Ramps)

Intersection ID: 27178Main Street: MCKEE\_RDCross Street: SIKES\_PLLocation:SWADA ID: D2E9328A27FBRamp Type: PerpInitial Pass/Fail: FailOverall Compliance: NoSeverity Score:25

## Field Measurements/Component Compliance

| Street 1 Name           | SIKES PL |
|-------------------------|----------|
| Stop Condition-Street 2 | StopSign |
| Street 2 Name           | N/A      |
| Stop Condition-Street 1 | N/A      |