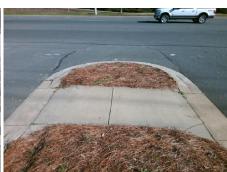

1850.00

| Comp           | liance Description    | Data | Comp | liance Description         | Data         |
|----------------|-----------------------|------|------|----------------------------|--------------|
| N/A            | Ramp Length (in)      | 31.0 | No   | Ramp Slope (%)             | 14.9         |
| Yes            | Ramp Width (in)       | 58.5 | Yes  | Ramp XSlope (%)            | 0.9          |
| N/A            | Flare Type LT         | N/A  | N/A  | Flare Type RT              | N/A          |
| N/A            | Flare Slope LT (%)    | N/A  | N/A  | Flare Slope RT (%)         | N/A          |
| N/A            | Flare Traversable LT? | N/A  | N/A  | Flare Traversable RT?      | N/A          |
| N/A            | Landing Length (in)   | N/A  | N/A  | DWS Provided?              | N/A          |
| N/A            | Landing Width (in)    | N/A  | N/A  | DWS Contrast?              | N/A          |
| N/A            | Landing Slope (%)     | N/A  | N/A  | DWS Length (in)            | N/A          |
| N/A            | Landing X Slope (%)   | N/A  | N/A  | DWS Full Width?            | N/A          |
| N/A            | Landing Curb? (Y/N)   | N/A  | N/A  | DWS Offset (in)            | N/A          |
| N/A            | Shared Landing?       | N/A  |      |                            |              |
| N/A            | Gutter Ponding?       | N/A  | N/A  | Gutter Slope (%)           | N/A          |
| N/A            | Gutter Lip Ht (in)    | N/A  | N/A  | Gutter X Slope (%)         | N/A          |
| N/A            | Painted X Walk1?      | No   | N/A  | Painted X Walk2?           | N/A          |
|                | X Walk 1 Direction    | To E |      | X Walk 2 Direction         | N/A          |
| N/A            | X Walk 1 Width (in)   | N/A  | N/A  | X Walk 2 Width (in)        | N/A          |
|                | X Walk 1 Slope (%)    | 2.8  |      | X Walk 2 Slope (%)         | N/A          |
|                | X Walk 1 X Slope (%)  | 2.7  |      | X Walk 2 X Slope (%)       | N/A          |
| N/A            | Ramp inside XWalk1?   | N/A  | N/A  | Ramp inside XWalk2?        | N/A          |
|                | Road Slope (%)        | N/A  | N/A  | Clear Space?               | N/A          |
|                | Road X Slope (%)      | N/A  | N/A  | Clear Space to XWalk (in)  | N/A          |
| N/A            | Any Obstructions?     | N/A  | N/A  | Storm Grate/Utility Hazard | ? <b>N/A</b> |
|                | Obstruction Type      |      |      | Storm Grate/Utility Type   |              |
|                |                       | N/A  |      |                            | N/A          |
|                |                       |      | Yes  | Surface Condition? (G/P)   | Good         |
| NAME OF STREET |                       |      |      |                            |              |