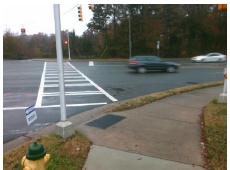

## Field Measurements/Component Compliance

Street 1 Name PINEVILLE-MATTHEWS RI
Stop Condition-Street 2 Signa
Street 2 Name REVERDY LI
Stop Condition-Street 1 Signa

Remove & Replace Curb Ramp With Two New Directional Ramps or Equivalent.

Surveyor Notes: **N/A** 

Possible Solutions:

PROW/ADA:

Not Found, R304.5.1

| WS RD  |
|--------|
| Signal |
| RDY LN |
| Signal |
|        |
|        |

Total Cost: \$ 3200.00

| Fleid Measurements/Component Compliance |                        |                       |       |      |                             |       |  |
|-----------------------------------------|------------------------|-----------------------|-------|------|-----------------------------|-------|--|
|                                         | Compliance Description |                       | Data  | Comp | liance Description          | Data  |  |
|                                         | N/A                    | Ramp Length (in)      | 121.0 | Yes  | Ramp Slope (%)              | 7.0   |  |
|                                         | No                     | Ramp Width (in)       | 40.0  | Yes  | Ramp XSlope (%)             | 0.1   |  |
|                                         | N/A                    | Flare Type LT         | N/A   | N/A  | Flare Type RT               | N/A   |  |
|                                         | N/A                    | Flare Slope LT (%)    | N/A   | N/A  | Flare Slope RT (%)          | N/A   |  |
|                                         | N/A                    | Flare Traversable LT? | N/A   | N/A  | Flare Traversable RT?       | N/A   |  |
|                                         | N/A                    | Landing Length (in)   | N/A   | N/A  | DWS Provided?               | N/A   |  |
|                                         | N/A                    | Landing Width (in)    | N/A   | N/A  | DWS Contrast?               | N/A   |  |
|                                         | N/A                    | Landing Slope (%)     | N/A   | N/A  | DWS Length (in)             | N/A   |  |
|                                         | N/A                    | Landing X Slope (%)   | N/A   | N/A  | DWS Full Width?             | N/A   |  |
|                                         | N/A                    | Landing Curb? (Y/N)   | N/A   | N/A  | DWS Offset (in)             | N/A   |  |
|                                         | N/A                    | Shared Landing?       | N/A   |      |                             |       |  |
|                                         | N/A                    | Gutter Ponding?       | N/A   | N/A  | Gutter Slope (%)            | N/A   |  |
|                                         | N/A                    | Gutter Lip Ht (in)    | N/A   | N/A  | Gutter X Slope (%)          | N/A   |  |
|                                         | N/A                    | Painted X Walk1?      | Yes   | N/A  | Painted X Walk2?            | Yes   |  |
|                                         |                        | X Walk 1 Direction    | To NW |      | X Walk 2 Direction          | To SW |  |
|                                         | N/A                    | X Walk 1 Width (in)   | 112.0 | N/A  | X Walk 2 Width (in)         | 112.0 |  |
|                                         |                        | X Walk 1 Slope (%)    | 1.9   |      | X Walk 2 Slope (%)          | 2.1   |  |
|                                         |                        | X Walk 1 X Slope (%)  | 1.5   |      | X Walk 2 X Slope (%)        | 0.0   |  |
|                                         | N/A                    | Ramp inside XWalk1?   | Yes   | N/A  | Ramp inside XWalk2?         | Yes   |  |
|                                         |                        | Road Slope (%)        | 0.8   | N/A  | Clear Space?                | N/A   |  |
|                                         |                        | Road X Slope (%)      | 1.0   | N/A  | Clear Space to XWalk (in)   | N/A   |  |
|                                         | N/A                    | Any Obstructions?     | N/A   | N/A  | Storm Grate/Utility Hazard? | N/A   |  |
|                                         |                        | Obstruction Type      |       | l    | Storm Grate/Utility Type    |       |  |
|                                         |                        |                       | N/A   |      |                             | N/A   |  |
|                                         |                        |                       |       | I ., |                             |       |  |