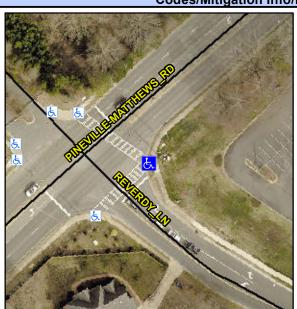

## Access Compliance Report Public Rights-of-Way (Curb Ramps)

Intersection ID: 23868 Main Street: PINEVILLE-MATTHEWS\_RD Cross Street: REVERDY\_LN Location: E

ADA ID: D2EB8D1B4EBB Ramp Type: PerpDiag Initial Pass/Fail: Fail Overall Compliance: No Severity Score: 8.75

## Field Measurements/Component Compliance

Street 1 Name PINEVILLE-MATTHEWS RI
Stop Condition-Street 2 Signa
Street 2 Name REVERDY LI
Stop Condition-Street 1 Signa

Remove & Replace Curb Ramp With Two New Directional Ramps or Equivalent.