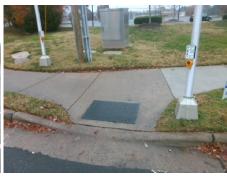

## Field Measurements/Component Compliance

Street 1 Name PINEVILLE-MATTHEWS RI
Stop Condition-Street 2 Signa
Street 2 Name REVERDY LI
Stop Condition-Street 1 Signa

Remove & Replace Curb Ramp With Two New Directional Ramps or Equivalent.

Surveyor Notes: **N/A** 

Possible Solutions:

PROW/ADA:

Not Found, R304.5.1

| WS RD  |
|--------|
| Signal |
| RDY LN |
| Signal |
|        |
|        |

Total Cost: \$ 3200.00

| Fleid Measurements/Component Compliance |                        |                       |       |      |                             |       |  |
|-----------------------------------------|------------------------|-----------------------|-------|------|-----------------------------|-------|--|
|                                         | Compliance Description |                       | Data  | Comp | liance Description          | Data  |  |
|                                         | N/A                    | Ramp Length (in)      | 121.0 | Yes  | Ramp Slope (%)              | 7.0   |  |
|                                         | No                     | Ramp Width (in)       | 40.0  | Yes  | Ramp XSlope (%)             | 0.1   |  |
|                                         | N/A                    | Flare Type LT         | N/A   | N/A  | Flare Type RT               | N/A   |  |
|                                         | N/A                    | Flare Slope LT (%)    | N/A   | N/A  | Flare Slope RT (%)          | N/A   |  |
|                                         | N/A                    | Flare Traversable LT? | N/A   | N/A  | Flare Traversable RT?       | N/A   |  |
|                                         | N/A                    | Landing Length (in)   | N/A   | N/A  | DWS Provided?               | N/A   |  |
|                                         | N/A                    | Landing Width (in)    | N/A   | N/A  | DWS Contrast?               | N/A   |  |
|                                         | N/A                    | Landing Slope (%)     | N/A   | N/A  | DWS Length (in)             | N/A   |  |
|                                         | N/A                    | Landing X Slope (%)   | N/A   | N/A  | DWS Full Width?             | N/A   |  |
|                                         | N/A                    | Landing Curb? (Y/N)   | N/A   | N/A  | DWS Offset (in)             | N/A   |  |
|                                         | N/A                    | Shared Landing?       | N/A   |      |                             |       |  |
|                                         | N/A                    | Gutter Ponding?       | N/A   | N/A  | Gutter Slope (%)            | N/A   |  |
|                                         | N/A                    | Gutter Lip Ht (in)    | N/A   | N/A  | Gutter X Slope (%)          | N/A   |  |
|                                         | N/A                    | Painted X Walk1?      | Yes   | N/A  | Painted X Walk2?            | Yes   |  |
|                                         |                        | X Walk 1 Direction    | To NW |      | X Walk 2 Direction          | To SW |  |
|                                         | N/A                    | X Walk 1 Width (in)   | 112.0 | N/A  | X Walk 2 Width (in)         | 112.0 |  |
|                                         |                        | X Walk 1 Slope (%)    | 1.9   |      | X Walk 2 Slope (%)          | 2.1   |  |
|                                         |                        | X Walk 1 X Slope (%)  | 1.5   |      | X Walk 2 X Slope (%)        | 0.0   |  |
|                                         | N/A                    | Ramp inside XWalk1?   | Yes   | N/A  | Ramp inside XWalk2?         | Yes   |  |
|                                         |                        | Road Slope (%)        | 0.8   | N/A  | Clear Space?                | N/A   |  |
|                                         |                        | Road X Slope (%)      | 1.0   | N/A  | Clear Space to XWalk (in)   | N/A   |  |
|                                         | N/A                    | Any Obstructions?     | N/A   | N/A  | Storm Grate/Utility Hazard? | N/A   |  |
|                                         |                        | Obstruction Type      |       | l    | Storm Grate/Utility Type    |       |  |
|                                         |                        |                       | N/A   |      |                             | N/A   |  |
|                                         |                        |                       |       | I ., |                             |       |  |