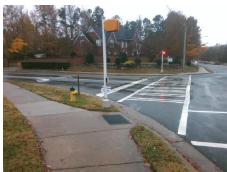

## Field Measurements/Component Compliance

Street 1 Name PINEVILLE-MATTHEWS RI
Stop Condition-Street 2 Signa
Street 2 Name REVERDY LI
Stop Condition-Street 1 Signa

Remove & Replace Curb Ramp With Two New Directional Ramps or Equivalent.

Surveyor Notes: **N/A** 

Possible Solutions:

PROW/ADA:

Not Found, R304.5.1

| WS RD  |
|--------|
| Signal |
| RDY LN |
| Signal |
|        |
|        |

Total Cost: \$ 3200.00

| Fleid Measurements/Component Compliance |                        |                       |       |      |                             |       |  |
|-----------------------------------------|------------------------|-----------------------|-------|------|-----------------------------|-------|--|
|                                         | Compliance Description |                       | Data  | Comp | liance Description          | Data  |  |
|                                         | N/A                    | Ramp Length (in)      | 121.0 | Yes  | Ramp Slope (%)              | 7.0   |  |
|                                         | No                     | Ramp Width (in)       | 40.0  | Yes  | Ramp XSlope (%)             | 0.1   |  |
|                                         | N/A                    | Flare Type LT         | N/A   | N/A  | Flare Type RT               | N/A   |  |
|                                         | N/A                    | Flare Slope LT (%)    | N/A   | N/A  | Flare Slope RT (%)          | N/A   |  |
|                                         | N/A                    | Flare Traversable LT? | N/A   | N/A  | Flare Traversable RT?       | N/A   |  |
|                                         | N/A                    | Landing Length (in)   | N/A   | N/A  | DWS Provided?               | N/A   |  |
|                                         | N/A                    | Landing Width (in)    | N/A   | N/A  | DWS Contrast?               | N/A   |  |
|                                         | N/A                    | Landing Slope (%)     | N/A   | N/A  | DWS Length (in)             | N/A   |  |
|                                         | N/A                    | Landing X Slope (%)   | N/A   | N/A  | DWS Full Width?             | N/A   |  |
|                                         | N/A                    | Landing Curb? (Y/N)   | N/A   | N/A  | DWS Offset (in)             | N/A   |  |
|                                         | N/A                    | Shared Landing?       | N/A   |      |                             |       |  |
|                                         | N/A                    | Gutter Ponding?       | N/A   | N/A  | Gutter Slope (%)            | N/A   |  |
|                                         | N/A                    | Gutter Lip Ht (in)    | N/A   | N/A  | Gutter X Slope (%)          | N/A   |  |
|                                         | N/A                    | Painted X Walk1?      | Yes   | N/A  | Painted X Walk2?            | Yes   |  |
|                                         |                        | X Walk 1 Direction    | To NW |      | X Walk 2 Direction          | To SW |  |
|                                         | N/A                    | X Walk 1 Width (in)   | 112.0 | N/A  | X Walk 2 Width (in)         | 112.0 |  |
|                                         |                        | X Walk 1 Slope (%)    | 1.9   |      | X Walk 2 Slope (%)          | 2.1   |  |
|                                         |                        | X Walk 1 X Slope (%)  | 1.5   |      | X Walk 2 X Slope (%)        | 0.0   |  |
|                                         | N/A                    | Ramp inside XWalk1?   | Yes   | N/A  | Ramp inside XWalk2?         | Yes   |  |
|                                         |                        | Road Slope (%)        | 0.8   | N/A  | Clear Space?                | N/A   |  |
|                                         |                        | Road X Slope (%)      | 1.0   | N/A  | Clear Space to XWalk (in)   | N/A   |  |
|                                         | N/A                    | Any Obstructions?     | N/A   | N/A  | Storm Grate/Utility Hazard? | N/A   |  |
|                                         |                        | Obstruction Type      |       | l    | Storm Grate/Utility Type    |       |  |
|                                         |                        |                       | N/A   |      |                             | N/A   |  |
|                                         |                        |                       |       | I ., |                             |       |  |