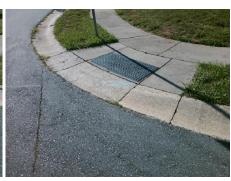

Remove & Replace Curb Ramp With Two New Directional Ramps or Equivalent.

Surveyor Notes:

N/A

PROW/ADA:

Not Found, R304.5.1, R304.2.2, R304.5.3

Total Cost:

Compliance Description <u>Data</u> Compliance Description Data No N/A Ramp Length (in) 47.0 Ramp Slope (%) 11.1 No No Ramp Width (in) 45.0 Ramp XSlope (%) 4.1 N/A N/A Flare Type LT N/A Flare Type RT N/A N/A N/A N/A Flare Slope RT (%) N/A Flare Slope LT (%) N/A Flare Traversable LT? N/A N/A Flare Traversable RT? N/A N/A N/A N/A **DWS Provided?** N/A Landing Length (in) N/A Landing Width (in) N/A N/A **DWS Contrast?** N/A N/A N/A N/A Landing Slope (%) DWS Length (in) N/A N/A Landing X Slope (%) N/A N/A DWS Full Width? N/A N/A Landing Curb? (Y/N) N/A N/A DWS Offset (in) N/A N/A N/A Shared Landing? N/A **Gutter Ponding?** N/A N/A Gutter Slope (%) N/A N/A Gutter Lip Ht (in) 1.0 N/A Gutter X Slope (%) N/A N/A Painted X Walk1? No N/A Painted X Walk2? No X Walk 1 Direction To E X Walk 2 Direction To W N/A N/A X Walk 1 Width (in) X Walk 2 Width (in) N/A X Walk 1 Slope (%) 2.8 X Walk 2 Slope (%) 0.9 X Walk 1 X Slope (%) 0.3 X Walk 2 X Slope (%) 7.7 N/A N/A N/A Ramp inside XWalk2? N/A Ramp inside XWalk1? Road Slope (%) 2.4 N/A Clear Space? N/A N/A Road X Slope (%) 4.7 Clear Space to XWalk (in) N/A N/A N/A N/A Any Obstructions? Storm Grate/Utility Hazard? N/A **Obstruction Type** Storm Grate/Utility Type N/A N/A