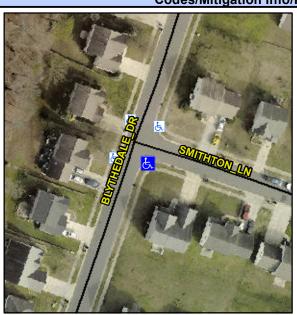

## Access Compliance Report Public Rights-of-Way (Curb Ramps)

Intersection ID: 30275 Main Street: BLYTHEDALE\_DR Cross Street: SMITHTON\_LN Location: S

ADA ID: D2ED77376BC7 Ramp Type: PerpDiag Initial Pass/Fail: Fail Overall Compliance: No Severity Score: 22.5

**Codes/Mitigation Info/Possible Solution** 

Field Measurements/Component Compliance

Street 1 Name
Stop Condition-Street 2
Street 2 Name
Stop Condition-Street 1

SMITHTON LN StopSign BLYTHEDALE LN None Possible Solutions: