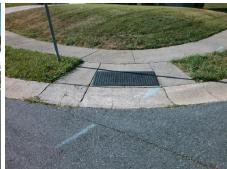

Remove & Replace Curb Ramp With Two New Directional Ramps or Equivalent.

Surveyor Notes:

N/A

PROW/ADA:

Not Found, R304.5.1, R304.2.2, R304.5.3

Total Cost:

Compliance Description <u>Data</u> Compliance Description Data No N/A Ramp Length (in) 47.0 Ramp Slope (%) 11.1 No No Ramp Width (in) 45.0 Ramp XSlope (%) 4.1 N/A N/A Flare Type LT N/A Flare Type RT N/A N/A N/A N/A Flare Slope RT (%) N/A Flare Slope LT (%) N/A Flare Traversable LT? N/A N/A Flare Traversable RT? N/A N/A N/A N/A **DWS Provided?** N/A Landing Length (in) N/A Landing Width (in) N/A N/A **DWS Contrast?** N/A N/A N/A N/A Landing Slope (%) DWS Length (in) N/A N/A Landing X Slope (%) N/A N/A DWS Full Width? N/A N/A Landing Curb? (Y/N) N/A N/A DWS Offset (in) N/A N/A N/A Shared Landing? N/A **Gutter Ponding?** N/A N/A Gutter Slope (%) N/A N/A Gutter Lip Ht (in) 1.0 N/A Gutter X Slope (%) N/A N/A Painted X Walk1? No N/A Painted X Walk2? No X Walk 1 Direction To E X Walk 2 Direction To W N/A N/A X Walk 1 Width (in) X Walk 2 Width (in) N/A X Walk 1 Slope (%) 2.8 X Walk 2 Slope (%) 0.9 X Walk 1 X Slope (%) 0.3 X Walk 2 X Slope (%) 7.7 N/A N/A N/A Ramp inside XWalk2? N/A Ramp inside XWalk1? Road Slope (%) 2.4 N/A Clear Space? N/A N/A Road X Slope (%) 4.7 Clear Space to XWalk (in) N/A N/A N/A N/A Any Obstructions? Storm Grate/Utility Hazard? N/A **Obstruction Type** Storm Grate/Utility Type N/A N/A