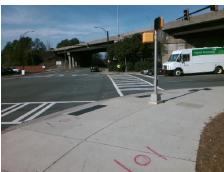

## Access Compliance Report Public Rights-of-Way (Curb Ramps)

Intersection ID: 12680 Main Street: W\_MOREHEAD\_ST Cross Street: S\_MINT\_ST Location: SE

ADA ID: D2F2DE47693D Ramp Type: Perp Initial Pass/Fail: Pass Overall Compliance: No Severity Score: 0