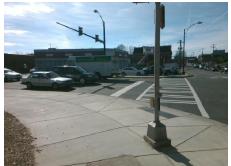

## Access Compliance Report Public Rights-of-Way (Curb Ramps)

Intersection ID: 12680 Main Street: W\_MOREHEAD\_ST Cross Street: S\_MINT\_ST Location: SE

ADA ID: D2F2DE47693D Ramp Type: Perp Initial Pass/Fail: Pass Overall Compliance: No Severity Score: 0