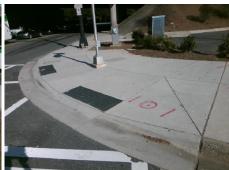

|                        | Field Measur          | ements/C | <u>ompo</u>                | nent Compliance             |      |
|------------------------|-----------------------|----------|----------------------------|-----------------------------|------|
| Compliance Description |                       | Data     | Data Compliance Descriptio |                             | Data |
| N/A                    | Ramp Length (in)      | 97.0     | Yes                        | Ramp Slope (%)              | 6.3  |
| Yes                    | Ramp Width (in)       | 71.0     | Yes                        | Ramp XSlope (%)             | 1.5  |
| N/A                    | Flare Type LT         | Sloped   | N/A                        | Flare Type RT               | N/A  |
| N/A                    | Flare Slope LT (%)    | 4.1      | Yes                        | Flare Slope RT (%)          | 7.4  |
| N/A                    | Flare Traversable LT? | Yes      | N/A                        | Flare Traversable RT?       | Yes  |
| Yes                    | Landing Length (in)   | 95.0     | Yes                        | DWS Provided?               | Yes  |
| Yes                    | Landing Width (in)    | 71.0     | Yes                        | DWS Contrast?               | Yes  |
| Yes                    | Landing Slope (%)     | 1.2      | Yes                        | DWS Length (in)             | 24.0 |
| No                     | Landing X Slope (%)   | 2.2      | Yes                        | DWS Full Width?             | Yes  |
| N/A                    | Landing Curb? (Y/N)   | No       | No                         | DWS Offset (in)             | 3.0  |
| N/A                    | Shared Landing?       | No       |                            |                             |      |
| Yes                    | Gutter Ponding?       | No       | Yes                        | Gutter Slope (%)            | 1.0  |
| Yes                    | Gutter Lip Ht (in)    | 0.0      | Yes                        | Gutter X Slope (%)          | 0.3  |
| N/A                    | Painted X Walk1?      | Yes      | N/A                        | Painted X Walk2?            | N/A  |
|                        | X Walk 1 Direction    | To SW    |                            | X Walk 2 Direction          | N/A  |
| N/A                    | X Walk 1 Width (in)   | 110.0    | N/A                        | X Walk 2 Width (in)         | N/A  |
|                        | X Walk 1 Slope (%)    | 1.9      |                            | X Walk 2 Slope (%)          | N/A  |
|                        | X Walk 1 X Slope (%)  | 1.1      |                            | X Walk 2 X Slope (%)        | N/A  |
| Yes                    | Ramp inside XWalk1?   | Yes      | N/A                        | Ramp inside XWalk2?         | N/A  |
|                        | Road Slope (%)        | N/A      | N/A                        | Clear Space?                | Yes  |
|                        | Road X Slope (%)      | N/A      | N/A                        | Clear Space to XWalk (in)   | N/A  |
| Yes                    | Any Obstructions?     | No       | Yes                        | Storm Grate/Utility Hazard? | No   |
|                        | Obstruction Type      |          |                            | Storm Grate/Utility Type    |      |
|                        |                       | N/A      |                            |                             | N/A  |
|                        |                       |          | Yes                        | Surface Condition? (G/P)    | Good |
|                        |                       |          | -                          |                             |      |