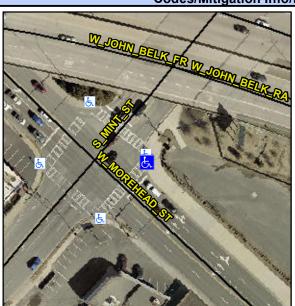

## Access Compliance Report Public Rights-of-Way (Curb Ramps)

Intersection ID: 12680 Main Street: W\_MOREHEAD\_ST Cross Street: S\_MINT\_ST Location: SE

ADA ID: D2F2DE47693D Ramp Type: Perp Initial Pass/Fail: Pass Overall Compliance: No Severity Score: 0