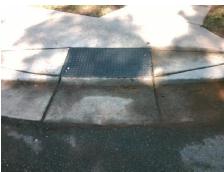

Surveyor Notes:
N/A

PROW/ADA:
Not Found, R304.2.2

Total Cost: \$ 3200.00

| Field Measurements/Component Compliance |      |                        |       |      |                             |       |
|-----------------------------------------|------|------------------------|-------|------|-----------------------------|-------|
|                                         | Comp | Compliance Description |       | Comp | liance Description          | Data  |
|                                         | N/A  | Ramp Length (in)       | 24.5  | No   | Ramp Slope (%)              | 11.7  |
|                                         | Yes  | Ramp Width (in)        | 48.0  | Yes  | Ramp XSlope (%)             | 0.1   |
|                                         | N/A  | Flare Type LT          | N/A   | N/A  | Flare Type RT               | N/A   |
|                                         | N/A  | Flare Slope LT (%)     | N/A   | N/A  | Flare Slope RT (%)          | N/A   |
|                                         | N/A  | Flare Traversable LT?  | N/A   | N/A  | Flare Traversable RT?       | N/A   |
|                                         | N/A  | Landing Length (in)    | N/A   | N/A  | DWS Provided?               | N/A   |
|                                         | N/A  | Landing Width (in)     | N/A   | N/A  | DWS Contrast?               | N/A   |
|                                         | N/A  | Landing Slope (%)      | N/A   | N/A  | DWS Length (in)             | N/A   |
|                                         | N/A  | Landing X Slope (%)    | N/A   | N/A  | DWS Full Width?             | N/A   |
|                                         | N/A  | Landing Curb? (Y/N)    | N/A   | N/A  | DWS Offset (in)             | N/A   |
|                                         | N/A  | Shared Landing?        | N/A   |      |                             |       |
|                                         | N/A  | Gutter Ponding?        | Yes   | N/A  | Gutter Slope (%)            | N/A   |
|                                         | N/A  | Gutter Lip Ht (in)     | N/A   | N/A  | Gutter X Slope (%)          | N/A   |
|                                         | N/A  | Painted X Walk1?       | No    | N/A  | Painted X Walk2?            | No    |
|                                         |      | X Walk 1 Direction     | To SE |      | X Walk 2 Direction          | To NE |
|                                         | N/A  | X Walk 1 Width (in)    | N/A   | N/A  | X Walk 2 Width (in)         | N/A   |
|                                         |      | X Walk 1 Slope (%)     | 1.0   |      | X Walk 2 Slope (%)          | 3.9   |
|                                         |      | X Walk 1 X Slope (%)   | 2.9   |      | X Walk 2 X Slope (%)        | 0.3   |
|                                         | N/A  | Ramp inside XWalk1?    | N/A   | N/A  | Ramp inside XWalk2?         | N/A   |
|                                         |      | Road Slope (%)         | 0.7   | N/A  | Clear Space?                | N/A   |
|                                         |      | Road X Slope (%)       | 0.1   | N/A  | Clear Space to XWalk (in)   | N/A   |
|                                         | N/A  | Any Obstructions?      | N/A   | N/A  | Storm Grate/Utility Hazard? | N/A   |
|                                         |      | Obstruction Type       |       |      | Storm Grate/Utility Type    |       |
|                                         |      |                        | N/A   |      |                             | N/A   |
|                                         |      |                        |       | Yes  | Surface Condition? (G/P)    | Good  |
| -                                       |      |                        | '     | •    | , ,                         |       |