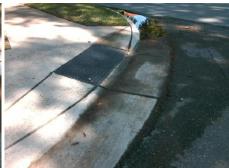

Surveyor Notes:
N/A

PROW/ADA:
Not Found, R304.2.2

Total Cost: \$ 3200.00

| Field Measurements/Component Compliance |      |                        |       |      |                             |       |
|-----------------------------------------|------|------------------------|-------|------|-----------------------------|-------|
|                                         | Comp | Compliance Description |       | Comp | liance Description          | Data  |
|                                         | N/A  | Ramp Length (in)       | 24.5  | No   | Ramp Slope (%)              | 11.7  |
|                                         | Yes  | Ramp Width (in)        | 48.0  | Yes  | Ramp XSlope (%)             | 0.1   |
|                                         | N/A  | Flare Type LT          | N/A   | N/A  | Flare Type RT               | N/A   |
|                                         | N/A  | Flare Slope LT (%)     | N/A   | N/A  | Flare Slope RT (%)          | N/A   |
|                                         | N/A  | Flare Traversable LT?  | N/A   | N/A  | Flare Traversable RT?       | N/A   |
|                                         | N/A  | Landing Length (in)    | N/A   | N/A  | DWS Provided?               | N/A   |
|                                         | N/A  | Landing Width (in)     | N/A   | N/A  | DWS Contrast?               | N/A   |
|                                         | N/A  | Landing Slope (%)      | N/A   | N/A  | DWS Length (in)             | N/A   |
|                                         | N/A  | Landing X Slope (%)    | N/A   | N/A  | DWS Full Width?             | N/A   |
|                                         | N/A  | Landing Curb? (Y/N)    | N/A   | N/A  | DWS Offset (in)             | N/A   |
|                                         | N/A  | Shared Landing?        | N/A   |      |                             |       |
|                                         | N/A  | Gutter Ponding?        | Yes   | N/A  | Gutter Slope (%)            | N/A   |
|                                         | N/A  | Gutter Lip Ht (in)     | N/A   | N/A  | Gutter X Slope (%)          | N/A   |
|                                         | N/A  | Painted X Walk1?       | No    | N/A  | Painted X Walk2?            | No    |
|                                         |      | X Walk 1 Direction     | To SE |      | X Walk 2 Direction          | To NE |
|                                         | N/A  | X Walk 1 Width (in)    | N/A   | N/A  | X Walk 2 Width (in)         | N/A   |
|                                         |      | X Walk 1 Slope (%)     | 1.0   |      | X Walk 2 Slope (%)          | 3.9   |
|                                         |      | X Walk 1 X Slope (%)   | 2.9   |      | X Walk 2 X Slope (%)        | 0.3   |
|                                         | N/A  | Ramp inside XWalk1?    | N/A   | N/A  | Ramp inside XWalk2?         | N/A   |
|                                         |      | Road Slope (%)         | 0.7   | N/A  | Clear Space?                | N/A   |
|                                         |      | Road X Slope (%)       | 0.1   | N/A  | Clear Space to XWalk (in)   | N/A   |
|                                         | N/A  | Any Obstructions?      | N/A   | N/A  | Storm Grate/Utility Hazard? | N/A   |
|                                         |      | Obstruction Type       |       |      | Storm Grate/Utility Type    |       |
|                                         |      |                        | N/A   |      |                             | N/A   |
|                                         |      |                        |       | Yes  | Surface Condition? (G/P)    | Good  |
| -                                       |      |                        | '     | •    | , ,                         |       |