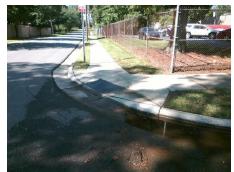

Surveyor Notes:
N/A

PROW/ADA:
Not Found, R304.2.2

Total Cost: \$ 3200.00

| Field Measurements/Component Compliance |      |                        |       |      |                             |       |
|-----------------------------------------|------|------------------------|-------|------|-----------------------------|-------|
|                                         | Comp | Compliance Description |       | Comp | liance Description          | Data  |
|                                         | N/A  | Ramp Length (in)       | 24.5  | No   | Ramp Slope (%)              | 11.7  |
|                                         | Yes  | Ramp Width (in)        | 48.0  | Yes  | Ramp XSlope (%)             | 0.1   |
|                                         | N/A  | Flare Type LT          | N/A   | N/A  | Flare Type RT               | N/A   |
|                                         | N/A  | Flare Slope LT (%)     | N/A   | N/A  | Flare Slope RT (%)          | N/A   |
|                                         | N/A  | Flare Traversable LT?  | N/A   | N/A  | Flare Traversable RT?       | N/A   |
|                                         | N/A  | Landing Length (in)    | N/A   | N/A  | DWS Provided?               | N/A   |
|                                         | N/A  | Landing Width (in)     | N/A   | N/A  | DWS Contrast?               | N/A   |
|                                         | N/A  | Landing Slope (%)      | N/A   | N/A  | DWS Length (in)             | N/A   |
|                                         | N/A  | Landing X Slope (%)    | N/A   | N/A  | DWS Full Width?             | N/A   |
|                                         | N/A  | Landing Curb? (Y/N)    | N/A   | N/A  | DWS Offset (in)             | N/A   |
|                                         | N/A  | Shared Landing?        | N/A   |      |                             |       |
|                                         | N/A  | Gutter Ponding?        | Yes   | N/A  | Gutter Slope (%)            | N/A   |
|                                         | N/A  | Gutter Lip Ht (in)     | N/A   | N/A  | Gutter X Slope (%)          | N/A   |
|                                         | N/A  | Painted X Walk1?       | No    | N/A  | Painted X Walk2?            | No    |
|                                         |      | X Walk 1 Direction     | To SE |      | X Walk 2 Direction          | To NE |
|                                         | N/A  | X Walk 1 Width (in)    | N/A   | N/A  | X Walk 2 Width (in)         | N/A   |
|                                         |      | X Walk 1 Slope (%)     | 1.0   |      | X Walk 2 Slope (%)          | 3.9   |
|                                         |      | X Walk 1 X Slope (%)   | 2.9   |      | X Walk 2 X Slope (%)        | 0.3   |
|                                         | N/A  | Ramp inside XWalk1?    | N/A   | N/A  | Ramp inside XWalk2?         | N/A   |
|                                         |      | Road Slope (%)         | 0.7   | N/A  | Clear Space?                | N/A   |
|                                         |      | Road X Slope (%)       | 0.1   | N/A  | Clear Space to XWalk (in)   | N/A   |
|                                         | N/A  | Any Obstructions?      | N/A   | N/A  | Storm Grate/Utility Hazard? | N/A   |
|                                         |      | Obstruction Type       |       |      | Storm Grate/Utility Type    |       |
|                                         |      |                        | N/A   |      |                             | N/A   |
|                                         |      |                        |       | Yes  | Surface Condition? (G/P)    | Good  |
| -                                       |      |                        | '     | •    | , ,                         |       |