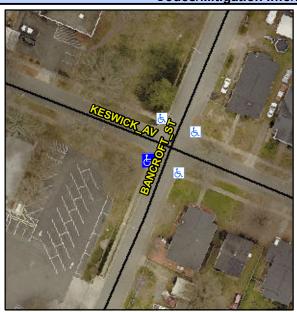

## Access Compliance Report Public Rights-of-Way (Curb Ramps)

Intersection ID: 10350 Main Street: BANCROFT\_ST Cross Street: KESWICK\_AV Location: W

ADA ID: D2F71FF80755 Ramp Type: PerpDiag Initial Pass/Fail: Fail Overall Compliance: No Severity Score: 12.5

## Field Measurements/Component Compliance

Street 1 Name
Stop Condition-Street 2
Street 2 Name
Stop Condition-Street 1

BANCROFT ST StopSign KESWICK AV None Possible Solutions:

Remove & Replace Curb Ramp With
Two New Directional Ramps or
Equivalent.