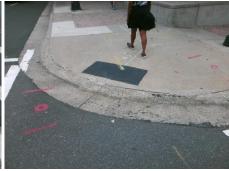

## Field Measurements/Component Compliance

Data Compliance Description

S DAVIDSON ST Street 1 Name Stop Condition-Street 2 Street 2 Name E 3RD ST Stop Condition-Street 1

Remove & Replace Curb Ramp With Two New Directional Ramps or **Equivalent. Grind Gutter Lip.** 

Surveyor Notes:

N/A

PROW/ADA:

R304.5.3, R305.2, R302.7.2

Signal Signal

> Total Cost: 3400.00

| N/A | Ramp Length (in)      | 82.0   | Yes | Ramp Slope (%)              | 1.5   |
|-----|-----------------------|--------|-----|-----------------------------|-------|
| Yes | Ramp Width (in)       | 72.0   | Yes | Ramp XSlope (%)             | 2.0   |
| N/A | Flare Type LT         | Sloped | N/A | Flare Type RT               | N/A   |
| N/A | Flare Slope LT (%)    | 3.5    | Yes | Flare Slope RT (%)          | 0.5   |
| N/A | Flare Traversable LT? | Yes    | N/A | Flare Traversable RT?       | Yes   |
| Yes | Landing Length (in)   | 48.0   | Yes | DWS Provided?               | Yes   |
| Yes | Landing Width (in)    | 48.0   | Yes | DWS Contrast?               | Yes   |
| Yes | Landing Slope (%)     | 0.8    | Yes | DWS Length (in)             | 24.0  |
| No  | Landing X Slope (%)   | 2.5    | Yes | DWS Full Width?             | Yes   |
| N/A | Landing Curb? (Y/N)   | No     | No  | DWS Offset (in)             | 6.5   |
| N/A | Shared Landing?       | No     |     |                             |       |
| Yes | Gutter Ponding?       | No     | Yes | Gutter Slope (%)            | 2.5   |
| No  | Gutter Lip Ht (in)    | 0.5    | Yes | Gutter X Slope (%)          | 0.7   |
| N/A | Painted X Walk1?      | Yes    | N/A | Painted X Walk2?            | Yes   |
|     | X Walk 1 Direction    | To NW  |     | X Walk 2 Direction          | To SW |
| N/A | X Walk 1 Width (in)   | 111.0  | N/A | X Walk 2 Width (in)         | 108.0 |
|     | X Walk 1 Slope (%)    | 4.1    |     | X Walk 2 Slope (%)          | 3.1   |
|     | X Walk 1 X Slope (%)  | 1.7    |     | X Walk 2 X Slope (%)        | 1.2   |
| Yes | Ramp inside XWalk1?   | Yes    | Yes | Ramp inside XWalk2?         | Yes   |
|     | Road Slope (%)        | 1.2    | N/A | Clear Space?                | Yes   |
|     | Road X Slope (%)      | 4.8    | Yes | Clear Space to XWalk (in)   | 64.0  |
| Yes | Any Obstructions?     | No     | Yes | Storm Grate/Utility Hazard? | No    |
|     | Obstruction Type      |        |     | Storm Grate/Utility Type    |       |
|     |                       | N/A    | I   |                             | N/A   |