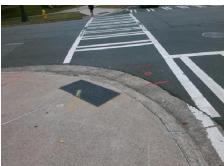

## Field Measurements/Component Compliance

Data Compliance Description

S DAVIDSON ST Street 1 Name Stop Condition-Street 2 Street 2 Name E 3RD ST Stop Condition-Street 1

Remove & Replace Curb Ramp With Two New Directional Ramps or **Equivalent. Grind Gutter Lip.** 

Surveyor Notes:

N/A

PROW/ADA:

R304.5.3, R305.2, R302.7.2

Signal Signal

> Total Cost: 3400.00

| N/A | Ramp Length (in)      | 82.0   | Yes | Ramp Slope (%)              | 1.5   |
|-----|-----------------------|--------|-----|-----------------------------|-------|
| Yes | Ramp Width (in)       | 72.0   | Yes | Ramp XSlope (%)             | 2.0   |
| N/A | Flare Type LT         | Sloped | N/A | Flare Type RT               | N/A   |
| N/A | Flare Slope LT (%)    | 3.5    | Yes | Flare Slope RT (%)          | 0.5   |
| N/A | Flare Traversable LT? | Yes    | N/A | Flare Traversable RT?       | Yes   |
| Yes | Landing Length (in)   | 48.0   | Yes | DWS Provided?               | Yes   |
| Yes | Landing Width (in)    | 48.0   | Yes | DWS Contrast?               | Yes   |
| Yes | Landing Slope (%)     | 0.8    | Yes | DWS Length (in)             | 24.0  |
| No  | Landing X Slope (%)   | 2.5    | Yes | DWS Full Width?             | Yes   |
| N/A | Landing Curb? (Y/N)   | No     | No  | DWS Offset (in)             | 6.5   |
| N/A | Shared Landing?       | No     |     |                             |       |
| Yes | Gutter Ponding?       | No     | Yes | Gutter Slope (%)            | 2.5   |
| No  | Gutter Lip Ht (in)    | 0.5    | Yes | Gutter X Slope (%)          | 0.7   |
| N/A | Painted X Walk1?      | Yes    | N/A | Painted X Walk2?            | Yes   |
|     | X Walk 1 Direction    | To NW  |     | X Walk 2 Direction          | To SW |
| N/A | X Walk 1 Width (in)   | 111.0  | N/A | X Walk 2 Width (in)         | 108.0 |
|     | X Walk 1 Slope (%)    | 4.1    |     | X Walk 2 Slope (%)          | 3.1   |
|     | X Walk 1 X Slope (%)  | 1.7    |     | X Walk 2 X Slope (%)        | 1.2   |
| Yes | Ramp inside XWalk1?   | Yes    | Yes | Ramp inside XWalk2?         | Yes   |
|     | Road Slope (%)        | 1.2    | N/A | Clear Space?                | Yes   |
|     | Road X Slope (%)      | 4.8    | Yes | Clear Space to XWalk (in)   | 64.0  |
| Yes | Any Obstructions?     | No     | Yes | Storm Grate/Utility Hazard? | No    |
|     | Obstruction Type      |        |     | Storm Grate/Utility Type    |       |
|     |                       | N/A    | I   |                             | N/A   |