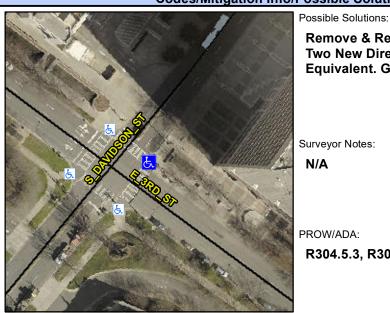

## **Access Compliance Report Public Rights-of-Way** (Curb Ramps)

Data

Good

Intersection ID: 12958 Main Street: E 3RD ST **Cross Street: S DAVIDSON ST** Location: Ε

**ADA ID: D2F96F224A6D** Ramp Type: PerpDiag Initial Pass/Fail: Pass **Overall Compliance: No Severity Score:** 7.5

## Field Measurements/Component Compliance

Data Compliance Description

S DAVIDSON ST Street 1 Name Stop Condition-Street 2 Street 2 Name E 3RD ST Stop Condition-Street 1

Remove & Replace Curb Ramp With Two New Directional Ramps or **Equivalent. Grind Gutter Lip.** 