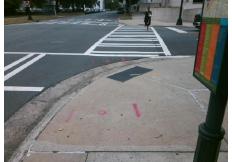

## Field Measurements/Component Compliance

Data Compliance Description

S DAVIDSON ST Street 1 Name Stop Condition-Street 2 Street 2 Name E 3RD ST Stop Condition-Street 1

Remove & Replace Curb Ramp With Two New Directional Ramps or **Equivalent. Grind Gutter Lip.** 

Surveyor Notes:

N/A

PROW/ADA:

R304.5.3, R305.2, R302.7.2

Signal Signal

> Total Cost: 3400.00

| N/A | Ramp Length (in)      | 82.0   | Yes | Ramp Slope (%)              | 1.5   |
|-----|-----------------------|--------|-----|-----------------------------|-------|
| Yes | Ramp Width (in)       | 72.0   | Yes | Ramp XSlope (%)             | 2.0   |
| N/A | Flare Type LT         | Sloped | N/A | Flare Type RT               | N/A   |
| N/A | Flare Slope LT (%)    | 3.5    | Yes | Flare Slope RT (%)          | 0.5   |
| N/A | Flare Traversable LT? | Yes    | N/A | Flare Traversable RT?       | Yes   |
| Yes | Landing Length (in)   | 48.0   | Yes | DWS Provided?               | Yes   |
| Yes | Landing Width (in)    | 48.0   | Yes | DWS Contrast?               | Yes   |
| Yes | Landing Slope (%)     | 0.8    | Yes | DWS Length (in)             | 24.0  |
| No  | Landing X Slope (%)   | 2.5    | Yes | DWS Full Width?             | Yes   |
| N/A | Landing Curb? (Y/N)   | No     | No  | DWS Offset (in)             | 6.5   |
| N/A | Shared Landing?       | No     |     |                             |       |
| Yes | Gutter Ponding?       | No     | Yes | Gutter Slope (%)            | 2.5   |
| No  | Gutter Lip Ht (in)    | 0.5    | Yes | Gutter X Slope (%)          | 0.7   |
| N/A | Painted X Walk1?      | Yes    | N/A | Painted X Walk2?            | Yes   |
|     | X Walk 1 Direction    | To NW  |     | X Walk 2 Direction          | To SW |
| N/A | X Walk 1 Width (in)   | 111.0  | N/A | X Walk 2 Width (in)         | 108.0 |
|     | X Walk 1 Slope (%)    | 4.1    |     | X Walk 2 Slope (%)          | 3.1   |
|     | X Walk 1 X Slope (%)  | 1.7    |     | X Walk 2 X Slope (%)        | 1.2   |
| Yes | Ramp inside XWalk1?   | Yes    | Yes | Ramp inside XWalk2?         | Yes   |
|     | Road Slope (%)        | 1.2    | N/A | Clear Space?                | Yes   |
|     | Road X Slope (%)      | 4.8    | Yes | Clear Space to XWalk (in)   | 64.0  |
| Yes | Any Obstructions?     | No     | Yes | Storm Grate/Utility Hazard? | No    |
|     | Obstruction Type      |        |     | Storm Grate/Utility Type    |       |
|     |                       | N/A    | I   |                             | N/A   |