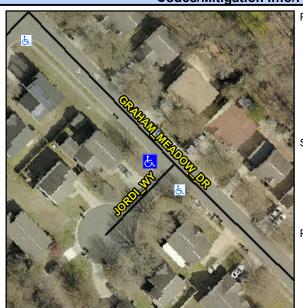

## Access Compliance Report Public Rights-of-Way (Curb Ramps)

Intersection ID: 7072 Main Street: GRAHAM\_MEADOW\_DR Cross Street: JORDI\_WY Location: W

ADA ID: D2FAD0771F9F Ramp Type: Perp Initial Pass/Fail: Fail Overall Compliance: No Severity Score: 1.25

## Field Measurements/Component Compliance

Street 1 Name JORDI WY
Stop Condition-Street 2 StopSign
Street 2 Name N/A
Stop Condition-Street 1 N/A

Total Cost: \$ 1850.00

| Field Measurements/Component Compliance |                       |       |      |                             |      |
|-----------------------------------------|-----------------------|-------|------|-----------------------------|------|
| Compliance Description                  |                       | Data  | Comp | liance Description          | Data |
| N/A                                     | Ramp Length (in)      | 22.0  | Yes  | Ramp Slope (%)              | 5.3  |
| Yes                                     | Ramp Width (in)       | 48.0  | No   | Ramp XSlope (%)             | 3.7  |
| N/A                                     | Flare Type LT         | N/A   | N/A  | Flare Type RT               | N/A  |
| N/A                                     | Flare Slope LT (%)    | N/A   | N/A  | Flare Slope RT (%)          | N/A  |
| N/A                                     | Flare Traversable LT? | N/A   | N/A  | Flare Traversable RT?       | N/A  |
| N/A                                     | Landing Length (in)   | N/A   | N/A  | DWS Provided?               | N/A  |
| N/A                                     | Landing Width (in)    | N/A   | N/A  | DWS Contrast?               | N/A  |
| N/A                                     | Landing Slope (%)     | N/A   | N/A  | DWS Length (in)             | N/A  |
| N/A                                     | Landing X Slope (%)   | N/A   | N/A  | DWS Full Width?             | N/A  |
| N/A                                     | Landing Curb? (Y/N)   | N/A   | N/A  | DWS Offset (in)             | N/A  |
| N/A                                     | Shared Landing?       | N/A   |      |                             |      |
| N/A                                     | Gutter Ponding?       | N/A   | N/A  | Gutter Slope (%)            | N/A  |
| N/A                                     | Gutter Lip Ht (in)    | N/A   | N/A  | Gutter X Slope (%)          | N/A  |
| N/A                                     | Painted X Walk1?      | No    | N/A  | Painted X Walk2?            | N/A  |
|                                         | X Walk 1 Direction    | To SE |      | X Walk 2 Direction          | N/A  |
| N/A                                     | X Walk 1 Width (in)   | N/A   | N/A  | X Walk 2 Width (in)         | N/A  |
|                                         | X Walk 1 Slope (%)    | 3.5   |      | X Walk 2 Slope (%)          | N/A  |
|                                         | X Walk 1 X Slope (%)  | 5.0   |      | X Walk 2 X Slope (%)        | N/A  |
| N/A                                     | Ramp inside XWalk1?   | N/A   | N/A  | Ramp inside XWalk2?         | N/A  |
|                                         | Road Slope (%)        | N/A   | N/A  | Clear Space?                | N/A  |
|                                         | Road X Slope (%)      | N/A   | N/A  | Clear Space to XWalk (in)   | N/A  |
| N/A                                     | Any Obstructions?     | N/A   | N/A  | Storm Grate/Utility Hazard? | N/A  |
|                                         | Obstruction Type      |       |      | Storm Grate/Utility Type    |      |
|                                         |                       | N/A   |      |                             | N/A  |
|                                         |                       |       | Yes  | Surface Condition? (G/P)    | Good |
|                                         |                       |       |      |                             |      |