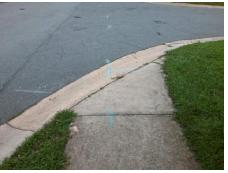

## Access Compliance Report Public Rights-of-Way (Curb Ramps)

Intersection ID: 7072 Main Street: GRAHAM\_MEADOW\_DR Cross Street: JORDI\_WY Location: W

ADA ID: D2FAD0771F9F Ramp Type: Perp Initial Pass/Fail: Fail Overall Compliance: No Severity Score: 1.25

## Field Measurements/Component Compliance

Street 1 Name JORDI WY
Stop Condition-Street 2 StopSign
Street 2 Name N/A
Stop Condition-Street 1 N/A

Total Cost: \$ 1850.00

| Field Measurements/Component Compliance |                       |       |      |                             |      |
|-----------------------------------------|-----------------------|-------|------|-----------------------------|------|
| Compliance Description                  |                       | Data  | Comp | liance Description          | Data |
| N/A                                     | Ramp Length (in)      | 22.0  | Yes  | Ramp Slope (%)              | 5.3  |
| Yes                                     | Ramp Width (in)       | 48.0  | No   | Ramp XSlope (%)             | 3.7  |
| N/A                                     | Flare Type LT         | N/A   | N/A  | Flare Type RT               | N/A  |
| N/A                                     | Flare Slope LT (%)    | N/A   | N/A  | Flare Slope RT (%)          | N/A  |
| N/A                                     | Flare Traversable LT? | N/A   | N/A  | Flare Traversable RT?       | N/A  |
| N/A                                     | Landing Length (in)   | N/A   | N/A  | DWS Provided?               | N/A  |
| N/A                                     | Landing Width (in)    | N/A   | N/A  | DWS Contrast?               | N/A  |
| N/A                                     | Landing Slope (%)     | N/A   | N/A  | DWS Length (in)             | N/A  |
| N/A                                     | Landing X Slope (%)   | N/A   | N/A  | DWS Full Width?             | N/A  |
| N/A                                     | Landing Curb? (Y/N)   | N/A   | N/A  | DWS Offset (in)             | N/A  |
| N/A                                     | Shared Landing?       | N/A   |      |                             |      |
| N/A                                     | Gutter Ponding?       | N/A   | N/A  | Gutter Slope (%)            | N/A  |
| N/A                                     | Gutter Lip Ht (in)    | N/A   | N/A  | Gutter X Slope (%)          | N/A  |
| N/A                                     | Painted X Walk1?      | No    | N/A  | Painted X Walk2?            | N/A  |
|                                         | X Walk 1 Direction    | To SE |      | X Walk 2 Direction          | N/A  |
| N/A                                     | X Walk 1 Width (in)   | N/A   | N/A  | X Walk 2 Width (in)         | N/A  |
|                                         | X Walk 1 Slope (%)    | 3.5   |      | X Walk 2 Slope (%)          | N/A  |
|                                         | X Walk 1 X Slope (%)  | 5.0   |      | X Walk 2 X Slope (%)        | N/A  |
| N/A                                     | Ramp inside XWalk1?   | N/A   | N/A  | Ramp inside XWalk2?         | N/A  |
|                                         | Road Slope (%)        | N/A   | N/A  | Clear Space?                | N/A  |
|                                         | Road X Slope (%)      | N/A   | N/A  | Clear Space to XWalk (in)   | N/A  |
| N/A                                     | Any Obstructions?     | N/A   | N/A  | Storm Grate/Utility Hazard? | N/A  |
|                                         | Obstruction Type      |       |      | Storm Grate/Utility Type    |      |
|                                         |                       | N/A   |      |                             | N/A  |
|                                         |                       |       | Yes  | Surface Condition? (G/P)    | Good |
|                                         |                       |       |      |                             |      |