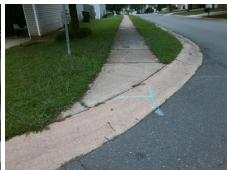

## Access Compliance Report Public Rights-of-Way (Curb Ramps)

Intersection ID: 7072 Main Street: GRAHAM\_MEADOW\_DR Cross Street: JORDI\_WY Location: W

ADA ID: D2FAD0771F9F Ramp Type: Perp Initial Pass/Fail: Fail Overall Compliance: No Severity Score: 1.25

## Field Measurements/Component Compliance

Street 1 Name JORDI WY
Stop Condition-Street 2 StopSign
Street 2 Name N/A
Stop Condition-Street 1 N/A

Total Cost: \$ 1850.00

| Field Measurements/Component Compliance |                       |       |      |                             |      |
|-----------------------------------------|-----------------------|-------|------|-----------------------------|------|
| Compliance Description                  |                       | Data  | Comp | liance Description          | Data |
| N/A                                     | Ramp Length (in)      | 22.0  | Yes  | Ramp Slope (%)              | 5.3  |
| Yes                                     | Ramp Width (in)       | 48.0  | No   | Ramp XSlope (%)             | 3.7  |
| N/A                                     | Flare Type LT         | N/A   | N/A  | Flare Type RT               | N/A  |
| N/A                                     | Flare Slope LT (%)    | N/A   | N/A  | Flare Slope RT (%)          | N/A  |
| N/A                                     | Flare Traversable LT? | N/A   | N/A  | Flare Traversable RT?       | N/A  |
| N/A                                     | Landing Length (in)   | N/A   | N/A  | DWS Provided?               | N/A  |
| N/A                                     | Landing Width (in)    | N/A   | N/A  | DWS Contrast?               | N/A  |
| N/A                                     | Landing Slope (%)     | N/A   | N/A  | DWS Length (in)             | N/A  |
| N/A                                     | Landing X Slope (%)   | N/A   | N/A  | DWS Full Width?             | N/A  |
| N/A                                     | Landing Curb? (Y/N)   | N/A   | N/A  | DWS Offset (in)             | N/A  |
| N/A                                     | Shared Landing?       | N/A   |      |                             |      |
| N/A                                     | Gutter Ponding?       | N/A   | N/A  | Gutter Slope (%)            | N/A  |
| N/A                                     | Gutter Lip Ht (in)    | N/A   | N/A  | Gutter X Slope (%)          | N/A  |
| N/A                                     | Painted X Walk1?      | No    | N/A  | Painted X Walk2?            | N/A  |
|                                         | X Walk 1 Direction    | To SE |      | X Walk 2 Direction          | N/A  |
| N/A                                     | X Walk 1 Width (in)   | N/A   | N/A  | X Walk 2 Width (in)         | N/A  |
|                                         | X Walk 1 Slope (%)    | 3.5   |      | X Walk 2 Slope (%)          | N/A  |
|                                         | X Walk 1 X Slope (%)  | 5.0   |      | X Walk 2 X Slope (%)        | N/A  |
| N/A                                     | Ramp inside XWalk1?   | N/A   | N/A  | Ramp inside XWalk2?         | N/A  |
|                                         | Road Slope (%)        | N/A   | N/A  | Clear Space?                | N/A  |
|                                         | Road X Slope (%)      | N/A   | N/A  | Clear Space to XWalk (in)   | N/A  |
| N/A                                     | Any Obstructions?     | N/A   | N/A  | Storm Grate/Utility Hazard? | N/A  |
|                                         | Obstruction Type      |       |      | Storm Grate/Utility Type    |      |
|                                         |                       | N/A   |      |                             | N/A  |
|                                         |                       |       | Yes  | Surface Condition? (G/P)    | Good |
|                                         |                       |       |      |                             |      |