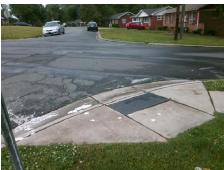

N

Surveyor Notes:

N/A

N

PROW/ADA:

Not Found, R304.5.3

Total Cost: \$ 3200.00

Compliance Description Data Compliance Description Data Yes Ramp Slope (%) N/A Ramp Length (in) 68.0 5.7 No Ramp XSlope (%) Yes Ramp Width (in) 48.0 7.7 N/A Flare Type LT N/A N/A Flare Type RT N/A N/A N/A N/A Flare Slope RT (%) N/A Flare Slope LT (%) N/A Flare Traversable LT? N/A N/A Flare Traversable RT? N/A N/A N/A N/A DWS Provided? N/A Landing Length (in) N/A Landing Width (in) N/A N/A **DWS Contrast?** N/A N/A N/A N/A Landing Slope (%) DWS Length (in) N/A N/A Landing X Slope (%) N/A N/A DWS Full Width? N/A N/A Landing Curb? (Y/N) N/A N/A DWS Offset (in) N/A N/A N/A Shared Landing? N/A **Gutter Ponding?** N/A N/A Gutter Slope (%) N/A N/A Gutter Lip Ht (in) N/A N/A Gutter X Slope (%) N/A N/A Painted X Walk1? No N/A Painted X Walk2? No X Walk 1 Direction To NW X Walk 2 Direction To S N/A N/A X Walk 1 Width (in) X Walk 2 Width (in) N/A X Walk 1 Slope (%) 2.6 X Walk 2 Slope (%) 9.7 X Walk 2 X Slope (%) X Walk 1 X Slope (%) 8.5 0.5 N/A N/A N/A Ramp inside XWalk2? N/A Ramp inside XWalk1? Road Slope (%) 5.6 N/A Clear Space? N/A N/A Road X Slope (%) 9.5 Clear Space to XWalk (in) N/A N/A N/A N/A Any Obstructions? Storm Grate/Utility Hazard? N/A **Obstruction Type** Storm Grate/Utility Type N/A N/A Yes Surface Condition? (G/P) Good