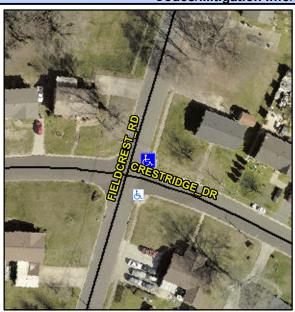

## Access Compliance Report Public Rights-of-Way (Curb Ramps)

Intersection ID: 15268 Main Street: CRESTRIDGE\_DR Cross Street: FIELDCREST\_RD Location: NE

ADA ID: D2FDD77314C7 Ramp Type: PerpDiag Initial Pass/Fail: Fail Overall Compliance: No Severity Score: 25

## Field Measurements/Component Compliance

Street 1 Name
Stop Condition-Street 2
Street 2 Name
Stop Condition-Street 1

FIELDCREST RD None CRESTRIDGE DR StopSign Possible Solutions:

Remove & Replace Curb Ramp With
Two New Directional Ramps or
Equivalent.