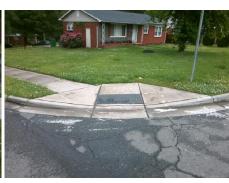

N

Surveyor Notes:

N/A

N

PROW/ADA:

Not Found, R304.5.3

Total Cost: \$ 3200.00

Compliance Description Data Compliance Description Data Yes Ramp Slope (%) N/A Ramp Length (in) 68.0 5.7 No Ramp XSlope (%) Yes Ramp Width (in) 48.0 7.7 N/A Flare Type LT N/A N/A Flare Type RT N/A N/A N/A N/A Flare Slope RT (%) N/A Flare Slope LT (%) N/A Flare Traversable LT? N/A N/A Flare Traversable RT? N/A N/A N/A N/A DWS Provided? N/A Landing Length (in) N/A Landing Width (in) N/A N/A **DWS Contrast?** N/A N/A N/A N/A Landing Slope (%) DWS Length (in) N/A N/A Landing X Slope (%) N/A N/A DWS Full Width? N/A N/A Landing Curb? (Y/N) N/A N/A DWS Offset (in) N/A N/A N/A Shared Landing? N/A **Gutter Ponding?** N/A N/A Gutter Slope (%) N/A N/A Gutter Lip Ht (in) N/A N/A Gutter X Slope (%) N/A N/A Painted X Walk1? No N/A Painted X Walk2? No X Walk 1 Direction To NW X Walk 2 Direction To S N/A N/A X Walk 1 Width (in) X Walk 2 Width (in) N/A X Walk 1 Slope (%) 2.6 X Walk 2 Slope (%) 9.7 X Walk 2 X Slope (%) X Walk 1 X Slope (%) 8.5 0.5 N/A N/A N/A Ramp inside XWalk2? N/A Ramp inside XWalk1? Road Slope (%) 5.6 N/A Clear Space? N/A N/A Road X Slope (%) 9.5 Clear Space to XWalk (in) N/A N/A N/A N/A Any Obstructions? Storm Grate/Utility Hazard? N/A **Obstruction Type** Storm Grate/Utility Type N/A N/A Yes Surface Condition? (G/P) Good