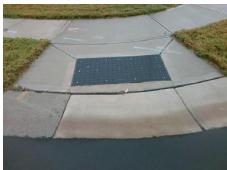

Possible Solutions:

Remove & Replace Entire Ramp.

Surveyor Notes:

N/A

PROW/ADA:

Not Found, R304.5.1, R304.5.3

| 21 23 |  |  |
|-------|--|--|
|       |  |  |

Total Cost:

1850.00

| Comp | liance Description    | Data | Compli | ance Description            | Data |
|------|-----------------------|------|--------|-----------------------------|------|
| N/A  | Ramp Length (in)      | 48.0 | Yes    | Ramp Slope (%)              | 6.4  |
| No   | Ramp Width (in)       | 47.5 | No     | Ramp XSlope (%)             | 5.7  |
| N/A  | Flare Type LT         | N/A  | N/A    | Flare Type RT               | N/A  |
| N/A  | Flare Slope LT (%)    | N/A  | N/A    | Flare Slope RT (%)          | N/A  |
| N/A  | Flare Traversable LT? | N/A  | N/A    | Flare Traversable RT?       | N/A  |
| N/A  | Landing Length (in)   | N/A  | N/A    | DWS Provided?               | N/A  |
| N/A  | Landing Width (in)    | N/A  | N/A    | DWS Contrast?               | N/A  |
| N/A  | Landing Slope (%)     | N/A  | N/A    | DWS Length (in)             | N/A  |
| N/A  | Landing X Slope (%)   | N/A  | N/A    | DWS Full Width?             | N/A  |
| N/A  | Landing Curb? (Y/N)   | N/A  | N/A    | DWS Offset (in)             | N/A  |
| N/A  | Shared Landing?       | N/A  |        |                             |      |
| N/A  | Gutter Ponding?       | N/A  | N/A    | Gutter Slope (%)            | N/A  |
| N/A  | Gutter Lip Ht (in)    | N/A  | N/A    | Gutter X Slope (%)          | N/A  |
| N/A  | Painted X Walk1?      | No   | N/A    | Painted X Walk2?            | N/A  |
|      | X Walk 1 Direction    | To W |        | X Walk 2 Direction          | N/A  |
| N/A  | X Walk 1 Width (in)   | N/A  | N/A    | X Walk 2 Width (in)         | N/A  |
|      | X Walk 1 Slope (%)    | 0.0  |        | X Walk 2 Slope (%)          | N/A  |
|      | X Walk 1 X Slope (%)  | 3.8  |        | X Walk 2 X Slope (%)        | N/A  |
| N/A  | Ramp inside XWalk1?   | N/A  | N/A    | Ramp inside XWalk2?         | N/A  |
|      | Road Slope (%)        | N/A  | N/A    | Clear Space?                | N/A  |
|      | Road X Slope (%)      | N/A  | N/A    | Clear Space to XWalk (in)   | N/A  |
| N/A  | Any Obstructions?     | N/A  | N/A    | Storm Grate/Utility Hazard? | N/A  |
|      | Obstruction Type      |      | l      | Storm Grate/Utility Type    |      |
|      |                       | N/A  | l      |                             | N/A  |
|      |                       |      | Yes    | Surface Condition? (G/P)    | Good |