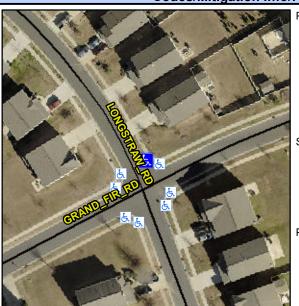

## Access Compliance Report Public Rights-of-Way (Curb Ramps)

Intersection ID: 50583Main Street: GRAND\_FIR\_RDCross Street: LONGSTRAW\_RDLocation:NEADA ID: D302EC3F4EC2Ramp Type: PerpInitial Pass/Fail: FailOverall Compliance: NoSeverity Score: 21.25

## Field Measurements/Component Compliance

| Street 1 Name           | LONGSTRAW RD |
|-------------------------|--------------|
| Stop Condition-Street 2 | StopSign     |
| Street 2 Name           | N/A          |
| Stop Condition-Street 1 | N/A          |