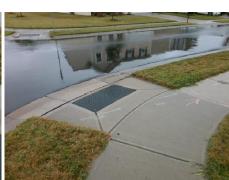

1850.00

| Comp | liance Description    | Data | Compli | ance Description            | Data |
|------|-----------------------|------|--------|-----------------------------|------|
| N/A  | Ramp Length (in)      | 48.0 | Yes    | Ramp Slope (%)              | 6.4  |
| No   | Ramp Width (in)       | 47.5 | No     | Ramp XSlope (%)             | 5.7  |
| N/A  | Flare Type LT         | N/A  | N/A    | Flare Type RT               | N/A  |
| N/A  | Flare Slope LT (%)    | N/A  | N/A    | Flare Slope RT (%)          | N/A  |
| N/A  | Flare Traversable LT? | N/A  | N/A    | Flare Traversable RT?       | N/A  |
| N/A  | Landing Length (in)   | N/A  | N/A    | DWS Provided?               | N/A  |
| N/A  | Landing Width (in)    | N/A  | N/A    | DWS Contrast?               | N/A  |
| N/A  | Landing Slope (%)     | N/A  | N/A    | DWS Length (in)             | N/A  |
| N/A  | Landing X Slope (%)   | N/A  | N/A    | DWS Full Width?             | N/A  |
| N/A  | Landing Curb? (Y/N)   | N/A  | N/A    | DWS Offset (in)             | N/A  |
| N/A  | Shared Landing?       | N/A  |        |                             |      |
| N/A  | Gutter Ponding?       | N/A  | N/A    | Gutter Slope (%)            | N/A  |
| N/A  | Gutter Lip Ht (in)    | N/A  | N/A    | Gutter X Slope (%)          | N/A  |
| N/A  | Painted X Walk1?      | No   | N/A    | Painted X Walk2?            | N/A  |
|      | X Walk 1 Direction    | To W |        | X Walk 2 Direction          | N/A  |
| N/A  | X Walk 1 Width (in)   | N/A  | N/A    | X Walk 2 Width (in)         | N/A  |
|      | X Walk 1 Slope (%)    | 0.0  |        | X Walk 2 Slope (%)          | N/A  |
|      | X Walk 1 X Slope (%)  | 3.8  |        | X Walk 2 X Slope (%)        | N/A  |
| N/A  | Ramp inside XWalk1?   | N/A  | N/A    | Ramp inside XWalk2?         | N/A  |
|      | Road Slope (%)        | N/A  | N/A    | Clear Space?                | N/A  |
|      | Road X Slope (%)      | N/A  | N/A    | Clear Space to XWalk (in)   | N/A  |
| N/A  | Any Obstructions?     | N/A  | N/A    | Storm Grate/Utility Hazard? | N/A  |
|      | Obstruction Type      |      | l      | Storm Grate/Utility Type    |      |
|      |                       | N/A  | l      |                             | N/A  |
|      |                       |      | Yes    | Surface Condition? (G/P)    | Good |