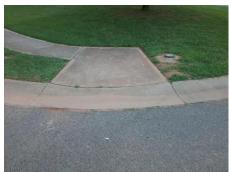

## Access Compliance Report Public Rights-of-Way (Curb Ramps)

Intersection ID: 6750 Main Street: ATLAS\_DR Cross Street: JUNIPERUS\_DR Location: NE

ADA ID: D3036913384A Ramp Type: BlendTrans2 Initial Pass/Fail: Pass Overall Compliance: No Severity Score: 10

Possible Solutions:

Remove & Replace Curb Ramp With Two New Directional Ramps or Equivalent.

Surveyor Notes:

NO RT SW

PROW/ADA:

Not Found, R305

Total Cost: \$ 3200.00

| Compl                |                       | Data   | Compliance Description        |                             | Data           |  |
|----------------------|-----------------------|--------|-------------------------------|-----------------------------|----------------|--|
| N/A Ramp Length (in) |                       |        | 96.0 Yes BlendTrans Slope (%) |                             | 3.6            |  |
| Yes                  | Ramp Width (in)       | 48.0   | Yes                           | BlendTrans XSlope (%)       | 3.6<br>1.6     |  |
| N/A                  | . ,                   | Sloped | N/A                           | 1 ( )                       |                |  |
| N/A                  | Flare Stone LT (%)    | 11.0   | N/A                           | Flare Stone RT              | Sloped<br>12.3 |  |
|                      | Flare Slope LT (%)    |        |                               | Flare Slope RT (%)          |                |  |
| N/A                  | Flare Traversable LT? | No     | N/A                           | Flare Traversable RT?       | No             |  |
| N/A                  | Landing Length (in)   | N/A    | No                            | DWS Provided?               | No             |  |
| N/A                  | Landing Width (in)    | N/A    | N/A                           | DWS Contrast?               | No             |  |
| N/A                  | Landing Slope (%)     | N/A    | N/A                           | DWS Length (in)             | N/A            |  |
| N/A                  | Landing X Slope (%)   | N/A    | N/A                           | DWS Full Width?             | No             |  |
| N/A                  | Landing Curb? (Y/N)   | No     | N/A                           | DWS Offset (in)             | N/A            |  |
| N/A                  | Shared Landing?       | No     |                               |                             |                |  |
| Yes                  | Gutter Ponding?       | No     | Yes                           | Gutter Slope (%)            | 0.7            |  |
| Yes                  | Gutter Lip Ht (in)    | 0.0    | Yes                           | Gutter X Slope (%)          | 1.3            |  |
| N/A                  | Painted X Walk1?      | No     | N/A                           | Painted X Walk2?            | N/A            |  |
|                      | X Walk 1 Direction    | To S   |                               | X Walk 2 Direction          | N/A            |  |
|                      | X Walk 1 Width (in)   | N/A    |                               | X Walk 2 Width (in)         | N/A            |  |
|                      | X Walk 1 Slope (%)    | 0.5    |                               | X Walk 2 Slope (%)          | N/A            |  |
|                      | X Walk 1 X Slope (%)  | 1.9    |                               | X Walk 2 X Slope (%)        | N/A            |  |
| N/A                  | Ramp inside XWalk1?   | N/A    | N/A                           | Ramp inside XWalk2?         | N/A            |  |
|                      | Road Slope (%)        | 1.9    |                               | Clear Space?                | Yes            |  |
|                      | Road X Slope (%)      | 0.5    | N/A                           | Clear Space to XWalk (in)   | N/A            |  |
| Yes                  | Any Obstructions?     | No     | Yes                           | Storm Grate/Utility Hazard? | No             |  |
|                      | Obstruction Type      |        |                               | Storm Grate/Utility Type    |                |  |
|                      | ••                    | N/A    |                               |                             | N/A            |  |
|                      |                       |        | Yes                           | Surface Condition? (G/P)    | Good           |  |
|                      |                       |        | No                            | Curb Slope (%)              | 14.1           |  |
|                      |                       | ,      | •                             |                             |                |  |