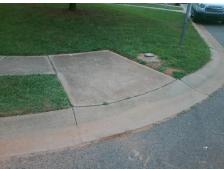

## Access Compliance Report Public Rights-of-Way (Curb Ramps)

Intersection ID: 6750 Main Street: ATLAS\_DR Cross Street: JUNIPERUS\_DR Location: NE

ADA ID: D3036913384A Ramp Type: BlendTrans2 Initial Pass/Fail: Pass Overall Compliance: No Severity Score: 10

Possible Solutions:

Remove & Replace Curb Ramp With Two New Directional Ramps or Equivalent.

Surveyor Notes:

NO RT SW

PROW/ADA:

Not Found, R305

Total Cost: \$ 3200.00

| Compl                |                       | Data   | Compliance Description        |                             | Data           |  |
|----------------------|-----------------------|--------|-------------------------------|-----------------------------|----------------|--|
| N/A Ramp Length (in) |                       |        | 96.0 Yes BlendTrans Slope (%) |                             | 3.6            |  |
| Yes                  | Ramp Width (in)       | 48.0   | Yes                           | BlendTrans XSlope (%)       | 3.6<br>1.6     |  |
| N/A                  | . ,                   | Sloped | N/A                           | 1 ( )                       |                |  |
| N/A                  | Flare Stone LT (%)    | 11.0   | N/A                           | Flare Stone RT              | Sloped<br>12.3 |  |
|                      | Flare Slope LT (%)    |        |                               | Flare Slope RT (%)          |                |  |
| N/A                  | Flare Traversable LT? | No     | N/A                           | Flare Traversable RT?       | No             |  |
| N/A                  | Landing Length (in)   | N/A    | No                            | DWS Provided?               | No             |  |
| N/A                  | Landing Width (in)    | N/A    | N/A                           | DWS Contrast?               | No             |  |
| N/A                  | Landing Slope (%)     | N/A    | N/A                           | DWS Length (in)             | N/A            |  |
| N/A                  | Landing X Slope (%)   | N/A    | N/A                           | DWS Full Width?             | No             |  |
| N/A                  | Landing Curb? (Y/N)   | No     | N/A                           | DWS Offset (in)             | N/A            |  |
| N/A                  | Shared Landing?       | No     |                               |                             |                |  |
| Yes                  | Gutter Ponding?       | No     | Yes                           | Gutter Slope (%)            | 0.7            |  |
| Yes                  | Gutter Lip Ht (in)    | 0.0    | Yes                           | Gutter X Slope (%)          | 1.3            |  |
| N/A                  | Painted X Walk1?      | No     | N/A                           | Painted X Walk2?            | N/A            |  |
|                      | X Walk 1 Direction    | To S   |                               | X Walk 2 Direction          | N/A            |  |
|                      | X Walk 1 Width (in)   | N/A    |                               | X Walk 2 Width (in)         | N/A            |  |
|                      | X Walk 1 Slope (%)    | 0.5    |                               | X Walk 2 Slope (%)          | N/A            |  |
|                      | X Walk 1 X Slope (%)  | 1.9    |                               | X Walk 2 X Slope (%)        | N/A            |  |
| N/A                  | Ramp inside XWalk1?   | N/A    | N/A                           | Ramp inside XWalk2?         | N/A            |  |
|                      | Road Slope (%)        | 1.9    |                               | Clear Space?                | Yes            |  |
|                      | Road X Slope (%)      | 0.5    | N/A                           | Clear Space to XWalk (in)   | N/A            |  |
| Yes                  | Any Obstructions?     | No     | Yes                           | Storm Grate/Utility Hazard? | No             |  |
|                      | Obstruction Type      |        |                               | Storm Grate/Utility Type    |                |  |
|                      | ••                    | N/A    |                               |                             | N/A            |  |
|                      |                       |        | Yes                           | Surface Condition? (G/P)    | Good           |  |
|                      |                       |        | No                            | Curb Slope (%)              | 14.1           |  |
|                      |                       | ,      | •                             |                             |                |  |