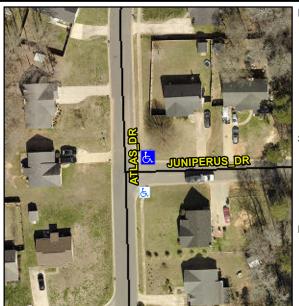

## Access Compliance Report Public Rights-of-Way (Curb Ramps)

Intersection ID: 6750 Main Street: ATLAS\_DR Cross Street: JUNIPERUS\_DR Location: NE

ADA ID: D3036913384A Ramp Type: BlendTrans2 Initial Pass/Fail: Pass Overall Compliance: No Severity Score: 10