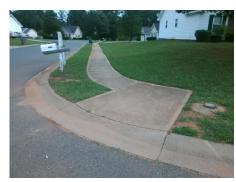

## Access Compliance Report Public Rights-of-Way (Curb Ramps)

Intersection ID: 6750 Main Street: ATLAS\_DR Cross Street: JUNIPERUS\_DR Location: NE

ADA ID: D3036913384A Ramp Type: BlendTrans2 Initial Pass/Fail: Pass Overall Compliance: No Severity Score: 10

Possible Solutions:

Remove & Replace Curb Ramp With Two New Directional Ramps or Equivalent.

Surveyor Notes:

NO RT SW

PROW/ADA:

Not Found, R305

Total Cost: \$ 3200.00

| Compl                |                       | Data   | Compliance Description        |                             | Data           |  |
|----------------------|-----------------------|--------|-------------------------------|-----------------------------|----------------|--|
| N/A Ramp Length (in) |                       |        | 96.0 Yes BlendTrans Slope (%) |                             | 3.6            |  |
| Yes                  | Ramp Width (in)       | 48.0   | Yes                           | BlendTrans XSlope (%)       | 3.6<br>1.6     |  |
| N/A                  | . ,                   | Sloped | N/A                           | 1 ( )                       |                |  |
| N/A                  | Flare Stone LT (%)    | 11.0   | N/A                           | Flare Stone RT              | Sloped<br>12.3 |  |
|                      | Flare Slope LT (%)    |        |                               | Flare Slope RT (%)          |                |  |
| N/A                  | Flare Traversable LT? | No     | N/A                           | Flare Traversable RT?       | No             |  |
| N/A                  | Landing Length (in)   | N/A    | No                            | DWS Provided?               | No             |  |
| N/A                  | Landing Width (in)    | N/A    | N/A                           | DWS Contrast?               | No             |  |
| N/A                  | Landing Slope (%)     | N/A    | N/A                           | DWS Length (in)             | N/A            |  |
| N/A                  | Landing X Slope (%)   | N/A    | N/A                           | DWS Full Width?             | No             |  |
| N/A                  | Landing Curb? (Y/N)   | No     | N/A                           | DWS Offset (in)             | N/A            |  |
| N/A                  | Shared Landing?       | No     |                               |                             |                |  |
| Yes                  | Gutter Ponding?       | No     | Yes                           | Gutter Slope (%)            | 0.7            |  |
| Yes                  | Gutter Lip Ht (in)    | 0.0    | Yes                           | Gutter X Slope (%)          | 1.3            |  |
| N/A                  | Painted X Walk1?      | No     | N/A                           | Painted X Walk2?            | N/A            |  |
|                      | X Walk 1 Direction    | To S   |                               | X Walk 2 Direction          | N/A            |  |
|                      | X Walk 1 Width (in)   | N/A    |                               | X Walk 2 Width (in)         | N/A            |  |
|                      | X Walk 1 Slope (%)    | 0.5    |                               | X Walk 2 Slope (%)          | N/A            |  |
|                      | X Walk 1 X Slope (%)  | 1.9    |                               | X Walk 2 X Slope (%)        | N/A            |  |
| N/A                  | Ramp inside XWalk1?   | N/A    | N/A                           | Ramp inside XWalk2?         | N/A            |  |
|                      | Road Slope (%)        | 1.9    |                               | Clear Space?                | Yes            |  |
|                      | Road X Slope (%)      | 0.5    | N/A                           | Clear Space to XWalk (in)   | N/A            |  |
| Yes                  | Any Obstructions?     | No     | Yes                           | Storm Grate/Utility Hazard? | No             |  |
|                      | Obstruction Type      |        |                               | Storm Grate/Utility Type    |                |  |
|                      | ••                    | N/A    |                               |                             | N/A            |  |
|                      |                       |        | Yes                           | Surface Condition? (G/P)    | Good           |  |
|                      |                       |        | No                            | Curb Slope (%)              | 14.1           |  |
|                      |                       | ,      | •                             |                             |                |  |