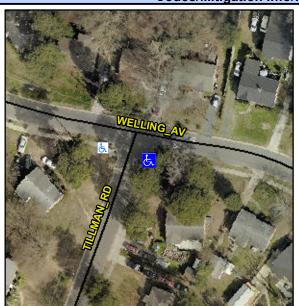

## **Access Compliance Report Public Rights-of-Way** (Curb Ramps)

Intersection ID: 8439 Main Street: TILLMAN RD **Cross Street: WELLING AV** Location: SE ADA ID: D30DACF4D0B7 Ramp Type: Perp Initial Pass/Fail: Fail **Overall Compliance: No Severity Score:** 12.5