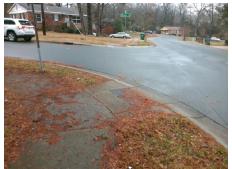

**Codes/Mitigation Info/Possible Solution** 

**TILLMAN RD** Street 1 Name Stop Condition-Street 2 StopSign Street 2 Name N/A Stop Condition-Street 1 N/A Possible Solutions: Remove & Replace Entire Ramp. Surveyor Notes: N/A PROW/ADA: Not Found, R304.2.2

Total Cost: 1850.00

| Field Measurements/Component Compliance |                        |                       |       |                        |                             |      |
|-----------------------------------------|------------------------|-----------------------|-------|------------------------|-----------------------------|------|
|                                         | Compliance Description |                       | Data  | Compliance Description |                             | Data |
|                                         | N/A                    | Ramp Length (in)      | 48.0  | No                     | Ramp Slope (%)              | 8.4  |
|                                         | Yes                    | Ramp Width (in)       | 48.0  | Yes                    | Ramp XSlope (%)             | 1.9  |
|                                         | N/A                    | Flare Type LT         | N/A   | N/A                    | Flare Type RT               | N/A  |
|                                         | N/A                    | Flare Slope LT (%)    | N/A   | N/A                    | Flare Slope RT (%)          | N/A  |
|                                         | N/A                    | Flare Traversable LT? | N/A   | N/A                    | Flare Traversable RT?       | N/A  |
|                                         | N/A                    | Landing Length (in)   | N/A   | N/A                    | DWS Provided?               | N/A  |
|                                         | N/A                    | Landing Width (in)    | N/A   | N/A                    | DWS Contrast?               | N/A  |
|                                         | N/A                    | Landing Slope (%)     | N/A   | N/A                    | DWS Length (in)             | N/A  |
|                                         | N/A                    | Landing X Slope (%)   | N/A   | N/A                    | DWS Full Width?             | N/A  |
|                                         | N/A                    | Landing Curb? (Y/N)   | N/A   | N/A                    | DWS Offset (in)             | N/A  |
|                                         | N/A                    | Shared Landing?       | N/A   |                        |                             |      |
|                                         | N/A                    | Gutter Ponding?       | N/A   | N/A                    | Gutter Slope (%)            | N/A  |
|                                         | N/A                    | Gutter Lip Ht (in)    | N/A   | N/A                    | Gutter X Slope (%)          | N/A  |
|                                         | N/A                    | Painted X Walk1?      | No    | N/A                    | Painted X Walk2?            | N/A  |
|                                         |                        | X Walk 1 Direction    | To NW |                        | X Walk 2 Direction          | N/A  |
|                                         | N/A                    | X Walk 1 Width (in)   | N/A   | N/A                    | X Walk 2 Width (in)         | N/A  |
|                                         |                        | X Walk 1 Slope (%)    | 2.7   |                        | X Walk 2 Slope (%)          | N/A  |
|                                         |                        | X Walk 1 X Slope (%)  | 1.5   |                        | X Walk 2 X Slope (%)        | N/A  |
|                                         | N/A                    | Ramp inside XWalk1?   | N/A   | N/A                    | Ramp inside XWalk2?         | N/A  |
|                                         |                        | Road Slope (%)        | N/A   | N/A                    | Clear Space?                | N/A  |
|                                         |                        | Road X Slope (%)      | N/A   | N/A                    | Clear Space to XWalk (in)   | N/A  |
|                                         | N/A                    | Any Obstructions?     | N/A   | N/A                    | Storm Grate/Utility Hazard? | N/A  |
|                                         |                        | Obstruction Type      |       |                        | Storm Grate/Utility Type    |      |
|                                         |                        |                       | N/A   |                        |                             | N/A  |
|                                         |                        |                       |       | Yes                    | Surface Condition? (G/P)    | Good |
|                                         |                        |                       |       |                        |                             |      |