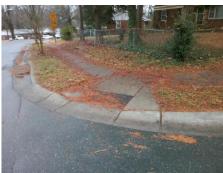

**Codes/Mitigation Info/Possible Solution** 

**TILLMAN RD** Street 1 Name Stop Condition-Street 2 StopSign Street 2 Name N/A Stop Condition-Street 1 N/A Possible Solutions: Remove & Replace Entire Ramp. Surveyor Notes: N/A PROW/ADA: Not Found, R304.2.2

Total Cost: 1850.00

| Field Measurements/Component Compliance |                        |                       |       |                        |                             |      |
|-----------------------------------------|------------------------|-----------------------|-------|------------------------|-----------------------------|------|
|                                         | Compliance Description |                       | Data  | Compliance Description |                             | Data |
|                                         | N/A                    | Ramp Length (in)      | 48.0  | No                     | Ramp Slope (%)              | 8.4  |
|                                         | Yes                    | Ramp Width (in)       | 48.0  | Yes                    | Ramp XSlope (%)             | 1.9  |
|                                         | N/A                    | Flare Type LT         | N/A   | N/A                    | Flare Type RT               | N/A  |
|                                         | N/A                    | Flare Slope LT (%)    | N/A   | N/A                    | Flare Slope RT (%)          | N/A  |
|                                         | N/A                    | Flare Traversable LT? | N/A   | N/A                    | Flare Traversable RT?       | N/A  |
|                                         | N/A                    | Landing Length (in)   | N/A   | N/A                    | DWS Provided?               | N/A  |
|                                         | N/A                    | Landing Width (in)    | N/A   | N/A                    | DWS Contrast?               | N/A  |
|                                         | N/A                    | Landing Slope (%)     | N/A   | N/A                    | DWS Length (in)             | N/A  |
|                                         | N/A                    | Landing X Slope (%)   | N/A   | N/A                    | DWS Full Width?             | N/A  |
|                                         | N/A                    | Landing Curb? (Y/N)   | N/A   | N/A                    | DWS Offset (in)             | N/A  |
|                                         | N/A                    | Shared Landing?       | N/A   |                        |                             |      |
|                                         | N/A                    | Gutter Ponding?       | N/A   | N/A                    | Gutter Slope (%)            | N/A  |
|                                         | N/A                    | Gutter Lip Ht (in)    | N/A   | N/A                    | Gutter X Slope (%)          | N/A  |
|                                         | N/A                    | Painted X Walk1?      | No    | N/A                    | Painted X Walk2?            | N/A  |
|                                         |                        | X Walk 1 Direction    | To NW |                        | X Walk 2 Direction          | N/A  |
|                                         | N/A                    | X Walk 1 Width (in)   | N/A   | N/A                    | X Walk 2 Width (in)         | N/A  |
|                                         |                        | X Walk 1 Slope (%)    | 2.7   |                        | X Walk 2 Slope (%)          | N/A  |
|                                         |                        | X Walk 1 X Slope (%)  | 1.5   |                        | X Walk 2 X Slope (%)        | N/A  |
|                                         | N/A                    | Ramp inside XWalk1?   | N/A   | N/A                    | Ramp inside XWalk2?         | N/A  |
|                                         |                        | Road Slope (%)        | N/A   | N/A                    | Clear Space?                | N/A  |
|                                         |                        | Road X Slope (%)      | N/A   | N/A                    | Clear Space to XWalk (in)   | N/A  |
|                                         | N/A                    | Any Obstructions?     | N/A   | N/A                    | Storm Grate/Utility Hazard? | N/A  |
|                                         |                        | Obstruction Type      |       |                        | Storm Grate/Utility Type    |      |
|                                         |                        |                       | N/A   |                        |                             | N/A  |
|                                         |                        |                       |       | Yes                    | Surface Condition? (G/P)    | Good |
|                                         |                        |                       |       |                        |                             |      |