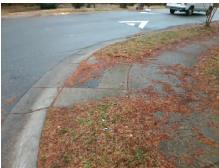

**Codes/Mitigation Info/Possible Solution** 

**TILLMAN RD** Street 1 Name Stop Condition-Street 2 StopSign Street 2 Name N/A Stop Condition-Street 1 N/A Possible Solutions: Remove & Replace Entire Ramp. Surveyor Notes: N/A PROW/ADA: Not Found, R304.2.2

Total Cost: 1850.00

| Field Measurements/Component Compliance |                        |                       |       |                        |                             |      |
|-----------------------------------------|------------------------|-----------------------|-------|------------------------|-----------------------------|------|
|                                         | Compliance Description |                       | Data  | Compliance Description |                             | Data |
|                                         | N/A                    | Ramp Length (in)      | 48.0  | No                     | Ramp Slope (%)              | 8.4  |
|                                         | Yes                    | Ramp Width (in)       | 48.0  | Yes                    | Ramp XSlope (%)             | 1.9  |
|                                         | N/A                    | Flare Type LT         | N/A   | N/A                    | Flare Type RT               | N/A  |
|                                         | N/A                    | Flare Slope LT (%)    | N/A   | N/A                    | Flare Slope RT (%)          | N/A  |
|                                         | N/A                    | Flare Traversable LT? | N/A   | N/A                    | Flare Traversable RT?       | N/A  |
|                                         | N/A                    | Landing Length (in)   | N/A   | N/A                    | DWS Provided?               | N/A  |
|                                         | N/A                    | Landing Width (in)    | N/A   | N/A                    | DWS Contrast?               | N/A  |
|                                         | N/A                    | Landing Slope (%)     | N/A   | N/A                    | DWS Length (in)             | N/A  |
|                                         | N/A                    | Landing X Slope (%)   | N/A   | N/A                    | DWS Full Width?             | N/A  |
|                                         | N/A                    | Landing Curb? (Y/N)   | N/A   | N/A                    | DWS Offset (in)             | N/A  |
|                                         | N/A                    | Shared Landing?       | N/A   |                        |                             |      |
|                                         | N/A                    | Gutter Ponding?       | N/A   | N/A                    | Gutter Slope (%)            | N/A  |
|                                         | N/A                    | Gutter Lip Ht (in)    | N/A   | N/A                    | Gutter X Slope (%)          | N/A  |
|                                         | N/A                    | Painted X Walk1?      | No    | N/A                    | Painted X Walk2?            | N/A  |
|                                         |                        | X Walk 1 Direction    | To NW |                        | X Walk 2 Direction          | N/A  |
|                                         | N/A                    | X Walk 1 Width (in)   | N/A   | N/A                    | X Walk 2 Width (in)         | N/A  |
|                                         |                        | X Walk 1 Slope (%)    | 2.7   |                        | X Walk 2 Slope (%)          | N/A  |
|                                         |                        | X Walk 1 X Slope (%)  | 1.5   |                        | X Walk 2 X Slope (%)        | N/A  |
|                                         | N/A                    | Ramp inside XWalk1?   | N/A   | N/A                    | Ramp inside XWalk2?         | N/A  |
|                                         |                        | Road Slope (%)        | N/A   | N/A                    | Clear Space?                | N/A  |
|                                         |                        | Road X Slope (%)      | N/A   | N/A                    | Clear Space to XWalk (in)   | N/A  |
|                                         | N/A                    | Any Obstructions?     | N/A   | N/A                    | Storm Grate/Utility Hazard? | N/A  |
|                                         |                        | Obstruction Type      |       |                        | Storm Grate/Utility Type    |      |
|                                         |                        |                       | N/A   |                        |                             | N/A  |
|                                         |                        |                       |       | Yes                    | Surface Condition? (G/P)    | Good |
|                                         |                        |                       |       |                        |                             |      |