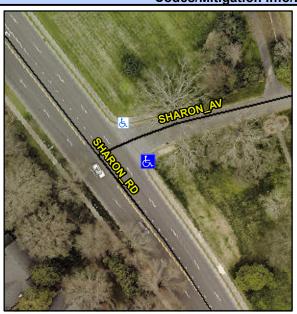

## Access Compliance Report Public Rights-of-Way (Curb Ramps)

Intersection ID: 42684 Main Street: SHARON\_AV Cross Street: SHARON\_RD Location: SE

ADA ID: D31BB2B5E20B Ramp Type: PerpDiag Initial Pass/Fail: Fail Overall Compliance: No Severity Score: 33.75