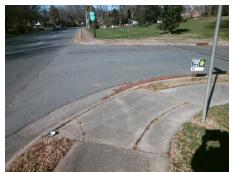

## Field Measurements/Component Compliance

Street 1 Name
Stop Condition-Street 2
Street 2 Name
Stop Condition-Street 1

SHARON AV StopSign SHARON RD None Possible Solutions:

Remove & Replace Curb Ramp With Two New Directional Ramps or Equivalent.

Surveyor Notes:

N/A

PROW/ADA:

Not Found, R304.5.1, R304.5.3

Total Cost: \$ 3200.00

| rield Measurements/Component Compilance |                       |       |      |                             |      |
|-----------------------------------------|-----------------------|-------|------|-----------------------------|------|
| Compliance Description                  |                       | Data  | Comp | oliance Description         | Data |
| N/A                                     | Ramp Length (in)      | 62.0  | Yes  | Ramp Slope (%)              | 5.8  |
| No                                      | Ramp Width (in)       | 44.0  | No   | Ramp XSlope (%)             | 7.4  |
| N/A                                     | Flare Type LT         | N/A   | N/A  | Flare Type RT               | N/A  |
| N/A                                     | Flare Slope LT (%)    | N/A   | N/A  | Flare Slope RT (%)          | N/A  |
| N/A                                     | Flare Traversable LT? | N/A   | N/A  | Flare Traversable RT?       | N/A  |
| N/A                                     | Landing Length (in)   | N/A   | N/A  | DWS Provided?               | N/A  |
| N/A                                     | Landing Width (in)    | N/A   | N/A  | DWS Contrast?               | N/A  |
| N/A                                     | Landing Slope (%)     | N/A   | N/A  | DWS Length (in)             | N/A  |
| N/A                                     | Landing X Slope (%)   | N/A   | N/A  | DWS Full Width?             | N/A  |
| N/A                                     | Landing Curb? (Y/N)   | N/A   | N/A  | DWS Offset (in)             | N/A  |
| N/A                                     | Shared Landing?       | N/A   |      |                             |      |
| N/A                                     | Gutter Ponding?       | N/A   | N/A  | Gutter Slope (%)            | N/A  |
| N/A                                     | Gutter Lip Ht (in)    | N/A   | N/A  | Gutter X Slope (%)          | N/A  |
| N/A                                     | Painted X Walk1?      | No    | N/A  | Painted X Walk2?            | No   |
|                                         | X Walk 1 Direction    | To NW |      | X Walk 2 Direction          | To W |
| N/A                                     | X Walk 1 Width (in)   | N/A   | N/A  | X Walk 2 Width (in)         | N/A  |
|                                         | X Walk 1 Slope (%)    | 1.0   |      | X Walk 2 Slope (%)          | 1.7  |
|                                         | X Walk 1 X Slope (%)  | 4.0   |      | X Walk 2 X Slope (%)        | 2.1  |
| N/A                                     | Ramp inside XWalk1?   | N/A   | N/A  | Ramp inside XWalk2?         | N/A  |
|                                         | Road Slope (%)        | 3.6   | N/A  | Clear Space?                | N/A  |
|                                         | Road X Slope (%)      | 1.1   | N/A  | Clear Space to XWalk (in)   | N/A  |
| N/A                                     | Any Obstructions?     | N/A   | N/A  | Storm Grate/Utility Hazard? | N/A  |