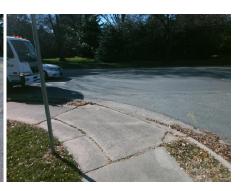

## Field Measurements/Component Compliance

Street 1 Name
Stop Condition-Street 2
Street 2 Name
Stop Condition-Street 1

SHARON AV StopSign SHARON RD None Possible Solutions:

Remove & Replace Curb Ramp With Two New Directional Ramps or Equivalent.

Surveyor Notes:

N/A

PROW/ADA:

Not Found, R304.5.1, R304.5.3

Total Cost: \$ 3200.00

| rield Measurements/Component Compilance |                       |       |      |                             |      |
|-----------------------------------------|-----------------------|-------|------|-----------------------------|------|
| Compliance Description                  |                       | Data  | Comp | oliance Description         | Data |
| N/A                                     | Ramp Length (in)      | 62.0  | Yes  | Ramp Slope (%)              | 5.8  |
| No                                      | Ramp Width (in)       | 44.0  | No   | Ramp XSlope (%)             | 7.4  |
| N/A                                     | Flare Type LT         | N/A   | N/A  | Flare Type RT               | N/A  |
| N/A                                     | Flare Slope LT (%)    | N/A   | N/A  | Flare Slope RT (%)          | N/A  |
| N/A                                     | Flare Traversable LT? | N/A   | N/A  | Flare Traversable RT?       | N/A  |
| N/A                                     | Landing Length (in)   | N/A   | N/A  | DWS Provided?               | N/A  |
| N/A                                     | Landing Width (in)    | N/A   | N/A  | DWS Contrast?               | N/A  |
| N/A                                     | Landing Slope (%)     | N/A   | N/A  | DWS Length (in)             | N/A  |
| N/A                                     | Landing X Slope (%)   | N/A   | N/A  | DWS Full Width?             | N/A  |
| N/A                                     | Landing Curb? (Y/N)   | N/A   | N/A  | DWS Offset (in)             | N/A  |
| N/A                                     | Shared Landing?       | N/A   |      |                             |      |
| N/A                                     | Gutter Ponding?       | N/A   | N/A  | Gutter Slope (%)            | N/A  |
| N/A                                     | Gutter Lip Ht (in)    | N/A   | N/A  | Gutter X Slope (%)          | N/A  |
| N/A                                     | Painted X Walk1?      | No    | N/A  | Painted X Walk2?            | No   |
|                                         | X Walk 1 Direction    | To NW |      | X Walk 2 Direction          | To W |
| N/A                                     | X Walk 1 Width (in)   | N/A   | N/A  | X Walk 2 Width (in)         | N/A  |
|                                         | X Walk 1 Slope (%)    | 1.0   |      | X Walk 2 Slope (%)          | 1.7  |
|                                         | X Walk 1 X Slope (%)  | 4.0   |      | X Walk 2 X Slope (%)        | 2.1  |
| N/A                                     | Ramp inside XWalk1?   | N/A   | N/A  | Ramp inside XWalk2?         | N/A  |
|                                         | Road Slope (%)        | 3.6   | N/A  | Clear Space?                | N/A  |
|                                         | Road X Slope (%)      | 1.1   | N/A  | Clear Space to XWalk (in)   | N/A  |
| N/A                                     | Any Obstructions?     | N/A   | N/A  | Storm Grate/Utility Hazard? | N/A  |