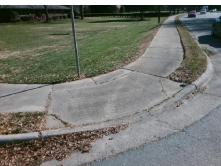

## Field Measurements/Component Compliance

Street 1 Name
Stop Condition-Street 2
Street 2 Name
Stop Condition-Street 1

SHARON AV StopSign SHARON RD None Possible Solutions:

Remove & Replace Curb Ramp With Two New Directional Ramps or Equivalent.

Surveyor Notes:

N/A

PROW/ADA:

Not Found, R304.5.1, R304.5.3

Total Cost: \$ 3200.00

| rield Measurements/Component Compilance |                       |       |      |                             |      |
|-----------------------------------------|-----------------------|-------|------|-----------------------------|------|
| Compliance Description                  |                       | Data  | Comp | oliance Description         | Data |
| N/A                                     | Ramp Length (in)      | 62.0  | Yes  | Ramp Slope (%)              | 5.8  |
| No                                      | Ramp Width (in)       | 44.0  | No   | Ramp XSlope (%)             | 7.4  |
| N/A                                     | Flare Type LT         | N/A   | N/A  | Flare Type RT               | N/A  |
| N/A                                     | Flare Slope LT (%)    | N/A   | N/A  | Flare Slope RT (%)          | N/A  |
| N/A                                     | Flare Traversable LT? | N/A   | N/A  | Flare Traversable RT?       | N/A  |
| N/A                                     | Landing Length (in)   | N/A   | N/A  | DWS Provided?               | N/A  |
| N/A                                     | Landing Width (in)    | N/A   | N/A  | DWS Contrast?               | N/A  |
| N/A                                     | Landing Slope (%)     | N/A   | N/A  | DWS Length (in)             | N/A  |
| N/A                                     | Landing X Slope (%)   | N/A   | N/A  | DWS Full Width?             | N/A  |
| N/A                                     | Landing Curb? (Y/N)   | N/A   | N/A  | DWS Offset (in)             | N/A  |
| N/A                                     | Shared Landing?       | N/A   |      |                             |      |
| N/A                                     | Gutter Ponding?       | N/A   | N/A  | Gutter Slope (%)            | N/A  |
| N/A                                     | Gutter Lip Ht (in)    | N/A   | N/A  | Gutter X Slope (%)          | N/A  |
| N/A                                     | Painted X Walk1?      | No    | N/A  | Painted X Walk2?            | No   |
|                                         | X Walk 1 Direction    | To NW |      | X Walk 2 Direction          | To W |
| N/A                                     | X Walk 1 Width (in)   | N/A   | N/A  | X Walk 2 Width (in)         | N/A  |
|                                         | X Walk 1 Slope (%)    | 1.0   |      | X Walk 2 Slope (%)          | 1.7  |
|                                         | X Walk 1 X Slope (%)  | 4.0   |      | X Walk 2 X Slope (%)        | 2.1  |
| N/A                                     | Ramp inside XWalk1?   | N/A   | N/A  | Ramp inside XWalk2?         | N/A  |
|                                         | Road Slope (%)        | 3.6   | N/A  | Clear Space?                | N/A  |
|                                         | Road X Slope (%)      | 1.1   | N/A  | Clear Space to XWalk (in)   | N/A  |
| N/A                                     | Any Obstructions?     | N/A   | N/A  | Storm Grate/Utility Hazard? | N/A  |