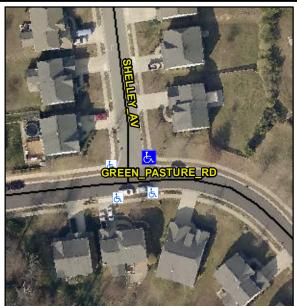

## Access Compliance Report Public Rights-of-Way (Curb Ramps)

Intersection ID: 47690Main Street:SHELLEY\_AVCross Street:GREEN\_PASTURE\_RDLocation:NEADA ID: D31C7406FFF8Ramp Type:PerpDiagInitial Pass/Fail:FailOverall Compliance:NoSeverity Score:10

**Codes/Mitigation Info/Possible Solution** 

**Field Measurements/Component Compliance** 

Street 1 Name
SHELLEY AV
Stop Condition-Street 2
StopSign
Street 2 Name
GREEN PASTURE RD
Stop Condition-Street 1
None