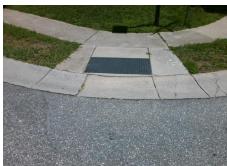

Possible Solutions:

Remove & Replace Curb Ramp With Two New Directional Ramps or Equivalent.

Surveyor Notes:

N/A

PROW/ADA:

Not Found, R304.5.1, R304.5.3

Total Cost: \$ 3200.00

Compliance Description Data Compliance Description Data Yes N/A Ramp Length (in) 50.0 Ramp Slope (%) 6.1 No Ramp XSlope (%) No Ramp Width (in) 47.0 3.3 N/A Flare Type LT N/A N/A Flare Type RT N/A N/A N/A Flare Slope RT (%) N/A Flare Slope LT (%) N/A N/A Flare Traversable LT? N/A N/A Flare Traversable RT? N/A N/A N/A N/A **DWS Provided?** N/A Landing Length (in) N/A Landing Width (in) N/A N/A **DWS Contrast?** N/A N/A N/A Landing Slope (%) N/A DWS Length (in) N/A N/A Landing X Slope (%) N/A N/A DWS Full Width? N/A N/A Landing Curb? (Y/N) N/A N/A DWS Offset (in) N/A N/A N/A Shared Landing? N/A **Gutter Ponding?** N/A N/A Gutter Slope (%) N/A N/A Gutter Lip Ht (in) N/A N/A Gutter X Slope (%) N/A N/A Painted X Walk1? No N/A Painted X Walk2? No X Walk 1 Direction To W X Walk 2 Direction To S N/A N/A X Walk 1 Width (in) N/A X Walk 2 Width (in) N/A X Walk 1 Slope (%) 3.8 X Walk 2 Slope (%) 2.4 X Walk 1 X Slope (%) 2.7 X Walk 2 X Slope (%) 2.0 N/A N/A N/A Ramp inside XWalk2? N/A Ramp inside XWalk1? Road Slope (%) 2.9 N/A Clear Space? N/A N/A Road X Slope (%) 1.9 Clear Space to XWalk (in) N/A N/A N/A N/A Any Obstructions? Storm Grate/Utility Hazard? N/A **Obstruction Type** Storm Grate/Utility Type N/A N/A

Yes

Surface Condition? (G/P)

Good