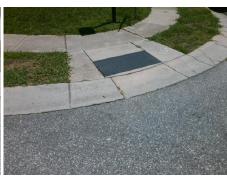

Possible Solutions:

Remove & Replace Curb Ramp With Two New Directional Ramps or Equivalent.

Surveyor Notes:

N/A

PROW/ADA:

Not Found, R304.5.1, R304.5.3

Total Cost: \$ 3200.00

Compliance Description Data Compliance Description Data Yes N/A Ramp Length (in) 50.0 Ramp Slope (%) 6.1 No Ramp XSlope (%) No Ramp Width (in) 47.0 3.3 N/A Flare Type LT N/A N/A Flare Type RT N/A N/A N/A Flare Slope RT (%) N/A Flare Slope LT (%) N/A N/A Flare Traversable LT? N/A N/A Flare Traversable RT? N/A N/A N/A N/A **DWS Provided?** N/A Landing Length (in) N/A Landing Width (in) N/A N/A **DWS Contrast?** N/A N/A N/A Landing Slope (%) N/A DWS Length (in) N/A N/A Landing X Slope (%) N/A N/A DWS Full Width? N/A N/A Landing Curb? (Y/N) N/A N/A DWS Offset (in) N/A N/A N/A Shared Landing? N/A **Gutter Ponding?** N/A N/A Gutter Slope (%) N/A N/A Gutter Lip Ht (in) N/A N/A Gutter X Slope (%) N/A N/A Painted X Walk1? No N/A Painted X Walk2? No X Walk 1 Direction To W X Walk 2 Direction To S N/A N/A X Walk 1 Width (in) N/A X Walk 2 Width (in) N/A X Walk 1 Slope (%) 3.8 X Walk 2 Slope (%) 2.4 X Walk 1 X Slope (%) 2.7 X Walk 2 X Slope (%) 2.0 N/A N/A N/A Ramp inside XWalk2? N/A Ramp inside XWalk1? Road Slope (%) 2.9 N/A Clear Space? N/A N/A Road X Slope (%) 1.9 Clear Space to XWalk (in) N/A N/A N/A N/A Any Obstructions? Storm Grate/Utility Hazard? N/A **Obstruction Type** Storm Grate/Utility Type N/A N/A

Yes

Surface Condition? (G/P)

Good