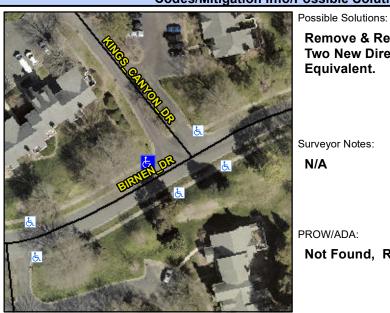

## **Access Compliance Report Public Rights-of-Way** (Curb Ramps)

Intersection ID: 24379 Main Street: BIRNEN DR **Cross Street: KINGS CANYON DR** Location: NW ADA ID: D3212EA2D910 Ramp Type: PerpDiag Initial Pass/Fail: Fail **Overall Compliance: No Severity Score:** 8.75

**Codes/Mitigation Info/Possible Solution** 

**BIRNEN DR** 

StopSign

KINGS CANYON DR

None

## Field Measurements/Component Compliance

Street 1 Name Stop Condition-Street 2 Street 2 Name Stop Condition-Street 1 Remove & Replace Curl **Two New Directional Ra** Equivalent.

Surveyor Notes:

N/A

PROW/ADA: