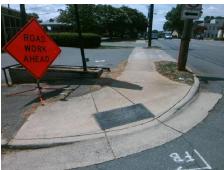

## Access Compliance Report Public Rights-of-Way (Curb Ramps)

Intersection ID: 17759 Main Street: PARK\_RD Cross Street: REECE\_RD Location: SE

ADA ID: D329FFE23D49 Ramp Type: PerpDiag Initial Pass/Fail: Fail Overall Compliance: No Severity Score: 72.5

Surveyor Notes:

N/A

PROW/ADA:

Not Found, R304.5.1, R304.2.2, R304.5.3

Total Cost:

3200.00

| Field Measurements/Component Compliance |                          |      |                        |                             |      |
|-----------------------------------------|--------------------------|------|------------------------|-----------------------------|------|
| Compliance Description                  |                          | Data | Compliance Description |                             | Data |
| N/A                                     | A Ramp Length (in)       | 68.0 | No                     | Ramp Slope (%)              | 11.9 |
| No                                      | Ramp Width (in)          | 26.0 | No                     | Ramp XSlope (%)             | 8.2  |
| N/A                                     | A Flare Type LT          | N/A  | N/A                    | Flare Type RT               | N/A  |
| N/                                      | A Flare Slope LT (%)     | N/A  | N/A                    | Flare Slope RT (%)          | N/A  |
| N/A                                     | A Flare Traversable LT?  | N/A  | N/A                    | Flare Traversable RT?       | N/A  |
| N/A                                     | A Landing Length (in)    | N/A  | N/A                    | DWS Provided?               | N/A  |
| N/A                                     | A Landing Width (in)     | N/A  | N/A                    | DWS Contrast?               | N/A  |
| N/A                                     | A Landing Slope (%)      | N/A  | N/A                    | DWS Length (in)             | N/A  |
| N/                                      | A Landing X Slope (%)    | N/A  | N/A                    | DWS Full Width?             | N/A  |
| N/                                      | A Landing Curb? (Y/N)    | N/A  | N/A                    | DWS Offset (in)             | N/A  |
| N/                                      | A Shared Landing?        | N/A  |                        |                             |      |
| N/                                      | <b>A</b> Gutter Ponding? | N/A  | N/A                    | Gutter Slope (%)            | N/A  |
| N/A                                     | A Gutter Lip Ht (in)     | N/A  | N/A                    | Gutter X Slope (%)          | N/A  |
| N/                                      | A Painted X Walk1?       | No   | N/A                    | Painted X Walk2?            | No   |
|                                         | X Walk 1 Direction       | To N |                        | X Walk 2 Direction          | To W |
| N/                                      | X Walk 1 Width (in)      | N/A  | N/A                    | X Walk 2 Width (in)         | N/A  |
|                                         | X Walk 1 Slope (%)       | 0.8  |                        | X Walk 2 Slope (%)          | 11.5 |
|                                         | X Walk 1 X Slope (%)     | 10.8 |                        | X Walk 2 X Slope (%)        | 2.5  |
| N/A                                     | A Ramp inside XWalk1?    | N/A  | N/A                    | Ramp inside XWalk2?         | N/A  |
|                                         | Road Slope (%)           | 9.8  | N/A                    | Clear Space?                | N/A  |
|                                         | Road X Slope (%)         | 7.5  | N/A                    | Clear Space to XWalk (in)   | N/A  |
| N/                                      | A Any Obstructions?      | N/A  | N/A                    | Storm Grate/Utility Hazard? | N/A  |
|                                         | Obstruction Type         |      |                        | Storm Grate/Utility Type    |      |
|                                         |                          | N/A  |                        |                             | N/A  |
|                                         |                          |      | Yes                    | Surface Condition? (G/P)    | Good |
|                                         |                          |      |                        |                             |      |