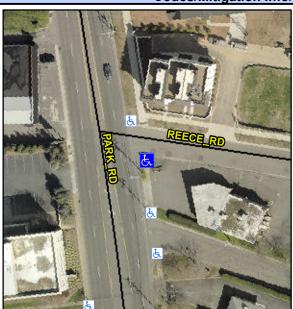

## Access Compliance Report Public Rights-of-Way (Curb Ramps)

Intersection ID: 17759 Main Street: PARK\_RD Cross Street: REECE\_RD Location: SE

ADA ID: D329FFE23D49 Ramp Type: PerpDiag Initial Pass/Fail: Fail Overall Compliance: No Severity Score: 72.5

Codes/Mitigation Info/Possible Solution

Street 1 Name REECE RD
Stop Condition-Street 2 StopSign
Street 2 Name PARK RD
Stop Condition-Street 1 None

Possible Solutions:

Remove & Replace Curb Ramp With Two New Directional Ramps or Equivalent.