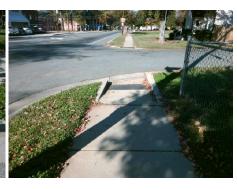

## Field Measurements/Component Compliance

Compliance Description

Curb Slope (%)

Data

**OPAL ST** Street 1 Name Stop Condition-Street 1 StopSign N/A Street 2 Name Stop Condition-Street 2 N/A Possible Solutions: Remove & Replace Entire Ramp. Surveyor Notes: N/A PROW/ADA: R304.2.2

N/A 1600.00

Compliance Description

N/A N/A Ramp Length (in) 71.0 Grade Break? N/A 48.0 N/A Yes Ramp Width (in) Grade Break Slope (%) N/A No Ramp Slope (%) 9.6 Grade Break XSlope (%) Ramp XSlope (%) Yes 1.1 N/A Flare Type LT N/A N/A Flare Type RT N/A Flare Slope LT (%) N/A N/A Flare Slope RT (%) Flare Traversable LT? N/A N/A Flare Traversable RT? 0.0 N/A DWS Provided? Landing Length (in) Landing Width (in) 0.0 N/A **DWS Contrast?** Landing Slope (%) 0.0 N/A DWS Length (in) N/A DWS Full Width? Landing X Slope (%) 0.0 Landing Curb? (Y/N) N/A N/A DWS Offset LT (in) Shared Landing? N/A N/A DWS Offset RT (in) **Gutter Ponding?** 0.0 N/A Gutter Slope (%) Gutter Lip Ht (in) 0.0 N/A Gutter X Slope (%) Painted X Walk1? No Road Slope (%) To W X Walk 1 Direction Road X Slope (%) X Walk 1 Width (in) N/A Clear Space? 3.1 N/A X Walk 1 Slope (%) Clear Space to XWalk (in) X Walk 1 X Slope (%) 0.4 N/A Storm Grate/Utility Hazard? Ramp inside XWalk1? N/A Storm Grate/Utility Type N/A Any Obstructions? **Obstruction Type** Surface Condition? (G/P) Yes Good N/A N/A