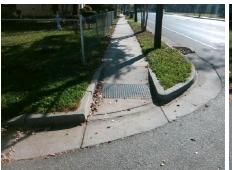

## Field Measurements/Component Compliance

Compliance Description

Curb Slope (%)

Data

**OPAL ST** Street 1 Name Stop Condition-Street 1 StopSign N/A Street 2 Name Stop Condition-Street 2 N/A Possible Solutions: Remove & Replace Entire Ramp. Surveyor Notes: N/A PROW/ADA: R304.2.2

N/A 1600.00

Compliance Description

N/A N/A Ramp Length (in) 71.0 Grade Break? N/A 48.0 N/A Yes Ramp Width (in) Grade Break Slope (%) N/A No Ramp Slope (%) 9.6 Grade Break XSlope (%) Ramp XSlope (%) Yes 1.1 N/A Flare Type LT N/A N/A Flare Type RT N/A Flare Slope LT (%) N/A N/A Flare Slope RT (%) Flare Traversable LT? N/A N/A Flare Traversable RT? 0.0 N/A DWS Provided? Landing Length (in) Landing Width (in) 0.0 N/A **DWS Contrast?** Landing Slope (%) 0.0 N/A DWS Length (in) N/A DWS Full Width? Landing X Slope (%) 0.0 Landing Curb? (Y/N) N/A N/A DWS Offset LT (in) Shared Landing? N/A N/A DWS Offset RT (in) **Gutter Ponding?** 0.0 N/A Gutter Slope (%) Gutter Lip Ht (in) 0.0 N/A Gutter X Slope (%) Painted X Walk1? No Road Slope (%) To W X Walk 1 Direction Road X Slope (%) X Walk 1 Width (in) N/A Clear Space? 3.1 N/A X Walk 1 Slope (%) Clear Space to XWalk (in) X Walk 1 X Slope (%) 0.4 N/A Storm Grate/Utility Hazard? Ramp inside XWalk1? N/A Storm Grate/Utility Type N/A Any Obstructions? **Obstruction Type** Surface Condition? (G/P) Yes Good N/A N/A