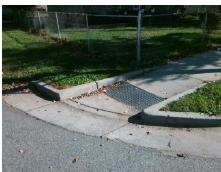

## Field Measurements/Component Compliance

Compliance Description

Curb Slope (%)

Data

**OPAL ST** Street 1 Name Stop Condition-Street 1 StopSign N/A Street 2 Name Stop Condition-Street 2 N/A Possible Solutions: Remove & Replace Entire Ramp. Surveyor Notes: N/A PROW/ADA: R304.2.2

N/A 1600.00

Compliance Description

N/A N/A Ramp Length (in) 71.0 Grade Break? N/A 48.0 N/A Yes Ramp Width (in) Grade Break Slope (%) N/A No Ramp Slope (%) 9.6 Grade Break XSlope (%) Ramp XSlope (%) Yes 1.1 N/A Flare Type LT N/A N/A Flare Type RT N/A Flare Slope LT (%) N/A N/A Flare Slope RT (%) Flare Traversable LT? N/A N/A Flare Traversable RT? 0.0 N/A DWS Provided? Landing Length (in) Landing Width (in) 0.0 N/A **DWS Contrast?** Landing Slope (%) 0.0 N/A DWS Length (in) N/A DWS Full Width? Landing X Slope (%) 0.0 Landing Curb? (Y/N) N/A N/A DWS Offset LT (in) Shared Landing? N/A N/A DWS Offset RT (in) **Gutter Ponding?** 0.0 N/A Gutter Slope (%) Gutter Lip Ht (in) 0.0 N/A Gutter X Slope (%) Painted X Walk1? No Road Slope (%) To W X Walk 1 Direction Road X Slope (%) X Walk 1 Width (in) N/A Clear Space? 3.1 N/A X Walk 1 Slope (%) Clear Space to XWalk (in) X Walk 1 X Slope (%) 0.4 N/A Storm Grate/Utility Hazard? Ramp inside XWalk1? N/A Storm Grate/Utility Type N/A Any Obstructions? **Obstruction Type** Surface Condition? (G/P) Yes Good N/A N/A