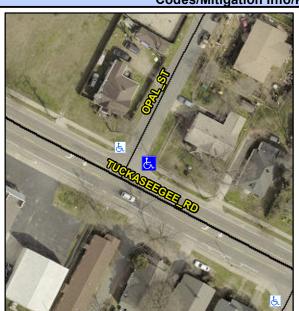

0.4

N/A

N/A

N/A

N/A

4.6

Main Street: OPAL ST Intersection ID: 10424 Cross Street: TUCKASEEGEE RD Location: NE **Overall Compliance: No Severity Score:** 12.5 ADA ID: D32BEBF852C4 Ramp Type: Directional1 Initial Pass/Fail: Fail

## Field Measurements/Component Compliance

Compliance Description

Curb Slope (%)

Data

**OPAL ST** Street 1 Name Stop Condition-Street 1 StopSign N/A Street 2 Name Stop Condition-Street 2 N/A Possible Solutions: Remove & Replace Entire Ramp. Surveyor Notes: N/A PROW/ADA: R304.2.2