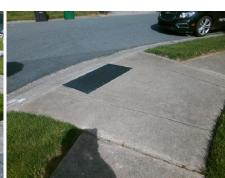

## **Access Compliance Report Public Rights-of-Way** (Curb Ramps)

Intersection ID: 3908 Main Street: BULLE\_ROCK\_CT Cross Street: WOODCOCK\_LN Location: NE **Overall Compliance: No** ADA ID: D32CAD97DE9E Ramp Type: Perp Initial Pass/Fail: Fail **Severity Score:** 1.25

Total Cost:

1850.00

| Field Measurements/Component Compliance |                       |      |        |                       |                       |      |  |
|-----------------------------------------|-----------------------|------|--------|-----------------------|-----------------------|------|--|
| Comp                                    | liance Description    | Data | Compli | iance                 | Description           | Data |  |
| N/A                                     | Ramp Length (in)      | 46.0 | Yes    | Ramp                  | Slope (%)             | 6.4  |  |
| Yes                                     | Ramp Width (in)       | 55.0 | No     | Ramp XSlope (%)       |                       | 2.3  |  |
| N/A                                     | Flare Type LT         | N/A  | N/A    | Flare Type RT         |                       | N/A  |  |
| N/A                                     | Flare Slope LT (%)    | N/A  | N/A    | Flare Slope RT (%)    |                       | N/A  |  |
| N/A                                     | Flare Traversable LT? | N/A  | N/A    | Flare Traversable RT? |                       | N/A  |  |
| N/A                                     | Landing Length (in)   | N/A  | N/A    | DWS                   | Provided?             | N/A  |  |
| N/A                                     | Landing Width (in)    | N/A  | N/A    | DWS                   | Contrast?             | N/A  |  |
| N/A                                     | Landing Slope (%)     | N/A  | N/A    | DWS                   | Length (in)           | N/A  |  |
| N/A                                     | Landing X Slope (%)   | N/A  | N/A    | DWS                   | Full Width?           | N/A  |  |
| N/A                                     | Landing Curb? (Y/N)   | N/A  | N/A    | DWS                   | Offset (in)           | N/A  |  |
| N/A                                     | Shared Landing?       | N/A  |        |                       |                       |      |  |
| N/A                                     | Gutter Ponding?       | N/A  | N/A    | Gutte                 | r Slope (%)           | N/A  |  |
| N/A                                     | Gutter Lip Ht (in)    | N/A  | N/A    | Gutte                 | r X Slope (%)         | N/A  |  |
| N/A                                     | Painted X Walk1?      | No   | N/A    | Painte                | ed X Walk2?           | N/A  |  |
|                                         | X Walk 1 Direction    | To W |        | X Wa                  | lk 2 Direction        | N/A  |  |
| N/A                                     | X Walk 1 Width (in)   | N/A  | N/A    | X Wa                  | lk 2 Width (in)       | N/A  |  |
|                                         | X Walk 1 Slope (%)    | 4.1  |        | X Wa                  | lk 2 Slope (%)        | N/A  |  |
|                                         | X Walk 1 X Slope (%)  | 0.2  |        | X Wa                  | lk 2 X Slope (%)      | N/A  |  |
| N/A                                     | Ramp inside XWalk1?   | N/A  | N/A    | Ramp                  | inside XWalk2?        | N/A  |  |
|                                         | Road Slope (%)        | 0.2  | N/A    | Clear                 | Space?                | N/A  |  |
|                                         | Road X Slope (%)      | 4.1  | N/A    | Clear                 | Space to XWalk (in)   | N/A  |  |
| N/A                                     | Any Obstructions?     | N/A  | N/A    | Storm                 | Grate/Utility Hazard? | N/A  |  |
|                                         | Obstruction Type      |      |        | Storm                 | Grate/Utility Type    |      |  |
|                                         |                       | N/A  |        |                       |                       | N/A  |  |
|                                         |                       |      | Yes    | Surfa                 | ce Condition? (G/P)   | Good |  |