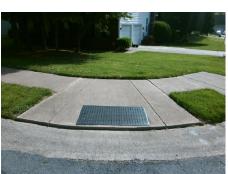

## **Access Compliance Report Public Rights-of-Way** (Curb Ramps)

Intersection ID: 3908 Main Street: BULLE\_ROCK\_CT Cross Street: WOODCOCK\_LN Location: NE **Overall Compliance: No** ADA ID: D32CAD97DE9E Ramp Type: Perp Initial Pass/Fail: Fail **Severity Score:** 1.25

Total Cost:

1850.00

| Field Measurements/Component Compliance |                       |      |        |                       |                       |      |  |
|-----------------------------------------|-----------------------|------|--------|-----------------------|-----------------------|------|--|
| Comp                                    | liance Description    | Data | Compli | iance                 | Description           | Data |  |
| N/A                                     | Ramp Length (in)      | 46.0 | Yes    | Ramp                  | Slope (%)             | 6.4  |  |
| Yes                                     | Ramp Width (in)       | 55.0 | No     | Ramp XSlope (%)       |                       | 2.3  |  |
| N/A                                     | Flare Type LT         | N/A  | N/A    | Flare Type RT         |                       | N/A  |  |
| N/A                                     | Flare Slope LT (%)    | N/A  | N/A    | Flare Slope RT (%)    |                       | N/A  |  |
| N/A                                     | Flare Traversable LT? | N/A  | N/A    | Flare Traversable RT? |                       | N/A  |  |
| N/A                                     | Landing Length (in)   | N/A  | N/A    | DWS                   | Provided?             | N/A  |  |
| N/A                                     | Landing Width (in)    | N/A  | N/A    | DWS                   | Contrast?             | N/A  |  |
| N/A                                     | Landing Slope (%)     | N/A  | N/A    | DWS                   | Length (in)           | N/A  |  |
| N/A                                     | Landing X Slope (%)   | N/A  | N/A    | DWS                   | Full Width?           | N/A  |  |
| N/A                                     | Landing Curb? (Y/N)   | N/A  | N/A    | DWS                   | Offset (in)           | N/A  |  |
| N/A                                     | Shared Landing?       | N/A  |        |                       |                       |      |  |
| N/A                                     | Gutter Ponding?       | N/A  | N/A    | Gutte                 | r Slope (%)           | N/A  |  |
| N/A                                     | Gutter Lip Ht (in)    | N/A  | N/A    | Gutte                 | r X Slope (%)         | N/A  |  |
| N/A                                     | Painted X Walk1?      | No   | N/A    | Painte                | ed X Walk2?           | N/A  |  |
|                                         | X Walk 1 Direction    | To W |        | X Wa                  | lk 2 Direction        | N/A  |  |
| N/A                                     | X Walk 1 Width (in)   | N/A  | N/A    | X Wa                  | lk 2 Width (in)       | N/A  |  |
|                                         | X Walk 1 Slope (%)    | 4.1  |        | X Wa                  | lk 2 Slope (%)        | N/A  |  |
|                                         | X Walk 1 X Slope (%)  | 0.2  |        | X Wa                  | lk 2 X Slope (%)      | N/A  |  |
| N/A                                     | Ramp inside XWalk1?   | N/A  | N/A    | Ramp                  | inside XWalk2?        | N/A  |  |
|                                         | Road Slope (%)        | 0.2  | N/A    | Clear                 | Space?                | N/A  |  |
|                                         | Road X Slope (%)      | 4.1  | N/A    | Clear                 | Space to XWalk (in)   | N/A  |  |
| N/A                                     | Any Obstructions?     | N/A  | N/A    | Storm                 | Grate/Utility Hazard? | N/A  |  |
|                                         | Obstruction Type      |      |        | Storm                 | Grate/Utility Type    |      |  |
|                                         |                       | N/A  |        |                       |                       | N/A  |  |
|                                         |                       |      | Yes    | Surfa                 | ce Condition? (G/P)   | Good |  |