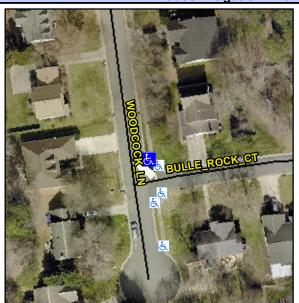

## **Access Compliance Report Public Rights-of-Way** (Curb Ramps)

Intersection ID: 3908 Main Street: BULLE\_ROCK\_CT Cross Street: WOODCOCK\_LN Location: NE **Overall Compliance: No** ADA ID: D32CAD97DE9E Ramp Type: Perp Initial Pass/Fail: Fail **Severity Score:** 1.25