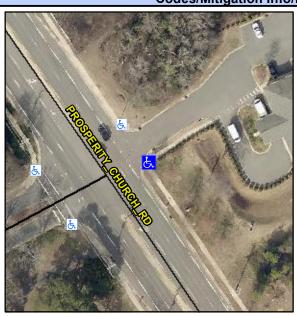

## Access Compliance Report Public Rights-of-Way (Curb Ramps)

Intersection ID: 3556 Main Street: PROSPERITY\_CHURCH\_RD Cross Street: WHITE\_CASCADE\_DR Location: E

ADA ID: D330FD108DC6 Ramp Type: PerpDiag Initial Pass/Fail: Fail Overall Compliance: No Severity Score: 8.75

## Field Measurements/Component Compliance

Street 1 Name
Stop Condition-Street 2
Street 2 Name
Stop Condition-Street 1

WHITE CASCADE DR StopSign PROSPERITY CHURCH RD

None

Possible Solutions:

Remove & Replace Curb Ramp With Two New Directional Ramps or Equivalent.