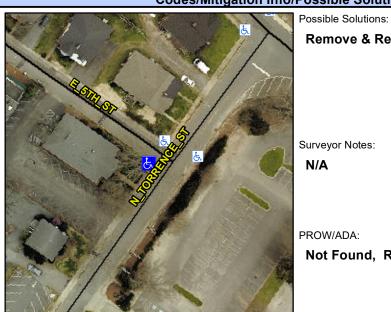

## Access Compliance Report Public Rights-of-Way (Curb Ramps)

Intersection ID: 13692 Main Street: N\_TORRENCE\_ST Cross Street: E\_5TH\_ST Location: W

ADA ID: D33129F6AC97 Ramp Type: Perp Initial Pass/Fail: Fail Overall Compliance: No Severity Score: 33.75

## Codes/Mitigation Info/Possible Solution

## Field Measurements/Component Compliance

Street 1 Name E 5TH ST
Stop Condition-Street 2 StopSign
Street 2 Name N/A
Stop Condition-Street 1 N/A

Remove & Replace Entire Ramp.

Surveyor Notes:
N/A

PROW/ADA:
Not Found, R304.5.1, R304.2.2