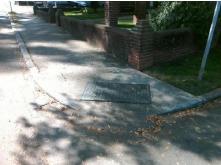

## Access Compliance Report Public Rights-of-Way (Curb Ramps)

Intersection ID: 13692 Main Street: N\_TORRENCE\_ST Cross Street: E\_5TH\_ST Location: W

ADA ID: D33129F6AC97 Ramp Type: Perp Initial Pass/Fail: Fail Overall Compliance: No Severity Score: 33.75

## Field Measurements/Component Compliance

Street 1 Name E 5TH ST
Stop Condition-Street 2 StopSign
Street 2 Name N/A
Stop Condition-Street 1 N/A

Remove & Replace Entire Ramp.

Surveyor Notes:
N/A

PROW/ADA:
Not Found, R304.5.1, R304.2.2

Total Cost: \$ 1850.00

| Field Measurements/Component Compilance |                       |       |                        |                             |      |
|-----------------------------------------|-----------------------|-------|------------------------|-----------------------------|------|
| Compliance Description                  |                       | Data  | Compliance Description |                             | Data |
| N/A                                     | Ramp Length (in)      | 50.0  | No                     | Ramp Slope (%)              | 12.2 |
| No                                      | Ramp Width (in)       | 45.0  | Yes                    | Ramp XSlope (%)             | 0.3  |
| N/A                                     | Flare Type LT         | N/A   | N/A                    | Flare Type RT               | N/A  |
| N/A                                     | Flare Slope LT (%)    | N/A   | N/A                    | Flare Slope RT (%)          | N/A  |
| N/A                                     | Flare Traversable LT? | N/A   | N/A                    | Flare Traversable RT?       | N/A  |
| N/A                                     | Landing Length (in)   | N/A   | N/A                    | DWS Provided?               | N/A  |
| N/A                                     | Landing Width (in)    | N/A   | N/A                    | DWS Contrast?               | N/A  |
| N/A                                     | Landing Slope (%)     | N/A   | N/A                    | DWS Length (in)             | N/A  |
| N/A                                     | Landing X Slope (%)   | N/A   | N/A                    | DWS Full Width?             | N/A  |
| N/A                                     | Landing Curb? (Y/N)   | N/A   | N/A                    | DWS Offset (in)             | N/A  |
| N/A                                     | Shared Landing?       | N/A   |                        |                             |      |
| N/A                                     | Gutter Ponding?       | N/A   | N/A                    | Gutter Slope (%)            | N/A  |
| N/A                                     | Gutter Lip Ht (in)    | N/A   | N/A                    | Gutter X Slope (%)          | N/A  |
| N/A                                     | Painted X Walk1?      | No    | N/A                    | Painted X Walk2?            | N/A  |
|                                         | X Walk 1 Direction    | To NE |                        | X Walk 2 Direction          | N/A  |
| N/A                                     | X Walk 1 Width (in)   | N/A   | N/A                    | X Walk 2 Width (in)         | N/A  |
|                                         | X Walk 1 Slope (%)    | 0.4   |                        | X Walk 2 Slope (%)          | N/A  |
|                                         | X Walk 1 X Slope (%)  | 1.6   |                        | X Walk 2 X Slope (%)        | N/A  |
| N/A                                     | Ramp inside XWalk1?   | N/A   | N/A                    | Ramp inside XWalk2?         | N/A  |
|                                         | Road Slope (%)        | N/A   | N/A                    | Clear Space?                | N/A  |
|                                         | Road X Slope (%)      | N/A   | N/A                    | Clear Space to XWalk (in)   | N/A  |
| N/A                                     | Any Obstructions?     | N/A   | N/A                    | Storm Grate/Utility Hazard? | N/A  |
|                                         | Obstruction Type      |       |                        | Storm Grate/Utility Type    |      |
|                                         |                       | N/A   |                        |                             | N/A  |
|                                         |                       |       | Yes                    | Surface Condition? (G/P)    | Good |
|                                         |                       |       |                        |                             |      |