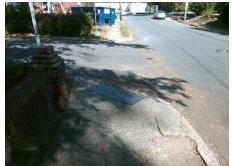

## Access Compliance Report Public Rights-of-Way (Curb Ramps)

Intersection ID: 13692 Main Street: N\_TORRENCE\_ST Cross Street: E\_5TH\_ST Location: W

ADA ID: D33129F6AC97 Ramp Type: Perp Initial Pass/Fail: Fail Overall Compliance: No Severity Score: 33.75

## Field Measurements/Component Compliance

Street 1 Name E 5TH ST
Stop Condition-Street 2 StopSign
Street 2 Name N/A
Stop Condition-Street 1 N/A

Remove & Replace Entire Ramp.

Surveyor Notes:
N/A

PROW/ADA:
Not Found, R304.5.1, R304.2.2

Total Cost: \$ 1850.00

| Field Measurements/Component Compilance |                       |       |                        |                             |      |
|-----------------------------------------|-----------------------|-------|------------------------|-----------------------------|------|
| Compliance Description                  |                       | Data  | Compliance Description |                             | Data |
| N/A                                     | Ramp Length (in)      | 50.0  | No                     | Ramp Slope (%)              | 12.2 |
| No                                      | Ramp Width (in)       | 45.0  | Yes                    | Ramp XSlope (%)             | 0.3  |
| N/A                                     | Flare Type LT         | N/A   | N/A                    | Flare Type RT               | N/A  |
| N/A                                     | Flare Slope LT (%)    | N/A   | N/A                    | Flare Slope RT (%)          | N/A  |
| N/A                                     | Flare Traversable LT? | N/A   | N/A                    | Flare Traversable RT?       | N/A  |
| N/A                                     | Landing Length (in)   | N/A   | N/A                    | DWS Provided?               | N/A  |
| N/A                                     | Landing Width (in)    | N/A   | N/A                    | DWS Contrast?               | N/A  |
| N/A                                     | Landing Slope (%)     | N/A   | N/A                    | DWS Length (in)             | N/A  |
| N/A                                     | Landing X Slope (%)   | N/A   | N/A                    | DWS Full Width?             | N/A  |
| N/A                                     | Landing Curb? (Y/N)   | N/A   | N/A                    | DWS Offset (in)             | N/A  |
| N/A                                     | Shared Landing?       | N/A   |                        |                             |      |
| N/A                                     | Gutter Ponding?       | N/A   | N/A                    | Gutter Slope (%)            | N/A  |
| N/A                                     | Gutter Lip Ht (in)    | N/A   | N/A                    | Gutter X Slope (%)          | N/A  |
| N/A                                     | Painted X Walk1?      | No    | N/A                    | Painted X Walk2?            | N/A  |
|                                         | X Walk 1 Direction    | To NE |                        | X Walk 2 Direction          | N/A  |
| N/A                                     | X Walk 1 Width (in)   | N/A   | N/A                    | X Walk 2 Width (in)         | N/A  |
|                                         | X Walk 1 Slope (%)    | 0.4   |                        | X Walk 2 Slope (%)          | N/A  |
|                                         | X Walk 1 X Slope (%)  | 1.6   |                        | X Walk 2 X Slope (%)        | N/A  |
| N/A                                     | Ramp inside XWalk1?   | N/A   | N/A                    | Ramp inside XWalk2?         | N/A  |
|                                         | Road Slope (%)        | N/A   | N/A                    | Clear Space?                | N/A  |
|                                         | Road X Slope (%)      | N/A   | N/A                    | Clear Space to XWalk (in)   | N/A  |
| N/A                                     | Any Obstructions?     | N/A   | N/A                    | Storm Grate/Utility Hazard? | N/A  |
|                                         | Obstruction Type      |       |                        | Storm Grate/Utility Type    |      |
|                                         |                       | N/A   |                        |                             | N/A  |
|                                         |                       |       | Yes                    | Surface Condition? (G/P)    | Good |
|                                         |                       |       |                        |                             |      |