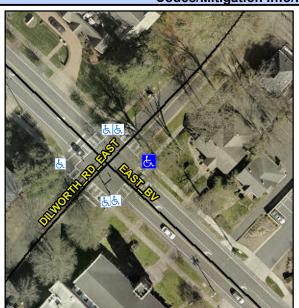

## Access Compliance Report Public Rights-of-Way (Curb Ramps)

Intersection ID: 14980 Main Street: DILWORTH\_RD\_EAST Cross Street: EAST\_BV Location: E

ADA ID: D3373C0B01C8 Ramp Type: Directional1 Initial Pass/Fail: Fail Overall Compliance: No Severity Score: 12.5