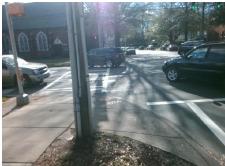

## Access Compliance Report Public Rights-of-Way (Curb Ramps)

Intersection ID: 14980 Main Street: DILWORTH\_RD\_EAST Cross Street: EAST\_BV Location: E

ADA ID: D3373C0B01C8 Ramp Type: Directional1 Initial Pass/Fail: Fail Overall Compliance: No Severity Score: 12.5

## Field Measurements/Component Compliance

| Street 1 Name           | DILWORTH RD EAST |  |
|-------------------------|------------------|--|
| Stop Condition-Street 1 | Signal           |  |
| Street 2 Name           | N/A              |  |
| Stop Condition-Street 2 | N/A              |  |