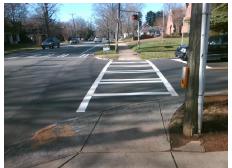

## Access Compliance Report Public Rights-of-Way (Curb Ramps)

Intersection ID: 14980 Main Street: DILWORTH\_RD\_EAST Cross Street: EAST\_BV Location: E

ADA ID: D3373C0B01C8 Ramp Type: Directional1 Initial Pass/Fail: Fail Overall Compliance: No Severity Score: 12.5

## Field Measurements/Component Compliance

| Street 1 Name           | DILWORTH RD EAST |  |
|-------------------------|------------------|--|
| Stop Condition-Street 1 | Signal           |  |
| Street 2 Name           | N/A              |  |
| Stop Condition-Street 2 | N/A              |  |