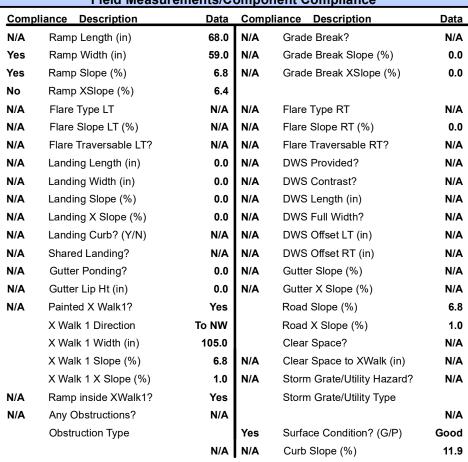

## Field Measurements/Component Compliance

| Street 1 Name           | DILWORTH RD EAST |  |
|-------------------------|------------------|--|
| Stop Condition-Street 1 | Signal           |  |
| Street 2 Name           | N/A              |  |
| Stop Condition-Street 2 | N/A              |  |