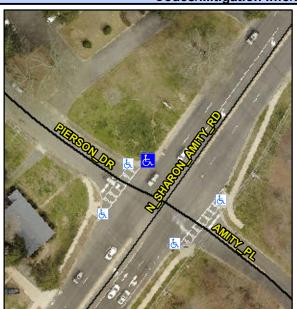

## **Access Compliance Report Public Rights-of-Way** (Curb Ramps)

Intersection ID: 15786 Main Street: N\_SHARON\_AMITY\_RD Cross Street: AMITY PL Location: NW ADA ID: D33866769FA8 Ramp Type: Perp Initial Pass/Fail: Fail **Overall Compliance: No** Severity Score: 21.25

**Codes/Mitigation Info/Possible Solution** 

N SHARON AMITY RD Street 1 Name Stop Condition-Street 2 None Street 2 Name N/A Stop Condition-Street 1 N/A Possible Solutions: Remove & Replace Entire Ramp. Surveyor Notes: N/A PROW/ADA: Not Found, R304.5.1, R304.2.2