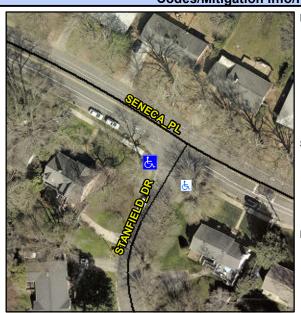

## Access Compliance Report Public Rights-of-Way (Curb Ramps)

8.7

Intersection ID: 18752 Main Street: SENECA\_PL Cross Street: STANFIELD\_DR Location: W

ADA ID: D33A11F8ECF8 Ramp Type: BlendTrans1 Initial Pass/Fail: Fail Overall Compliance: No Severity Score: 21.25

## Field Measurements/Component Compliance

Street 1 Name
Stop Condition-Street 1
Street 2 Name
Stop Condition-Street 2

STANFIELD DR StopSign SENECA PL None Possible Solutions:

Remove & Replace Curb Ramp With Two New Directional Ramps or Equivalent.