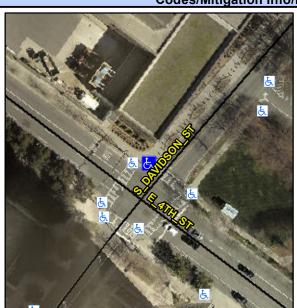

## Access Compliance Report Public Rights-of-Way (Curb Ramps)

Intersection ID: N/A Main Street: E\_4TH\_ST Cross Street: S\_DAVIDSON\_ST Location: N

ADA ID: D341F9D8DA8A Ramp Type: Perp Initial Pass/Fail: Fail Overall Compliance: No Severity Score: 12.5

## Field Measurements/Component Compliance

Street 1 Name S DAVIDSON ST
Stop Condition-Street 2 Signal
Street 2 Name N/A
Stop Condition-Street 1 N/A

Possible Solutions:

Remove & Replace Entire Ramp.

Surveyor Notes: