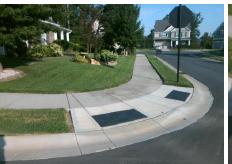

## Access Compliance Report Public Rights-of-Way (Curb Ramps)

Intersection ID: 48952 Main Street: BREVERA\_CR Cross Street: BONROI\_AV Location: W

ADA ID: D354BB7DBA94 Ramp Type: Perp Initial Pass/Fail: Fail Overall Compliance: No Severity Score: 8.75

Total Cost:

1850.00

| Field Measurements/Component Compliance |                       |       |      |                             |      |  |
|-----------------------------------------|-----------------------|-------|------|-----------------------------|------|--|
| Comp                                    | liance Description    | Data  | Comp | liance Description          | Data |  |
| N/A                                     | Ramp Length (in)      | 47.5  | Yes  | Ramp Slope (%)              | 7.0  |  |
| No                                      | Ramp Width (in)       | 46.5  | Yes  | Ramp XSlope (%)             | 0.3  |  |
| N/A                                     | Flare Type LT         | N/A   | N/A  | Flare Type RT               | N/A  |  |
| N/A                                     | Flare Slope LT (%)    | N/A   | N/A  | Flare Slope RT (%)          | N/A  |  |
| N/A                                     | Flare Traversable LT? | N/A   | N/A  | Flare Traversable RT?       | N/A  |  |
| N/A                                     | Landing Length (in)   | N/A   | N/A  | DWS Provided?               | N/A  |  |
| N/A                                     | Landing Width (in)    | N/A   | N/A  | DWS Contrast?               | N/A  |  |
| N/A                                     | Landing Slope (%)     | N/A   | N/A  | DWS Length (in)             | N/A  |  |
| N/A                                     | Landing X Slope (%)   | N/A   | N/A  | DWS Full Width?             | N/A  |  |
| N/A                                     | Landing Curb? (Y/N)   | N/A   | N/A  | DWS Offset (in)             | N/A  |  |
| N/A                                     | Shared Landing?       | N/A   |      |                             |      |  |
| N/A                                     | Gutter Ponding?       | N/A   | N/A  | Gutter Slope (%)            | N/A  |  |
| N/A                                     | Gutter Lip Ht (in)    | N/A   | N/A  | Gutter X Slope (%)          | N/A  |  |
| N/A                                     | Painted X Walk1?      | No    | N/A  | Painted X Walk2?            | N/A  |  |
|                                         | X Walk 1 Direction    | To SE |      | X Walk 2 Direction          | N/A  |  |
| N/A                                     | X Walk 1 Width (in)   | N/A   | N/A  | X Walk 2 Width (in)         | N/A  |  |
|                                         | X Walk 1 Slope (%)    | 3.9   |      | X Walk 2 Slope (%)          | N/A  |  |
|                                         | X Walk 1 X Slope (%)  | 0.9   |      | X Walk 2 X Slope (%)        | N/A  |  |
| N/A                                     | Ramp inside XWalk1?   | N/A   | N/A  | Ramp inside XWalk2?         | N/A  |  |
|                                         | Road Slope (%)        | N/A   | N/A  | Clear Space?                | N/A  |  |
|                                         | Road X Slope (%)      | N/A   | N/A  | Clear Space to XWalk (in)   | N/A  |  |
| N/A                                     | Any Obstructions?     | N/A   | N/A  | Storm Grate/Utility Hazard? | N/A  |  |
|                                         | Obstruction Type      |       |      | Storm Grate/Utility Type    |      |  |
|                                         |                       | N/A   |      |                             | N/A  |  |
|                                         |                       |       | Yes  | Surface Condition? (G/P)    | Good |  |