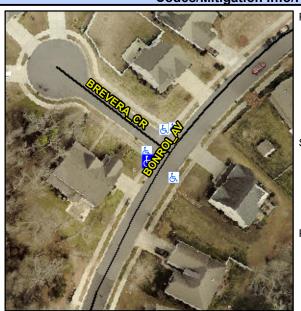

## Access Compliance Report Public Rights-of-Way (Curb Ramps)

Intersection ID: 48952 Main Street: BREVERA\_CR Cross Street: BONROI\_AV Location: W

ADA ID: D354BB7DBA94 Ramp Type: Perp Initial Pass/Fail: Fail Overall Compliance: No Severity Score: 8.75