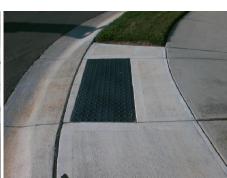

## Access Compliance Report Public Rights-of-Way (Curb Ramps)

Intersection ID: 48952 Main Street: BREVERA\_CR Cross Street: BONROI\_AV Location: W

ADA ID: D354BB7DBA94 Ramp Type: Perp Initial Pass/Fail: Fail Overall Compliance: No Severity Score: 8.75

Total Cost:

1850.00

| Field Measurements/Component Compliance |                       |       |      |                             |      |  |
|-----------------------------------------|-----------------------|-------|------|-----------------------------|------|--|
| Comp                                    | liance Description    | Data  | Comp | liance Description          | Data |  |
| N/A                                     | Ramp Length (in)      | 47.5  | Yes  | Ramp Slope (%)              | 7.0  |  |
| No                                      | Ramp Width (in)       | 46.5  | Yes  | Ramp XSlope (%)             | 0.3  |  |
| N/A                                     | Flare Type LT         | N/A   | N/A  | Flare Type RT               | N/A  |  |
| N/A                                     | Flare Slope LT (%)    | N/A   | N/A  | Flare Slope RT (%)          | N/A  |  |
| N/A                                     | Flare Traversable LT? | N/A   | N/A  | Flare Traversable RT?       | N/A  |  |
| N/A                                     | Landing Length (in)   | N/A   | N/A  | DWS Provided?               | N/A  |  |
| N/A                                     | Landing Width (in)    | N/A   | N/A  | DWS Contrast?               | N/A  |  |
| N/A                                     | Landing Slope (%)     | N/A   | N/A  | DWS Length (in)             | N/A  |  |
| N/A                                     | Landing X Slope (%)   | N/A   | N/A  | DWS Full Width?             | N/A  |  |
| N/A                                     | Landing Curb? (Y/N)   | N/A   | N/A  | DWS Offset (in)             | N/A  |  |
| N/A                                     | Shared Landing?       | N/A   |      |                             |      |  |
| N/A                                     | Gutter Ponding?       | N/A   | N/A  | Gutter Slope (%)            | N/A  |  |
| N/A                                     | Gutter Lip Ht (in)    | N/A   | N/A  | Gutter X Slope (%)          | N/A  |  |
| N/A                                     | Painted X Walk1?      | No    | N/A  | Painted X Walk2?            | N/A  |  |
|                                         | X Walk 1 Direction    | To SE |      | X Walk 2 Direction          | N/A  |  |
| N/A                                     | X Walk 1 Width (in)   | N/A   | N/A  | X Walk 2 Width (in)         | N/A  |  |
|                                         | X Walk 1 Slope (%)    | 3.9   |      | X Walk 2 Slope (%)          | N/A  |  |
|                                         | X Walk 1 X Slope (%)  | 0.9   |      | X Walk 2 X Slope (%)        | N/A  |  |
| N/A                                     | Ramp inside XWalk1?   | N/A   | N/A  | Ramp inside XWalk2?         | N/A  |  |
|                                         | Road Slope (%)        | N/A   | N/A  | Clear Space?                | N/A  |  |
|                                         | Road X Slope (%)      | N/A   | N/A  | Clear Space to XWalk (in)   | N/A  |  |
| N/A                                     | Any Obstructions?     | N/A   | N/A  | Storm Grate/Utility Hazard? | N/A  |  |
|                                         | Obstruction Type      |       |      | Storm Grate/Utility Type    |      |  |
|                                         |                       | N/A   |      |                             | N/A  |  |
|                                         |                       |       | Yes  | Surface Condition? (G/P)    | Good |  |