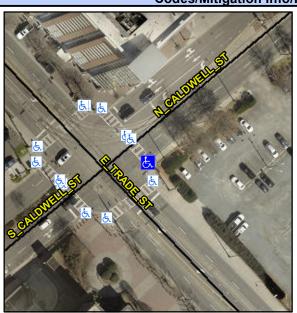

N/A

Intersection ID: 12695 Main Street: S\_CALDWELL\_ST Cross Street: E TRADE ST Location: E

ADA ID: D35C00B76095 Ramp Type: Combination2 Initial Pass/Fail: Fail Overall Compliance: No Severity Score: 13.75

Possible Solutions:

Remove & Replace Entire Ramp.

Surveyor Notes:

N/A

PROW/ADA:

Not Found, R304.3.2, R304.5.3

Total Cost:

1600.00