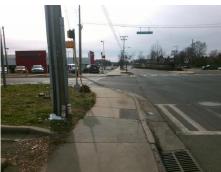

Intersection ID: 19528Main Street:SOUTH\_BVCross Street:EMERYWOOD\_DRLocation:NEADA ID: D35C8439781CRamp Type:PerpInitial Pass/Fail:FailOverall Compliance:NoSeverity Score:12.5

## Field Measurements/Component Compliance

N/A

Street 1 Name
SOUTH BV
Stop Condition-Street 2
Signal
Street 2 Name
N/A
Stop Condition-Street 1
N/A

| o/Possible Solution           | ompor                  | nent Compliance       |       |      |                             |   |
|-------------------------------|------------------------|-----------------------|-------|------|-----------------------------|---|
| Possible Solutions:           | Compliance Description |                       | Data  | Comp | liance Description          | _ |
| Remove & Replace Entire Ramp. | N/A                    | Ramp Length (in)      | 69.0  | No   | Ramp Slope (%)              |   |
|                               | Yes                    | Ramp Width (in)       | 48.0  | Yes  | Ramp XSlope (%)             |   |
|                               | N/A                    | Flare Type LT         | N/A   | N/A  | Flare Type RT               |   |
|                               | N/A                    | Flare Slope LT (%)    | N/A   | N/A  | Flare Slope RT (%)          |   |
|                               | N/A                    | Flare Traversable LT? | N/A   | N/A  | Flare Traversable RT?       |   |
|                               | N/A                    | Landing Length (in)   | N/A   | N/A  | DWS Provided?               |   |
| Surveyor Notes:               | N/A                    | Landing Width (in)    | N/A   | N/A  | DWS Contrast?               |   |
| N/A                           | N/A                    | Landing Slope (%)     | N/A   | N/A  | DWS Length (in)             |   |
| 1.                            | N/A                    | Landing X Slope (%)   | N/A   | N/A  | DWS Full Width?             |   |
|                               | N/A                    | Landing Curb? (Y/N)   | N/A   | N/A  | DWS Offset (in)             |   |
|                               | N/A                    | Shared Landing?       | N/A   |      |                             |   |
| PROW/ADA:                     | N/A                    | Gutter Ponding?       | N/A   | N/A  | Gutter Slope (%)            |   |
| Not Found, R304.2.2           | N/A                    | Gutter Lip Ht (in)    | N/A   | N/A  | Gutter X Slope (%)          |   |
|                               | N/A                    | Painted X Walk1?      | Yes   | N/A  | Painted X Walk2?            |   |
|                               |                        | X Walk 1 Direction    | To W  |      | X Walk 2 Direction          |   |
|                               | N/A                    | X Walk 1 Width (in)   | 112.0 | N/A  | X Walk 2 Width (in)         |   |
|                               |                        | X Walk 1 Slope (%)    | 0.6   |      | X Walk 2 Slope (%)          |   |
|                               |                        | X Walk 1 X Slope (%)  | 1.7   |      | X Walk 2 X Slope (%)        |   |
|                               | N/A                    | Ramp inside XWalk1?   | Yes   | N/A  | Ramp inside XWalk2?         |   |
|                               |                        | Road Slope (%)        | N/A   | N/A  | Clear Space?                |   |
|                               |                        | Road X Slope (%)      | N/A   | N/A  | Clear Space to XWalk (in)   |   |
|                               | N/A                    | Any Obstructions?     | N/A   | N/A  | Storm Grate/Utility Hazard? |   |