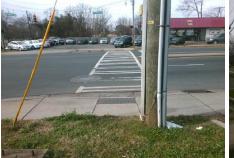

Intersection ID: 19528Main Street:SOUTH\_BVCross Street:EMERYWOOD\_DRLocation:NEADA ID: D35C8439781CRamp Type:PerpInitial Pass/Fail:FailOverall Compliance:NoSeverity Score:12.5

## Field Measurements/Component Compliance

N/A

Street 1 Name
SOUTH BV
Stop Condition-Street 2
Signal
Street 2 Name
N/A
Stop Condition-Street 1
N/A

| o/Possible Solution           | ompor                  | nent Compliance       |       |      |                             |   |
|-------------------------------|------------------------|-----------------------|-------|------|-----------------------------|---|
| Possible Solutions:           | Compliance Description |                       | Data  | Comp | liance Description          | _ |
| Remove & Replace Entire Ramp. | N/A                    | Ramp Length (in)      | 69.0  | No   | Ramp Slope (%)              |   |
|                               | Yes                    | Ramp Width (in)       | 48.0  | Yes  | Ramp XSlope (%)             |   |
|                               | N/A                    | Flare Type LT         | N/A   | N/A  | Flare Type RT               |   |
|                               | N/A                    | Flare Slope LT (%)    | N/A   | N/A  | Flare Slope RT (%)          |   |
|                               | N/A                    | Flare Traversable LT? | N/A   | N/A  | Flare Traversable RT?       |   |
|                               | N/A                    | Landing Length (in)   | N/A   | N/A  | DWS Provided?               |   |
| Surveyor Notes:               | N/A                    | Landing Width (in)    | N/A   | N/A  | DWS Contrast?               |   |
| N/A                           | N/A                    | Landing Slope (%)     | N/A   | N/A  | DWS Length (in)             |   |
| 1.                            | N/A                    | Landing X Slope (%)   | N/A   | N/A  | DWS Full Width?             |   |
|                               | N/A                    | Landing Curb? (Y/N)   | N/A   | N/A  | DWS Offset (in)             |   |
|                               | N/A                    | Shared Landing?       | N/A   |      |                             |   |
| PROW/ADA:                     | N/A                    | Gutter Ponding?       | N/A   | N/A  | Gutter Slope (%)            |   |
| Not Found, R304.2.2           | N/A                    | Gutter Lip Ht (in)    | N/A   | N/A  | Gutter X Slope (%)          |   |
|                               | N/A                    | Painted X Walk1?      | Yes   | N/A  | Painted X Walk2?            |   |
|                               |                        | X Walk 1 Direction    | To W  |      | X Walk 2 Direction          |   |
|                               | N/A                    | X Walk 1 Width (in)   | 112.0 | N/A  | X Walk 2 Width (in)         |   |
|                               |                        | X Walk 1 Slope (%)    | 0.6   |      | X Walk 2 Slope (%)          |   |
|                               |                        | X Walk 1 X Slope (%)  | 1.7   |      | X Walk 2 X Slope (%)        |   |
|                               | N/A                    | Ramp inside XWalk1?   | Yes   | N/A  | Ramp inside XWalk2?         |   |
|                               |                        | Road Slope (%)        | N/A   | N/A  | Clear Space?                |   |
|                               |                        | Road X Slope (%)      | N/A   | N/A  | Clear Space to XWalk (in)   |   |
|                               | N/A                    | Any Obstructions?     | N/A   | N/A  | Storm Grate/Utility Hazard? |   |