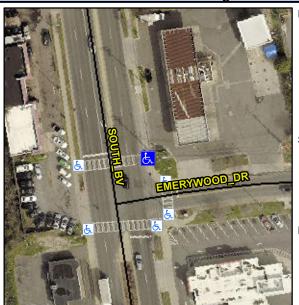

Intersection ID: 19528Main Street:SOUTH\_BVCross Street:EMERYWOOD\_DRLocation:NEADA ID: D35C8439781CRamp Type:PerpInitial Pass/Fail:FailOverall Compliance:NoSeverity Score:12.5