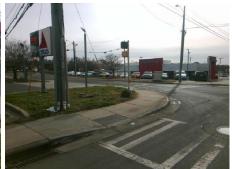

Intersection ID: 19528Main Street:SOUTH\_BVCross Street:EMERYWOOD\_DRLocation:NEADA ID: D35C8439781CRamp Type:PerpInitial Pass/Fail:FailOverall Compliance:NoSeverity Score:12.5

## Field Measurements/Component Compliance

N/A

Street 1 Name
SOUTH BV
Stop Condition-Street 2
Signal
Street 2 Name
N/A
Stop Condition-Street 1
N/A

| o/Possible Solution           | ompor                  | nent Compliance       |       |      |                             |   |
|-------------------------------|------------------------|-----------------------|-------|------|-----------------------------|---|
| Possible Solutions:           | Compliance Description |                       | Data  | Comp | liance Description          | _ |
| Remove & Replace Entire Ramp. | N/A                    | Ramp Length (in)      | 69.0  | No   | Ramp Slope (%)              |   |
|                               | Yes                    | Ramp Width (in)       | 48.0  | Yes  | Ramp XSlope (%)             |   |
|                               | N/A                    | Flare Type LT         | N/A   | N/A  | Flare Type RT               |   |
|                               | N/A                    | Flare Slope LT (%)    | N/A   | N/A  | Flare Slope RT (%)          |   |
|                               | N/A                    | Flare Traversable LT? | N/A   | N/A  | Flare Traversable RT?       |   |
|                               | N/A                    | Landing Length (in)   | N/A   | N/A  | DWS Provided?               |   |
| Surveyor Notes:               | N/A                    | Landing Width (in)    | N/A   | N/A  | DWS Contrast?               |   |
| N/A                           | N/A                    | Landing Slope (%)     | N/A   | N/A  | DWS Length (in)             |   |
| 1.                            | N/A                    | Landing X Slope (%)   | N/A   | N/A  | DWS Full Width?             |   |
|                               | N/A                    | Landing Curb? (Y/N)   | N/A   | N/A  | DWS Offset (in)             |   |
|                               | N/A                    | Shared Landing?       | N/A   |      |                             |   |
| PROW/ADA:                     | N/A                    | Gutter Ponding?       | N/A   | N/A  | Gutter Slope (%)            |   |
| Not Found, R304.2.2           | N/A                    | Gutter Lip Ht (in)    | N/A   | N/A  | Gutter X Slope (%)          |   |
|                               | N/A                    | Painted X Walk1?      | Yes   | N/A  | Painted X Walk2?            |   |
|                               |                        | X Walk 1 Direction    | To W  |      | X Walk 2 Direction          |   |
|                               | N/A                    | X Walk 1 Width (in)   | 112.0 | N/A  | X Walk 2 Width (in)         |   |
|                               |                        | X Walk 1 Slope (%)    | 0.6   |      | X Walk 2 Slope (%)          |   |
|                               |                        | X Walk 1 X Slope (%)  | 1.7   |      | X Walk 2 X Slope (%)        |   |
|                               | N/A                    | Ramp inside XWalk1?   | Yes   | N/A  | Ramp inside XWalk2?         |   |
|                               |                        | Road Slope (%)        | N/A   | N/A  | Clear Space?                |   |
|                               |                        | Road X Slope (%)      | N/A   | N/A  | Clear Space to XWalk (in)   |   |
|                               | N/A                    | Any Obstructions?     | N/A   | N/A  | Storm Grate/Utility Hazard? |   |